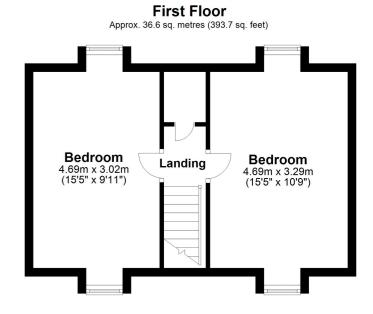

#### First Floor Landing

Bedroom One

# 15' 5" x 10' 9" (4.70m x 3.28m)

Bedroom Two

#### 15' 5" x 9' 11" (4.70m x 3.02m)

Rear Garden

#### **Off Road Parking**

Ground Floor Approx. 41.3 sq. metres (445.1 sq. feet)

## Total area: approx. 77.9 sq. metres (838.7 sq. feet)

Whilst every attempt has been made to ensure the accuracy of the floor plan contained here, measurements of doors, windows, rooms and any other items are approximate and no responsibility is taken for any error, omission or mis-statement. This plan is for illustrative purposes only and should be used as such by any prospective purchaser. Plan produced using PlanUp.