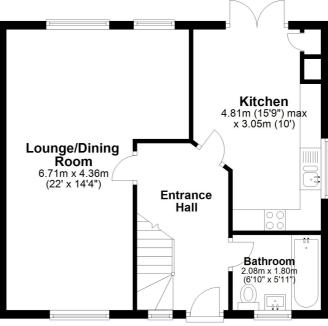

#### **Entrance Hall**

#### Lounge/Dining Room

22' 0" x 11' 4" (6.71m x 3.45m)

#### Kitchen

15' 9" x 10' 0" (4.80m x 3.05m)

### Bathroom

6' 10" x 5' 11" (2.08m x 1.80m)

#### First Floor Landing

Bedroom One

# 15' 5" x 10' 9" (4.70m x 3.28m)

Bedroom Two

#### 15' 5" x 9' 11" (4.70m x 3.02m)

Rear Garden

#### **Off Road Parking**

Ground Floor Approx. 41.3 sq. metres (445.1 sq. feet)

## Total area: approx. 77.9 sq. metres (838.7 sq. feet)

Whilst every attempt has been made to ensure the accuracy of the floor plan contained here, measurements of doors, windows, rooms and any other items are approximate and no responsibility is taken for any error, omission or mis-statement. This plan is for illustrative purposes only and should be used as such by any prospective purchaser. Plan produced using PlanUp.