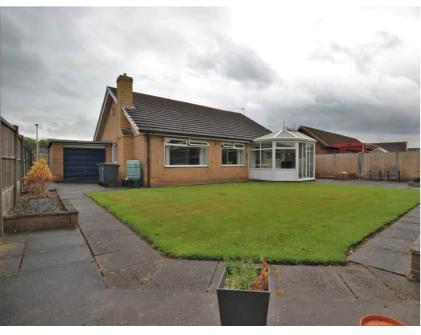

# Front

Large paved driveway, good sized artificial lawn area and side access to the rear of the property.

# Garage

Metal up and over door, full power & lighting, metal up and over door to rear of garage.

Myler & Co 77, Albert Road, Widnes, Cheshire, WA8 6JS 0151 424 5100 info@mylerestates.com