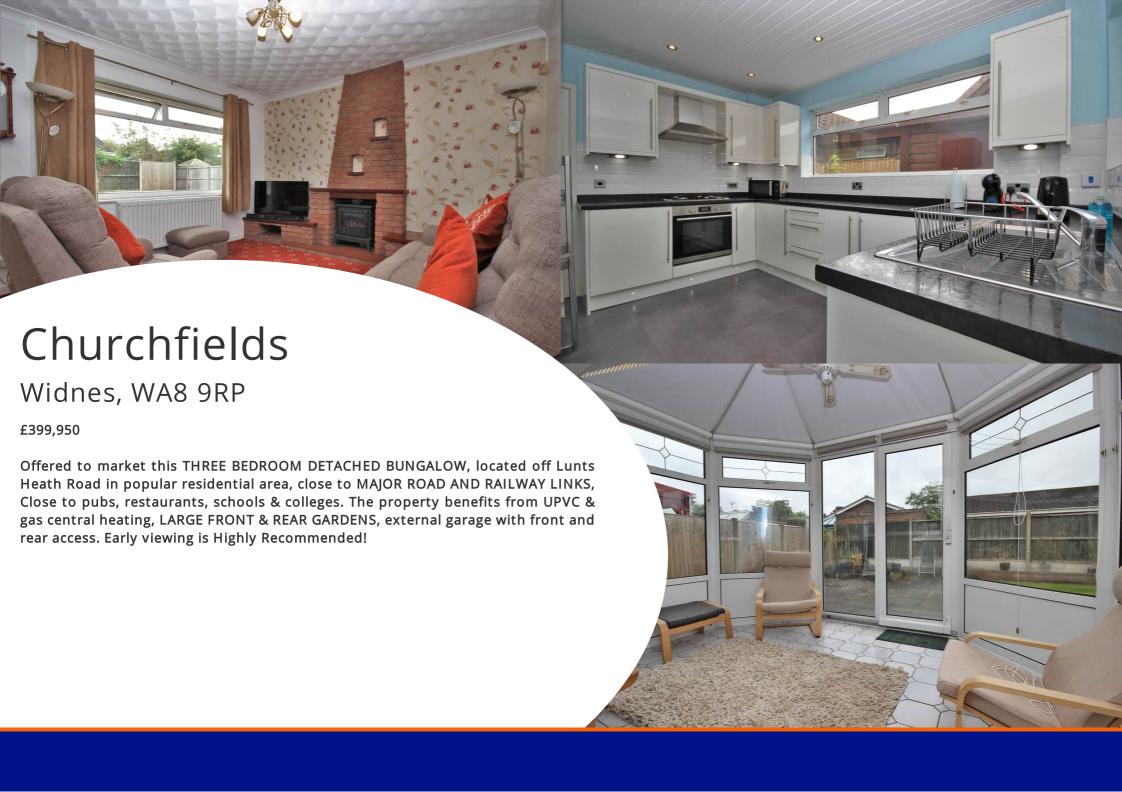

# Lounge/Dining Room

6.33m x 3.73m (20' 9" x 12' 3")

Carpet to floor, two ceiling lights, radiator, two UPVC double glazed windows, gas coal effect stove, door to kitchen.

#### Kitchen

3.70m x 2.95m (12' 2" x 9' 8")

Tiles to floor, ceiling spot lights, two UPVC double glazed windows, radiator, UPVC double glazed door leading to conservatory.

Kitchen comprises of a range of wall and base units with work surface over, stainless steel oven, gas hob & extractor fan, integral washer dryer & dishwasher. Space for fridge freezer.

# Conservatory

3.60m x 2.83m (11' 10" x 9' 3")

Tiles to floor, two wall lights, ceiling light fan, radiator, UPVC double glazed windows & patio doors to rear garden.