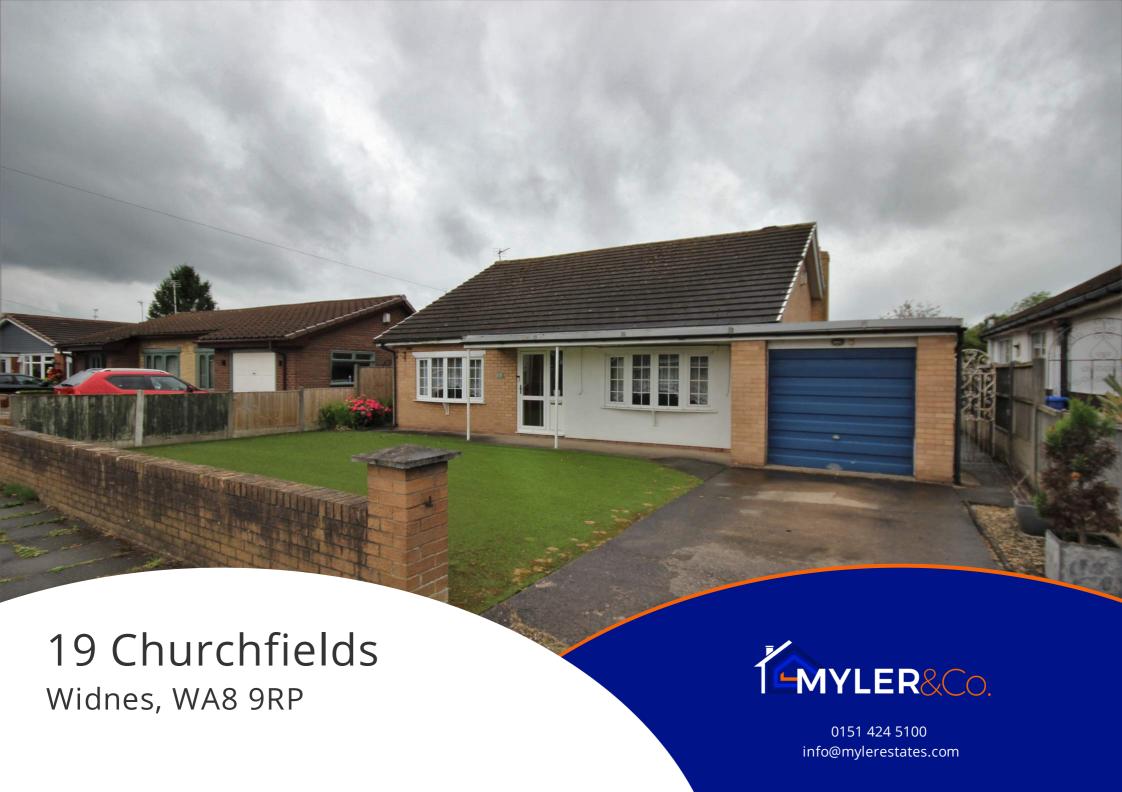

# Front

Large paved driveway, good sized artificial lawn area and side access to the rear of the property.

# Garage

Metal up and over door, full power & lighting, metal up and over door to rear of garage.

Myler & Co 77, Albert Road, Widnes, Cheshire, WA8 6JS 0151 424 5100 info@mylerestates.com