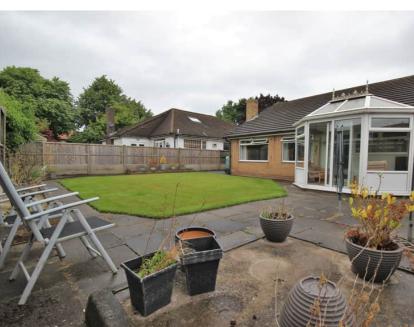

# Rear

Bound by wood paneled fencing, paved patio area with well maintainer lawn. wooden garden shed with full power supply.