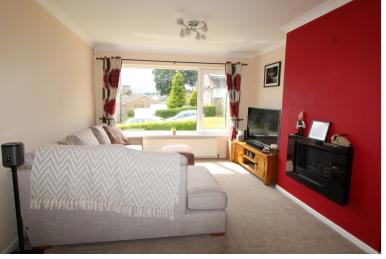

Ground Floor - An entrance hall, a spacious through lounge/diner having windows to the front and rear elevations. The kitchen has an attractive range of modern base and wall mounted units, integrated oven, hob and dishwasher, window to the rear and door to the side.