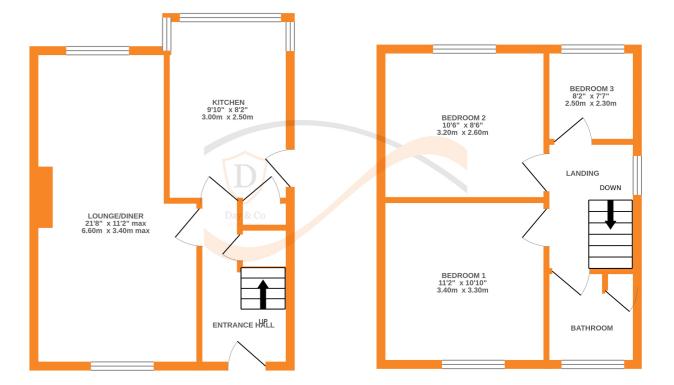

Ground Floor - An entrance hall, a spacious through lounge/diner having windows to the front and rear elevations. The kitchen has an attractive range of modern base and wall mounted units, integrated oven, hob and dishwasher, window to the rear and door to the side.

First floor- Landing, Three bedrooms, and the bathroom which has a three piece suite in white comprising of bath with shower over, wash hand basin and WC.

Gas Central Heating (New Boiler Fitted August 2023) & Double Glazing.

Externally there are well maintained gardens to the front and rear, and a driveway to the side leading to the garage. Viewing essential to fully appreciate,

EPC rating is D.

GROUND FLOOR 1ST FLOOR

Whilst every attempt has been made to ensure the accuracy of the floorplan contained here, measurements of doors windows, rooms and any other tense are approximate and no responsibility is taken for any error, omission or mis-statement. This plan is for illustrative purposes only and should be used as such by any prospective purchaser. The services, systems and appliances shown have not been tested and no guarantee as to their operability or efficiency can be given to the control of the control o