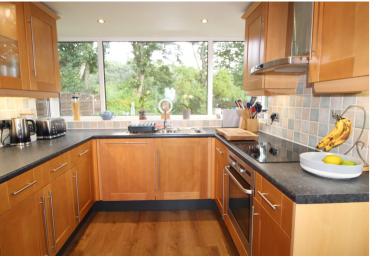

Ground Floor - An entrance hall, a spacious through lounge/diner having windows to the front and rear elevations. The kitchen has an attractive range of modern base and wall mounted units, integrated oven, hob and dishwasher, window to the rear and door to the side.