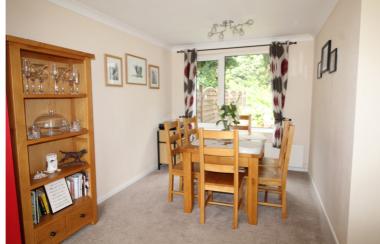

Ground Floor - An entrance hall, a spacious through lounge/diner having windows to the front and rear elevations. The kitchen has an attractive range of modern base and wall mounted units, integrated oven, hob and dishwasher, window to the rear and door to the side.