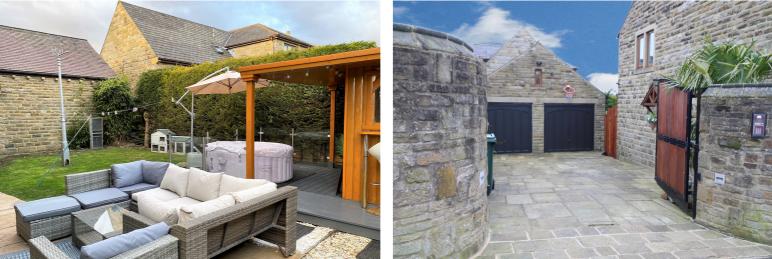

Gas central heating and double glazing.

Outside - Gated driveway to the side leading to a double garage with two doors. Lawn garden and patio to the rear with summmerhouse. Small area to the front.

EPC Rating D.