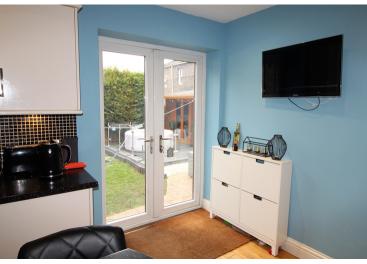

Ground Floor - Entrance Hall with with built in cupboard, stairs to first floor, Cloaks w.c. comprising of a W.C. and wash basin. Kitchen with a modern range of wall and base units, breakfast island, wine cooler, oven, hob, extractor, microwave, dishwasher, window to the rear and French doors opening to the rear garden. Utility room with units, plumb for washer, side entrance door. Lounge with French doors again opening to the rear garden. Dining room with windows to the front. Study with built in storage cupboard and windows to the front.