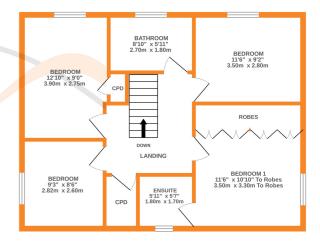

First floor - Landing with built in storage cupboard, loft hatch having a drop down ladder, part boarded. Bedroom 1 with fitted wardrobes, window to the side, en-suite comprising of a shower cubicle, w.c., wash basin, window to the rear. Three further bedrooms and completing the accommodation is the family bathroom which has a modern suite comprising of a bath with shower over and screen, w.c., wash basin and window to the front.

## 1ST FLOOR

curacy of the floorplan contained here, measurements proximate and no responsibility is taken for any error, e purposes only and should be used as such by any iliances shown have not been tested and no guarantee efficiency can be given.