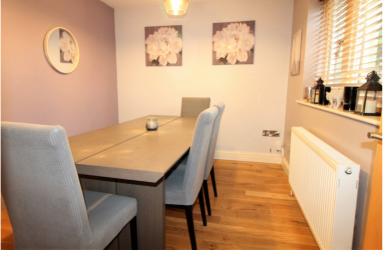

Ground Floor - Entrance Hall with with built in cupboard, stairs to first floor, Cloaks w.c. comprising of a W.C. and wash basin. Kitchen with a modern range of wall and base units, breakfast island, wine cooler, oven, hob, extractor, microwave, dishwasher, window to the rear and French doors opening to the rear garden. Utility room with units, plumb for washer, side entrance door. Lounge with French doors again opening to the rear garden. Dining room with windows to the front. Study with built in storage cupboard and windows to the front.