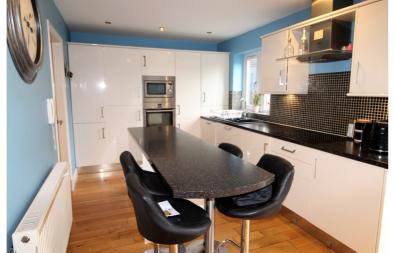

Ground Floor - Entrance Hall with with built in cupboard, stairs to first floor, Cloaks w.c. comprising of a W.C. and wash basin. Kitchen with a modern range of wall and base units, breakfast island, wine cooler, oven, hob, extractor, microwave, dishwasher, window to the rear and French doors opening to the rear garden. Utility room with units, plumb for washer, side entrance door. Lounge with French doors again opening to the rear garden. Dining room with windows to the front. Study with built in storage cupboard and windows to the front.