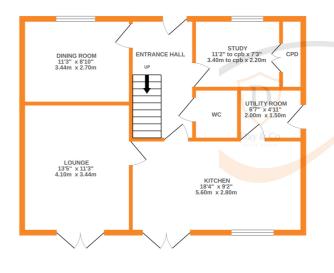

Ground Floor - Entrance Hall with with built in cupboard, stairs to first floor, Cloaks w.c. comprising of a W.C. and wash basin. Kitchen with a modern range of wall and base units, breakfast island, wine cooler, oven, hob, extractor, microwave, dishwasher, window to the rear and French doors opening to the rear garden. Utility room with units, plumb for washer, side entrance door. Lounge with French doors again opening to the rear garden. Dining room with windows to the front. Study with built in storage cupboard and windows to the front.

## 1ST FLOOR

curacy of the floorplan contained here, measurements proximate and no responsibility is taken for any error, e purposes only and should be used as such by any iliances shown have not been tested and no guarantee efficiency can be given.