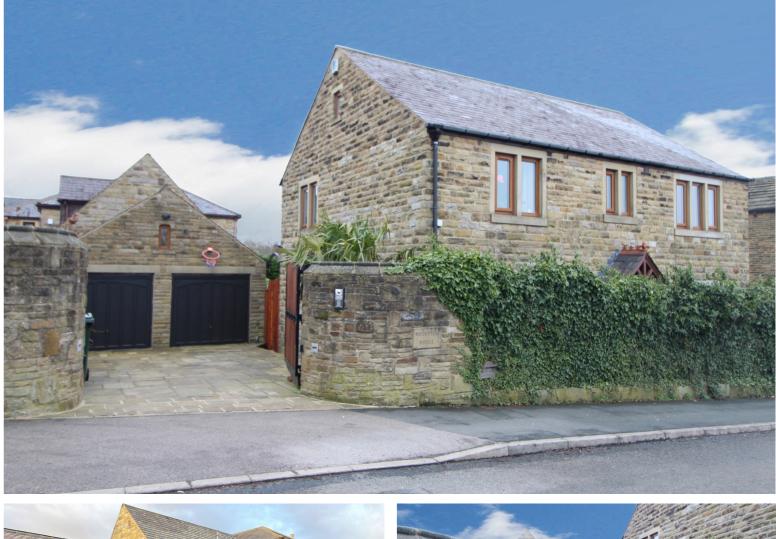

## **FULL DESCRIPTION**

Day & Co are pleased to be marketing this four double bedroom modern detached house with gated driveway and double garage situated on Warren Lane in the popular area of Gilstead. This property is well worthy of an inspection and has accommodation briefly comprising -

Gas central heating and double glazing.

Outside - Gated driveway to the side leading to a double garage with two doors. Lawn garden and patio to the rear with summmerhouse. Small area to the front.

EPC Rating D.