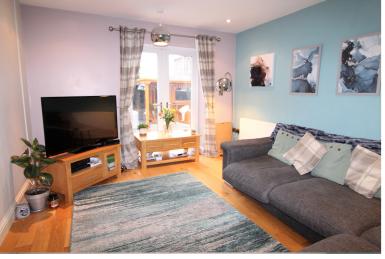

Ground Floor - Entrance Hall with with built in cupboard, stairs to first floor, Cloaks w.c. comprising of a W.C. and wash basin. Kitchen with a modern range of wall and base units, breakfast island, wine cooler, oven, hob, extractor, microwave, dishwasher, window to the rear and French doors opening to the rear garden. Utility room with units, plumb for washer, side entrance door. Lounge with French doors again opening to the rear garden. Dining room with windows to the front. Study with built in storage cupboard and windows to the front.