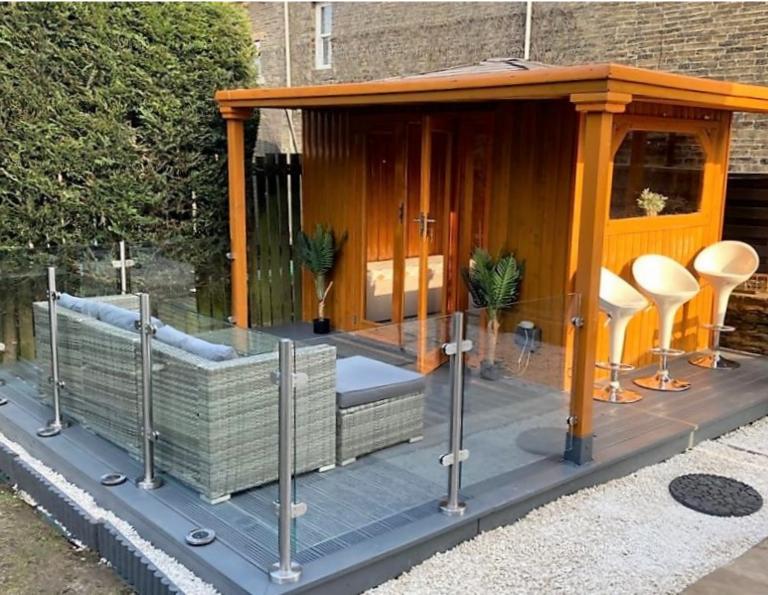

Gas central heating and double glazing.

Outside - Gated driveway to the side leading to a double garage with two doors. Lawn garden and patio to the rear with summmerhouse. Small area to the front.

EPC Rating D.