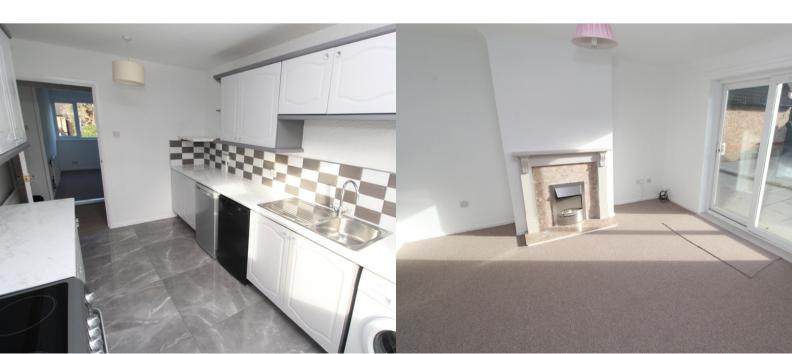

### PROPERTY DESCRIPTION

Three bedroom detached bungalow located in this highly sought after cul de sac within walking distance to Blaby town centre. Offered with no onward chain and having recently been redecorated and carpeted throughout. The property offers a flexible layout and comprises of a good size entrance area which could easily double as a study area, cloaks/wc, inner hallway. rear kitchen with a range of base and wall units and a rear door leading out to the garden. The good size living room has an electric fire with surround and sliding patio door looking out onto the rear garden. There are two double bedrooms with fitted bedroom furniture and further single bedroom. The shower room is fitted with a shower cubicle and white suite. The property further benefits from gas fired central heating system and double glazing. Externally the property sits on an enviable corner plot position with a side driveway providing ample car standing and leading to the detached single garage to the rear. The rear private garden has been designed for ease of maintenance with good size patio, lawn area with border and fence/wall surround. Viewing comes highly recommended. EPC rating is D and Council tax is D.

### Kitchen

13' 1" x 8' 1" (3.99m x 2.46m)

# Living Room

13' 5" max x 13' 1" red to 9'8" (4.09m x 3.99m)