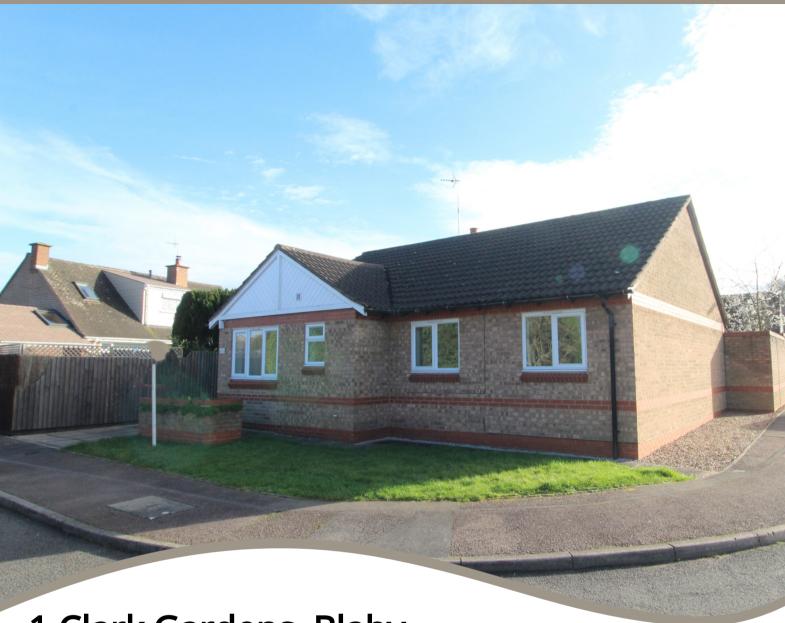

1 Clark Gardens, Blaby, Leicester. LE8 4FH

- Three Bedroom Detached Bungalow
- Offered With No Onward Chain
- Entrance Area/Study, Inner Hallway, Cloaks/Wc
- Living Room, Kitchen
- Three Bedrooms, Shower Room/Wc

### PROPERTY DESCRIPTION

Three bedroom detached bungalow located in this highly sought after cul de sac within walking distance to Blaby town centre. Offered with no onward chain and having recently been redecorated and carpeted throughout. The property offers a flexible layout and comprises of a good size entrance area which could easily double as a study area, cloaks/wc, inner hallway. rear kitchen with a range of base and wall units and a rear door leading out to the garden. The good size living room has an electric fire with surround and sliding patio door looking out onto the rear garden. There are two double bedrooms with fitted bedroom furniture and further single bedroom. The shower room is fitted with a shower cubicle and white suite. The property further benefits from gas fired central heating system and double glazing. Externally the property sits on an enviable corner plot position with a side driveway providing ample car standing and leading to the detached single garage to the rear. The rear private garden has been designed for ease of maintenance with good size patio, lawn area with border and fence/wall surround. Viewing comes highly recommended. EPC rating is D and Council tax is D.