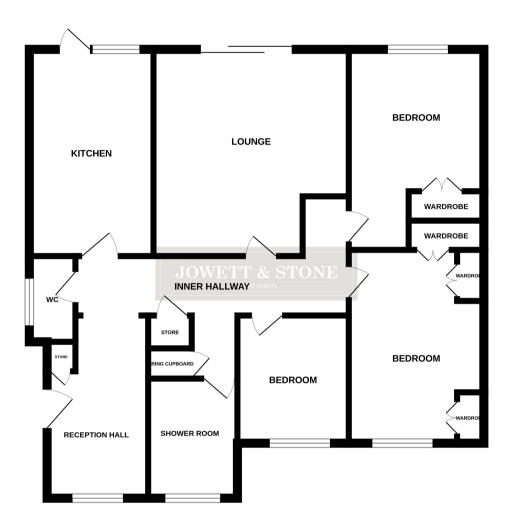

# **ROOM DESCRIPTIONS**

# **Entrance Area**

11' 2" max x 6' 4" (3.40m x 1.93m)

# Cloaks/Wc

# Living Room

13' 5" max x 13' 1" red to 9'8" (4.09m x 3.99m)

### Kitchen

13' 1" x 8' 1" (3.99m x 2.46m)

#### Bedroom

12' 10" plus rec x 8' 8" (3.91m x 2.64m)

#### **Bedroom**

11' 3" to back robe plus ent x 8' 8" (3.43m x 2.64m)

# Bedroom

8' 5" x 7' 3" (2.57m x 2.21m)

# Shower Room/Wc

# **GROUND FLOOR**

Whilst every attempt has been made to ensure the accuracy of the floorplan contained here, measurements of doors, windows, rooms and any other items are approximate and no responsibility is taken for any error, omission or mis statement. This plan is for illustrative purposes only and should be used as such by any prospective purchaser. The services, systems and appliances shown have not been tested and no guarantee as to their convenition or difference can be full or difference can be found.