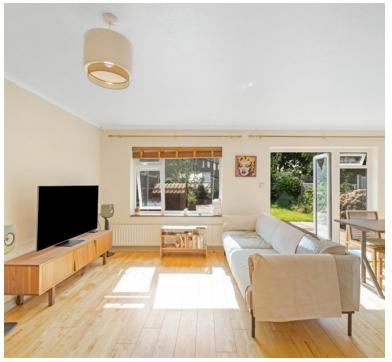

#### Lounge/diner:

5.86m x 4.75m (19' 3" x 15' 7") (Lshaped) Lovely light South facing room, with double doors to the garden. There is a door, giving access to the stairs, which leads to the first floor. 2 radiators, double glazed window over looking the garden