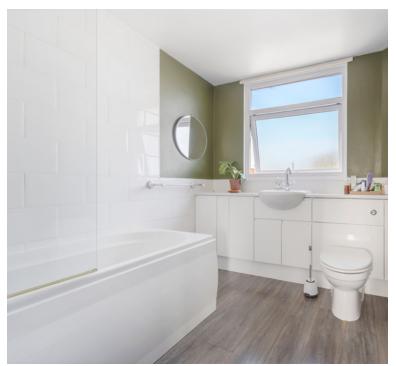

### Bathroom:

Bath, feature vanity wash hand basin, WC, radiator, double glazed window