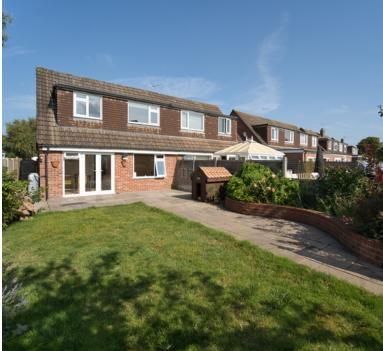

### Garage and Parking:

5.19m x 2.55m (17' 0" x 8' 4") The driveway provides parking for 2 vehicles and leads to the SINGLE GARAGE which has an up and over door, light and power

#### Rear Garden:

The garden has a South Facing Aspect, has a nice size patio area, lawn area, and an abundance of shrubs and plants.