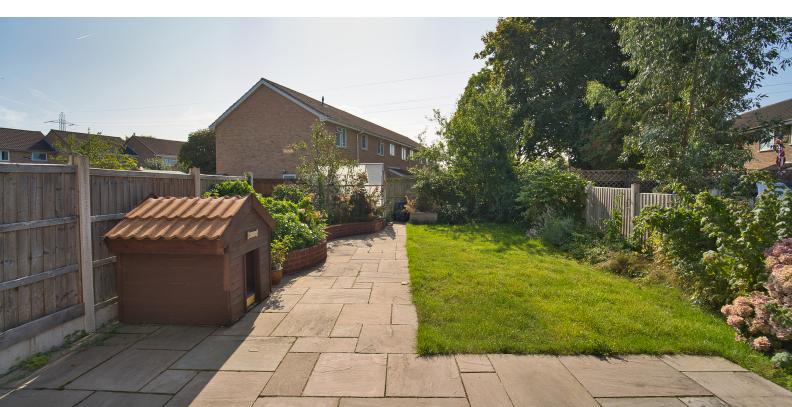

#### Rear Garden:

The garden has a South Facing Aspect, has a nice size patio area, lawn area, and an abundance of shrubs and plants.