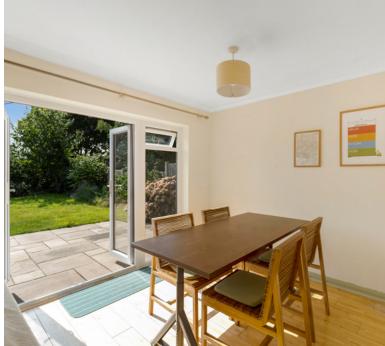

#### Lounge/diner:

5.86m x 4.75m (19' 3" x 15' 7") (Lshaped) Lovely light South facing room, with double doors to the garden. There is a door, giving access to the stairs, which leads to the first floor. 2 radiators, double glazed window over looking the garden