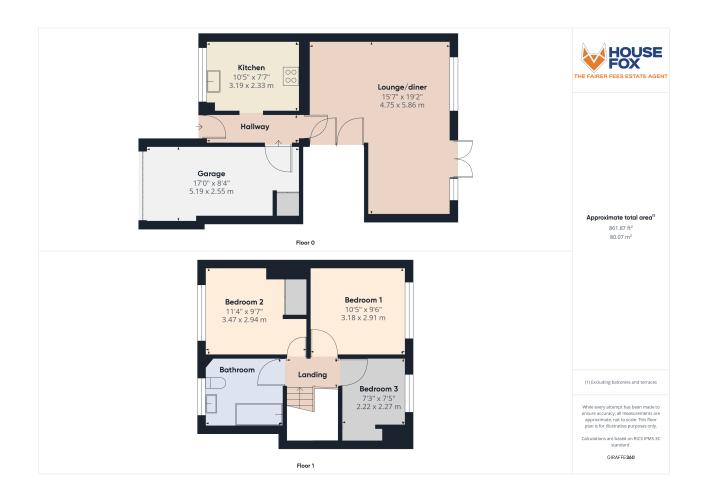

The house offers lovely accommodation and comprises hallway, large lounge/diner with double doors onto the garden, kitchen, 3 bedrooms, good size bathroom, an integral garage (many owners convert these into 4th bedroom or a sitting room), plus double glazing, gas central heating, off street parking, and a fantastic South facing rear garden.

#### Hallway:

doors to the garage, lounge/diner and opening to the kitchen

#### Lounge/diner:

5.86m x 4.75m (19' 3" x 15' 7") (Lshaped) Lovely light South facing room, with double doors to the garden. There is a door, giving access to the stairs, which leads to the first floor. 2 radiators, double glazed window over looking the garden

#### Kitchen:

3.19m x 2.33m (10' 6" x 7' 8") Sink unit, floor and wall units, built in oven and hob, double glazed window, plumbing for dishwasher

### First floor landing

### Bedroom 1:

3.18m x 2.91m (10' 5" x 9' 7") Radiator, double glazed window

# Bedroom 2:

3.47m x 2.94m (11' 5" x 9' 8") Radiator, double glazed window, cupboard

# Bedroom 3:

2.27m x 2.22m (7' 5" x 7' 3") Radiator, double glazed window

### Bathroom:

Bath, feature vanity wash hand basin, WC, radiator, double glazed window

### Garage and Parking:

5.19m x 2.55m (17' 0" x 8' 4") The driveway provides parking for 2 vehicles and leads to the SINGLE GARAGE which has an up and over door, light and power