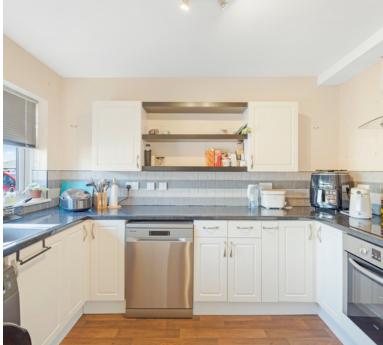

#### Kitchen:

3.19m x 2.33m (10' 6" x 7' 8") Sink unit, floor and wall units, built in oven and hob, double glazed window, plumbing for dishwasher