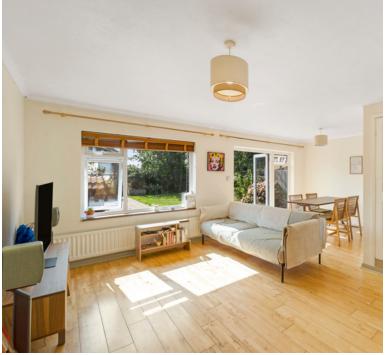

#### Lounge/diner:

5.86m x 4.75m (19' 3" x 15' 7") (Lshaped) Lovely light South facing room, with double doors to the garden. There is a door, giving access to the stairs, which leads to the first floor. 2 radiators, double glazed window over looking the garden