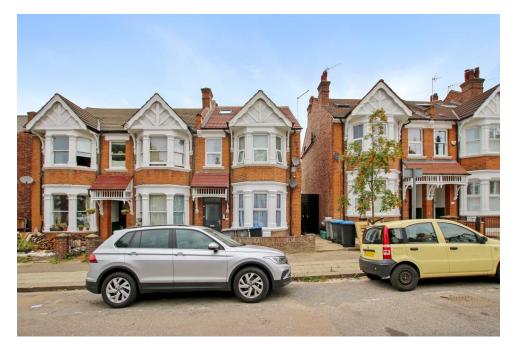

# KINGS ROAD, WILLESDEN, LONDON, NW10 2BN

#### EPC Rating: D

We are pleased to be able to offer for sale this recently re-decorated ground floor two bedroom garden flat and located in this desirable road off Harlesden Road and the flat is offered for sale chain free.

- Gas central heating
- Double glazed windows
- Chain free sale
- Sole use of own rear garden measuring some 32' approximately
- Two good sized bedrooms

- Gross internal floor area of 638 sq ft (59 sq m) approximately
- The property is located within a few hundred yards of Willesden High Road multiple shopping and bus services with the nearest stations being Dollis Hill or Willesden Green (Jubilee Line)