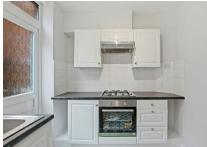

**Bedroom 2 (rear):** 9'11" x 7'10" (3.0m x 2.4m). Double glazed French doors to rear garden. Wood flooring.

**<u>Kitchen:</u>** 10'3" x 7'5" (2.3m x 3.1m). Fitted with a range of wall cupboards and matching base cabinets with work surfaces above. Built-in gas hob with oven below and extractor hood above hob. Wall mounted gas boiler. Double glazed door to garden.