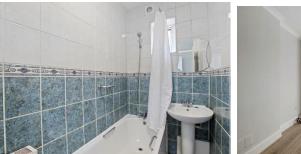

**Bathroom/WC:** 7'5" x 4'0" (2.3m x 1.2m). Panelled bath with mixer tap and hand shower. Pedestal wash hand basin.

Separate WC: Low level WC.

**External features:** Side pedestrian access. Sole use of own rear garden measuring some 32' in length.