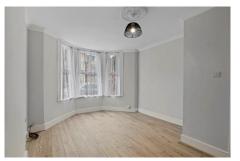

#### **Ground Floor:**

Entrance Hall: Wood flooring.

Lounge (front): 16'1" x 11'6" (4.9m x 3.5m). Double glazed bay window. Wood flooring.

Bedroom 1: 12'7" x 10'9" (3.8m x 3.3m). Double glazed window. Wood flooring.