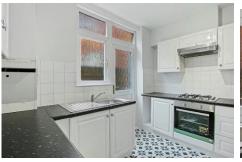

**Bedroom 2 (rear):** 9'11" x 7'10" (3.0m x 2.4m). Double glazed French doors to rear garden. Wood flooring.

**<u>Kitchen:</u>** 10'3" x 7'5" (2.3m x 3.1m). Fitted with a range of wall cupboards and matching base cabinets with work surfaces above. Built-in gas hob with oven below and extractor hood above hob. Wall mounted gas boiler. Double glazed door to garden.