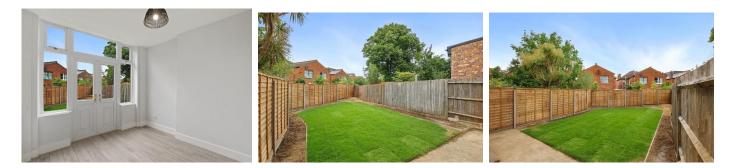

- Gas central heating
- Double glazed windows
- Chain free sale
- Sole use of own rear garden measuring some 32' approximately
- Two good sized bedrooms

- Gross internal floor area of 638 sq ft (59 sq m) approximately
- The property is located within a few hundred yards of Willesden High Road multiple shopping and bus services with the nearest stations being Dollis Hill or Willesden Green (Jubilee Line)

**Bathroom/WC:** 7'5" x 4'0" (2.3m x 1.2m). Panelled bath with mixer tap and hand shower. Pedestal wash hand basin.

Separate WC: Low level WC.

**External features:** Side pedestrian access. Sole use of own rear garden measuring some 32' in length.