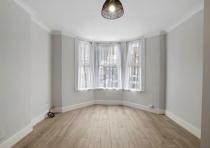

#### **Ground Floor:**

Entrance Hall: Wood flooring.

Lounge (front): 16'1" x 11'6" (4.9m x 3.5m). Double glazed bay window. Wood flooring.

Bedroom 1: 12'7" x 10'9" (3.8m x 3.3m). Double glazed window. Wood flooring.