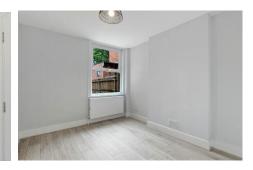

#### **Ground Floor:**

Entrance Hall: Wood flooring.

Lounge (front): 16'1" x 11'6" (4.9m x 3.5m). Double glazed bay window. Wood flooring.

Bedroom 1: 12'7" x 10'9" (3.8m x 3.3m). Double glazed window. Wood flooring.