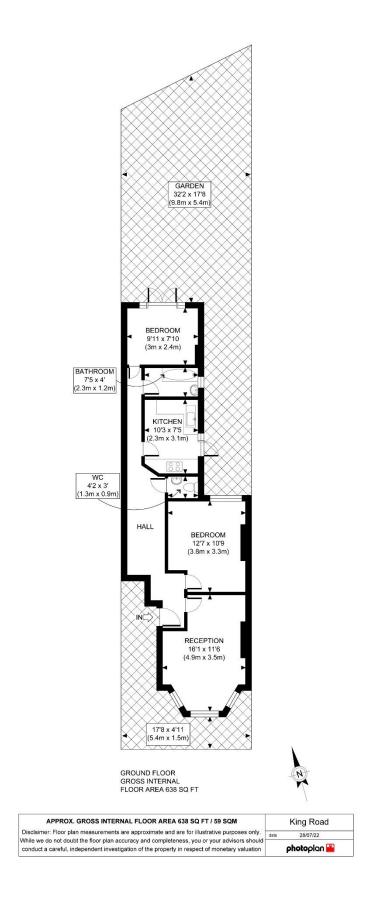

#### KINGS ROAD, WILLESDEN, LONDON, NW10 2BN (CONTINUED)

The accommodation is arranged as follows:

#### **Ground Floor:**

Entrance Hall: Wood flooring.

Lounge (front): 16'1" x 11'6" (4.9m x 3.5m). Double glazed bay window. Wood flooring.

Bedroom 1: 12'7" x 10'9" (3.8m x 3.3m). Double glazed window. Wood flooring.

**Bedroom 2 (rear):** 9'11" x 7'10" (3.0m x 2.4m). Double glazed French doors to rear garden. Wood flooring.

**<u>Kitchen:</u>** 10'3" x 7'5" (2.3m x 3.1m). Fitted with a range of wall cupboards and matching base cabinets with work surfaces above. Built-in gas hob with oven below and extractor hood above hob. Wall mounted gas boiler. Double glazed door to garden.

**Bathroom/WC:** 7'5" x 4'0" (2.3m x 1.2m). Panelled bath with mixer tap and hand shower. Pedestal wash hand basin.

Separate WC: Low level WC.

**External features:** Side pedestrian access. Sole use of own rear garden measuring some 32' in length.