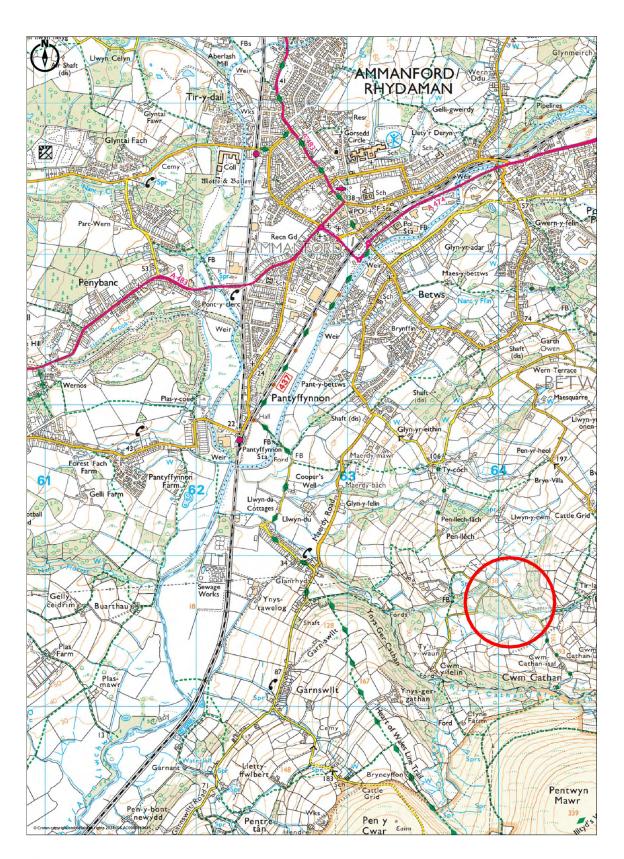

#### Situation

In a rural location on the outskirts of Betws Ammanford with gated access off Cwm Felin Road. Approx. 2.5 miles Ammanford Town Centre.

#### **Directions**

From Ammanford square head south west along A483 Wind Street turning left at the mini roundabout sign posed for Garnswllt/Betws. At the next roundabout take the 2nd exit onto A474 Ffordd William Walker. At the next roundabout take the 1st exit onto Heol Breuillet and after a short distance take the 4th exist at the roundabout onto Park Street. Keep on this road for approx. 1/2 mile then take a left onto Argoed Road and continue for a further 1/2 mile. Take the next right onto Cwm Felin Road and follow this for 3/4 mile whereby the gateway will be on your left hand side.

Nearest postcode: SA18 2SW

What3Words - Gateway ///tiling.static.sport