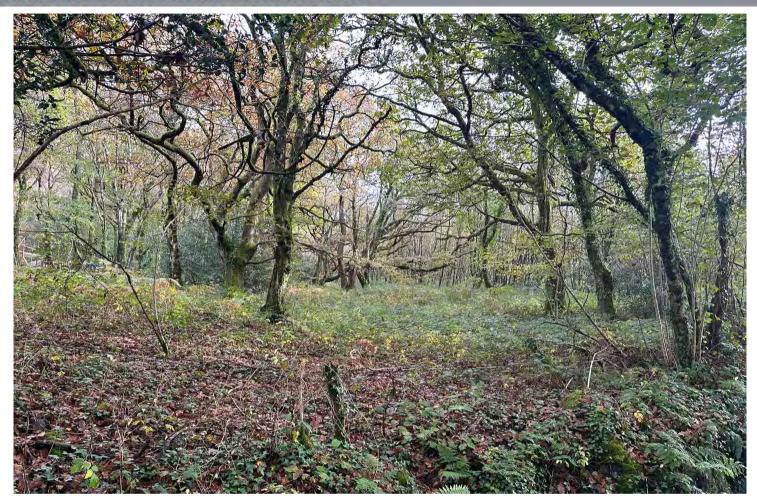

# **Property Summary**

A delightful parcel of wellestablished native broadleaf woodland offering good accessibility, ideal for recreational opportunities and a variety of leisure uses. Approx. 14.39 acres in two parcels.

# Description

A delightful parcel of well-established native broadleaf woodland offering good accessibility, ideal for recreational opportunities and a variety of leisure uses.

#### The Land

Two seperate parcels either side of Cwm Felin Road of mostly mixed broadleaf woodland and woodland foraging clearings in part. Mainly gently sloping to being steep in parts.