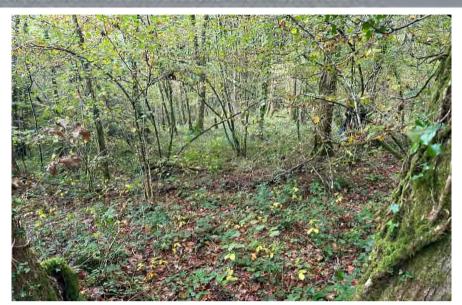

#### The Land

Two seperate parcels either side of Cwm Felin Road of mostly mixed broadleaf woodland and woodland foraging clearings in part. Mainly gently sloping to being steep in parts.