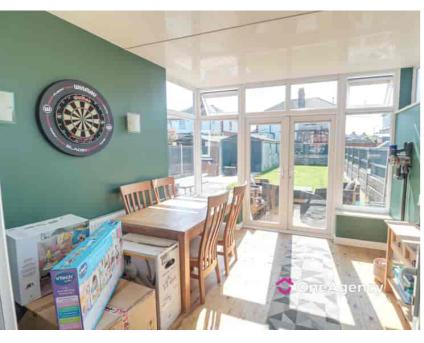

OneAgency

A traditional semi detached house, located in a popular residential location close to local amenities and access to the A50. The property benefits from ample off road parking for several vehicles, good sized rear garden and a generous sized conservatory. Viewing of this property is highly recommended.





#### **GROUND FLOOR**

**Entrance Porch** 

Door to front, laminate flooring.

## **Entrance Hallway**

Stairs to first floor, laminate flooring, radiator, under stairs storage area, double glazed frosted window to side.

## Living Room

7.90m max x 3.42m max (25' 11" x 11' 3") Double glazed window to front, two radiators, double glazed french doors leading to:

### Conservatory

3.07m x 3.61m (10' 1" x 11' 10") Wooden flooring, radiator.

#### Kitchen

Double glazed window to side, radiator, fitted kitchen with a range of wall, base and drawer storage units, sink and drainer unit with mixer tap, fitted oven and hob.

# Rear Lobby

Door to side, built in storage area.

# Cloaks/Utility

 $1.95 \text{m} \times 1.18 \text{m}$  (6' 5" x 3' 10") Double glazed frosted window to rear, WC and