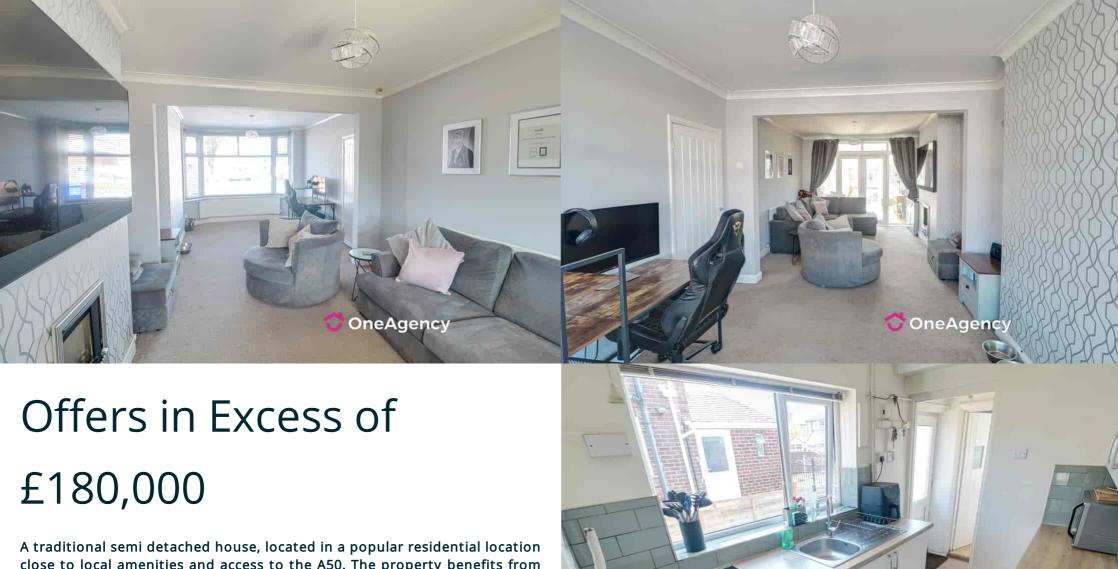

OneAgency

A traditional semi detached house, located in a popular residential location close to local amenities and access to the A50. The property benefits from ample off road parking for several vehicles, good sized rear garden and a generous sized conservatory. Viewing of this property is highly recommended.

## Living Room

7.90m max x 3.42m max (25' 11" x 11' 3") Double glazed window to front, two radiators, double glazed french doors leading to:

#### Kitchen

Double glazed window to side, radiator, fitted kitchen with a range of wall, base and drawer storage units, sink and drainer unit with mixer tap, fitted oven and hob.