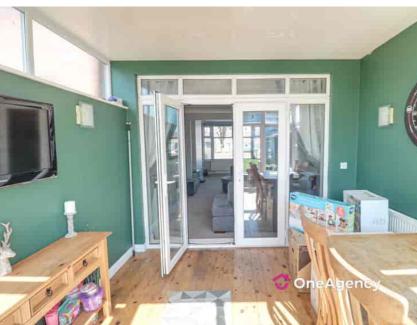

## Living Room

7.90m max x 3.42m max (25' 11" x 11' 3") Double glazed window to front, two radiators, double glazed french doors leading to:

### Conservatory

3.07m x 3.61m (10' 1" x 11' 10") Wooden flooring, radiator.