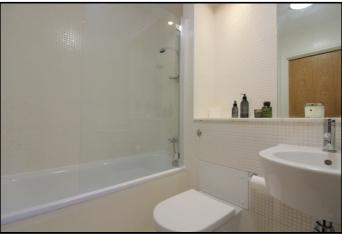

## Bathroom:

Double glazed window to front aspect, fully tiled to walls and floor. Low level WC. Vanity hand wash basin, panelled bath with glass screen and hand held shower attachment. Heated towel rail.