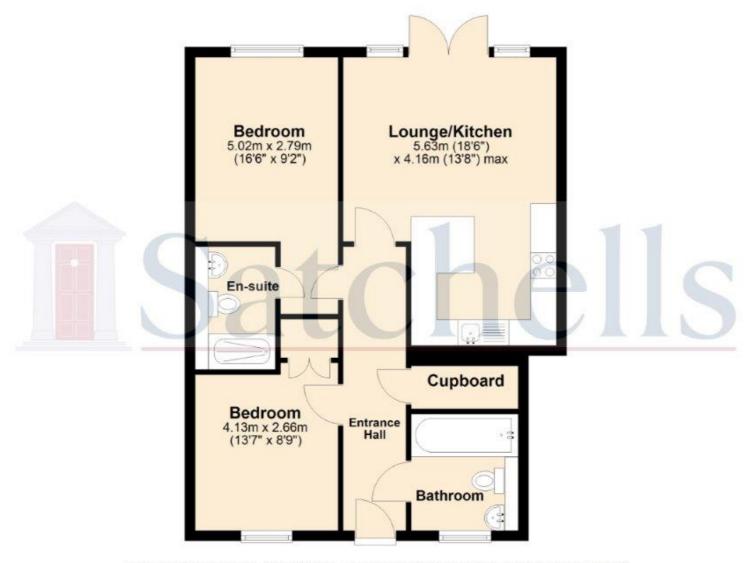

# **Ground Floor**

For ullustration purposes only - NOT TO SCALE - Measurements shown are approximate. The size and position of doors, windows, appliances and other feautres are approximate.

Plan produced using PlanUp.