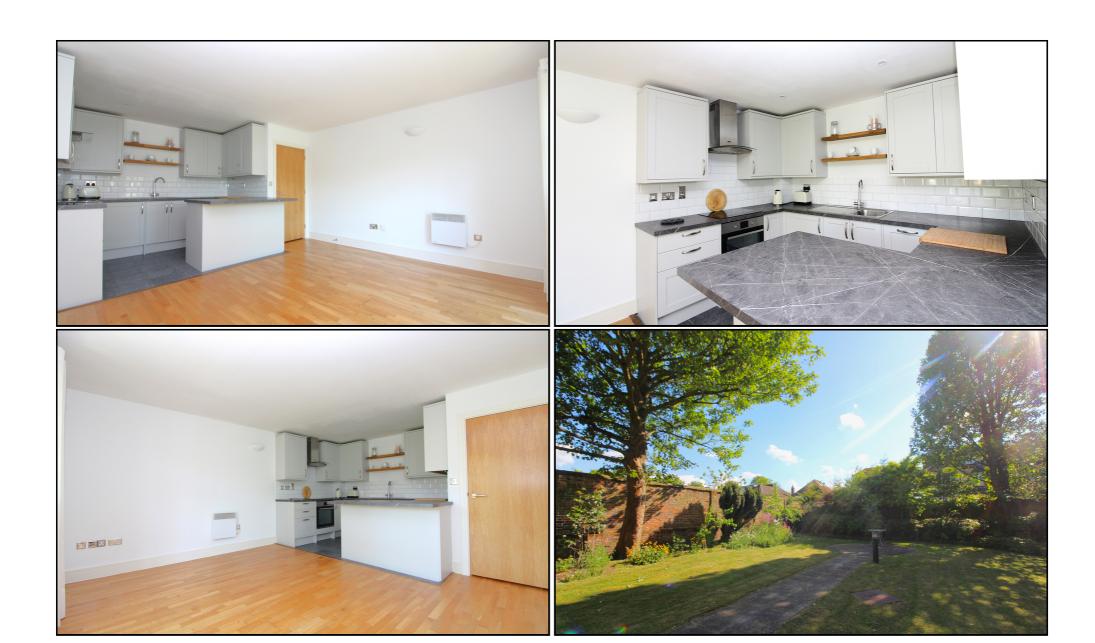

# Kitchen:

Abt. 18' 6" x 13' 8" (5.64m x 4.17m) Recently modernised open plan kitchen with a range of base and wall mounted units and work surfaces over. Built-in appliances, including, dish-washer, oven, washing machine, under counter fridge. Hob and extractor fan over. Stainless steel sink & drainer, breakfast bar.

# Lounge:

Abt. 18' 6" x 13' 8" (5.64m x 4.17m) Double glazed window/door leading to rear garden, open plan living, wooden flooring, radiator.

# **Communal Rear Garden:**

Generous size private garden, mainly laid to lawn, private patio seating area, well maintained flower beds & greenery.