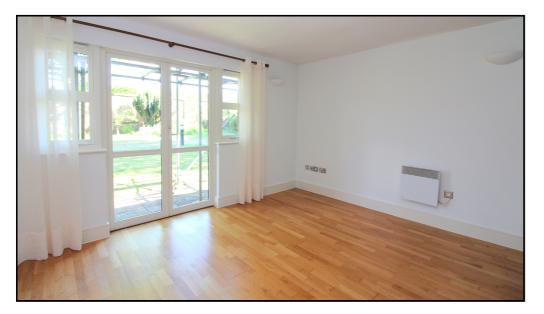

# Lounge:

Abt. 18' 6" x 13' 8" (5.64m x 4.17m) Double glazed window/door leading to rear garden, open plan living, wooden flooring, radiator.