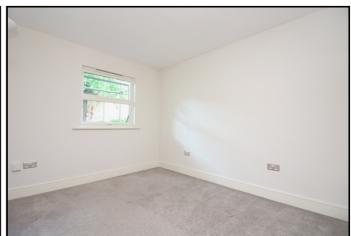

#### **Bedroom One:**

Abt. 16' 6" x 9' 2" (5.03m x 2.79m) Double glazed window to rear aspect, fitted carpets, radiator.

#### **Bedroom Two:**

Abt. 13' 7" x 8' 9" (4.14m x 2.67m) Double glazed window to front aspect, fitted carpets, built-in wardrobe, radiator.