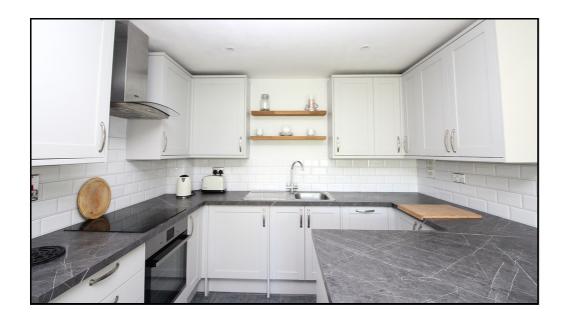

# Kitchen:

Abt. 18' 6" x 13' 8" (5.64m x 4.17m) Recently modernised open plan kitchen with a range of base and wall mounted units and work surfaces over. Built-in appliances, including, dish-washer, oven, washing machine, under counter fridge. Hob and extractor fan over. Stainless steel sink & drainer, breakfast bar.