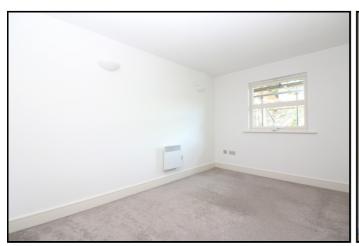

#### **Bedroom One:**

Abt. 16' 6" x 9' 2" (5.03m x 2.79m) Double glazed window to rear aspect, fitted carpets, radiator.

#### **Bedroom Two:**

Abt. 13' 7" x 8' 9" (4.14m x 2.67m) Double glazed window to front aspect, fitted carpets, built-in wardrobe, radiator.