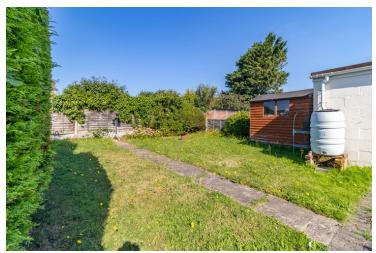

# Outside

#### Gardens

Rear Garden is mainly laid to lawn and enclosed by panel fencing with gated side access.