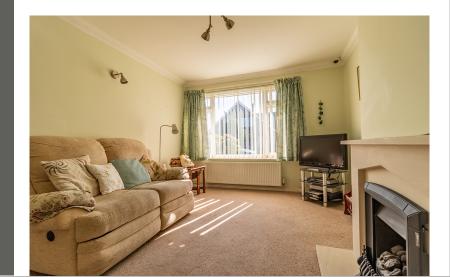

### Lounge

15' 7" x 10' 4" (4.75m x 3.15m) Window to front, radiator, fireplace, TV point.