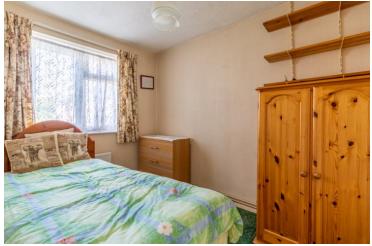

### Bedroom

14' 1" x 9' 1" (4.29m x 2.77m) Window to front, radiator.

### Bedroom

9' 4" x 7' 0" (2.84m x 2.13m) Window to rear, radiator.