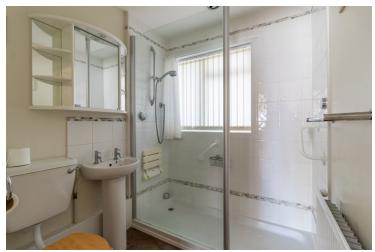

### Shower Room

Window to rear, walk in shower, pedestal wash hand basin, low level WC, radiator.