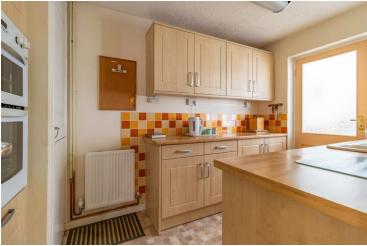

## **Kitchen**

12' 0" x 6' 6" (3.66m x 1.98m) Window and door to rear, fitted cupboard, radiator, a range of fitted units with worktops over, inset sink, matching eye level units, fitted double oven, tiled spalshbacks.