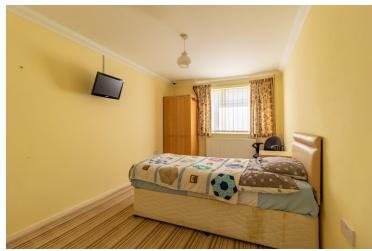

### Bedroom

14' 1" x 9' 1" (4.29m x 2.77m) Window to front, radiator.

### Bedroom

9' 4" x 7' 0" (2.84m x 2.13m) Window to rear, radiator.