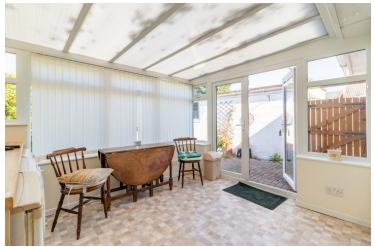

## Conservatory

11' 3" x 9' 0" (3.43m x 2.74m) French doors to side, brick plinth and Upvc construction.