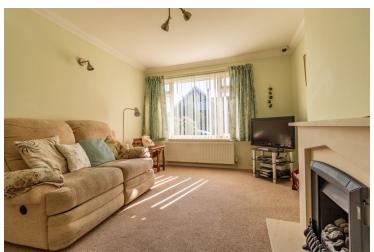

### Lounge

15' 7" x 10' 4" (4.75m x 3.15m) Window to front, radiator, fireplace, TV point.