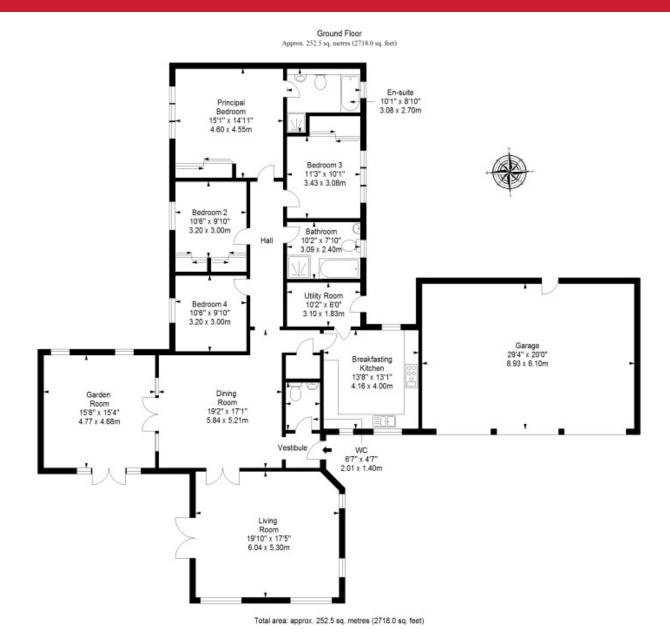

ig
- Spacious and versatile accommodation
- Entrance vestibule with WC
- Spacious, triple-aspect living room
- Dining room and adjoining garden room
- Breakfasting kitchen with utility room
- Four bedrooms (three with built-in wardrobes)
- One en-suite four-piece bathroom
- Separate four-piece family bathroom
- Generous, mature garden grounds
- Attached triple garage and multi-car driveway
- Gas central heating, triple glazing, and solar panels (with a set of panels to the side of the home on the roof above bedroom two)



"This four-bedroom, two-bathroom detached house offers a wealth of living space, perfect for families and entertaining."

















"The home is set within lovely, generous garden grounds and benefits from a triple garage and a multi-car driveway."



# Floorplan







## Our Branches

#### **ANSTRUTHER**

5A Shore Street, Anstruther, KY10 3EA 01333 310481 anstrutherea@thorntons-law.co.uk

#### **ARBROATH**

165 High Street, Arbroath, DD1 1DR 01241 876633 arbroathea@thorntons-law.co.uk

#### **BONNYRIGG**

3-7 High Street, Bonnyrigg, EH19 2DA 0131 663 7135 bonnyriggea@thorntons-law.co.uk

#### **CUPAR**

49 Bonnygate, Cupar, KY15 4BY 01334 656564 cuparea@thorntons-law.co.uk

#### **DUNDEE**

Whitehall House, 33 Yeaman Shore Dundee DD1 4BJ 01382 200099 dundeeea@thorntons-law.co.uk

#### **EDINBURGH**

Citypoint, 3rd Floor, 65 Haymarket Terrace, Edinburgh, EH12 5HD 0131 297 5980 edinburghea@thorntons-law.co.uk

#### **FORFAR**

53 East High Street, Forfar, DD8 2EL 01307 466886 forfarea@thorntons-law.co.uk

#### MONTROSE

55 High Street, Montrose, DD1