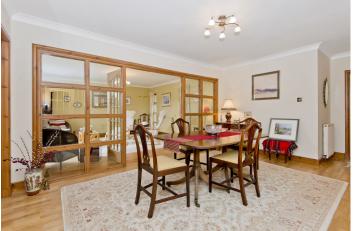

### Summary

Tucked away in a quiet corner of a small, established development in Drumoig, this four-bedroom, two-bathroom (plus a separate WC) detached house represents an outstanding family home in an enviable location, with a wealth of living space delightful gardens, and excellent private parking. Drumoig is home to a golf course and hotel (with a restaurant and bar) and benefits from good transport links, with everyday essentials and schooling available close by. The village is surrounded by picturesque countryside and lies just a short drive from Newport-on-Tay and St Andrews.

### Features

- Generous detached house in Drumoig
- Spacious and versatile accommodation
- Entrance vestibule with WC
- Spacious, triple-aspect living room
- Dining room and adjoining garden room
- Breakfasting kitchen with utility room
- Four bedrooms (three with built-in wardrobes)
- One en-suite four-piece bathroom
- Separate four-piece family bathroom
- Generous, mature garden grounds
- Attached triple garage and multi-car driveway
- Gas central heating, triple glazing, and solar panels (with a set of panels to the side of the home on the roof above bedroom two)