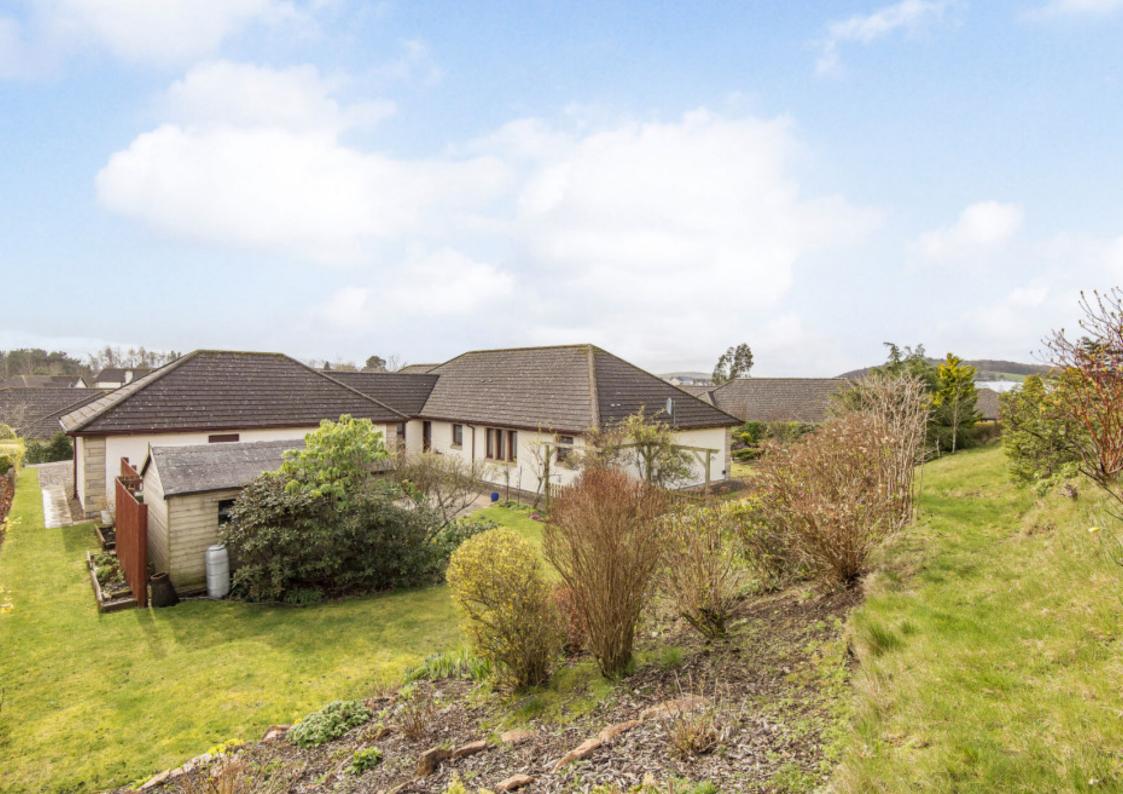

### Summary

Tucked away in a quiet corner of a small, established development in Drumoig, this four-bedroom, two-bathroom (plus a separate WC) detached house represents an outstanding family home in an enviable location, with a wealth of living space delightful gardens, and excellent private parking. Drumoig is home to a golf course and hotel (with a restaurant and bar) and benefits from good transport links, with everyday essentials and schooling available close by. The village is surrounded by picturesque countryside and lies just a short drive from Newport-on-Tay and St Andrews.

### Features

- Generous detached house in Drumoig
- Spacious and versatile accommodation
- Entrance vestibule with WC
- Spacious, triple-aspect living room
- Dining room and adjoining garden room
- Breakfasting kitchen with utility room
- Four bedrooms (three with built-in wardrobes)
- One en-suite four-piece bathroom
- Separate four-piece family bathroom
- Generous, mature garden grounds
- Attached triple garage and multi-car driveway
- Gas central heating, triple glazing, and solar panels (with a set of panels to the side of the home on the roof above bedroom two)

"This four-bedroom, two-bathroom detached house offers a wealth of living space, perfect for families and entertaining."

"The home is set within lovely, generous garden grounds and benefits from a triple garage and a multi-car driveway."