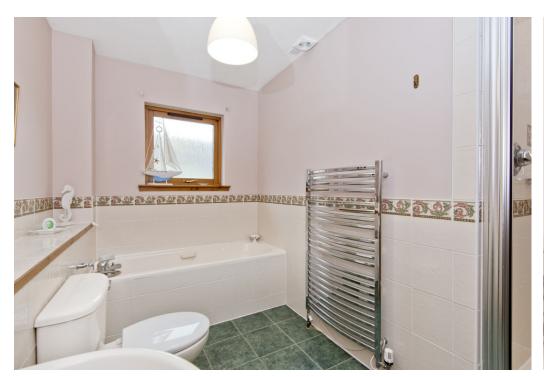

### Features

- Generous detached house in Drumoig
- Spacious and versatile accommodation
- Entrance vestibule with WC
- Spacious, triple-aspect living room
- Dining room and adjoining garden room
- Breakfasting kitchen with utility room
- Four bedrooms (three with built-in wardrobes)
- One en-suite four-piece bathroom
- Separate four-piece family bathroom
- Generous, mature garden grounds
- Attached triple garage and multi-car driveway
- Gas central heating, triple glazing, and solar panels (with a set of panels to the side of the home on the roof above bedroom two)