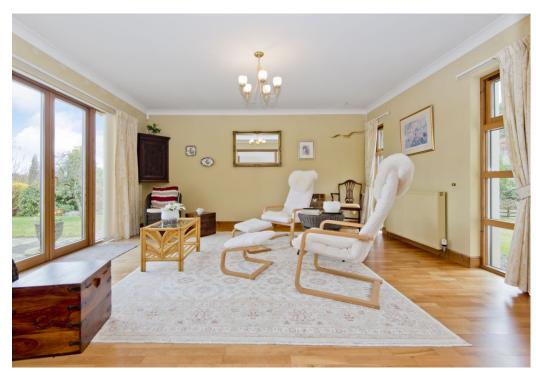

### Summary

Tucked away in a quiet corner of a small, established development in Drumoig, this four-bedroom, two-bathroom (plus a separate WC) detached house represents an outstanding family home in an enviable location, with a wealth of living space delightful gardens, and excellent private parking. Drumoig is home to a golf course and hotel (with a restaurant and bar) and benefits from good transport links, with everyday essentials and schooling available close by. The village is surrounded by picturesque countryside and lies just a short drive from Newport-on-Tay and St Andrews.

### Features

- Generous detached house in Drumoig
- Spacious and versatile accommodation
- Entrance vestibule with WC
- Spacious, triple-aspect living room
- Dining room and adjoining garden room
- Breakfasting kitchen with utility room
- Four bedrooms (three with built-in wardrobes)
- One en-suite four-piece bathroom
- Separate four-piece family bathroom
- Generous, mature garden grounds
- Attached triple garage and multi-car driveway
- Gas central heating, triple glazing, and solar panels (with a set of panels to the side of the home on the roof above bedroom two)