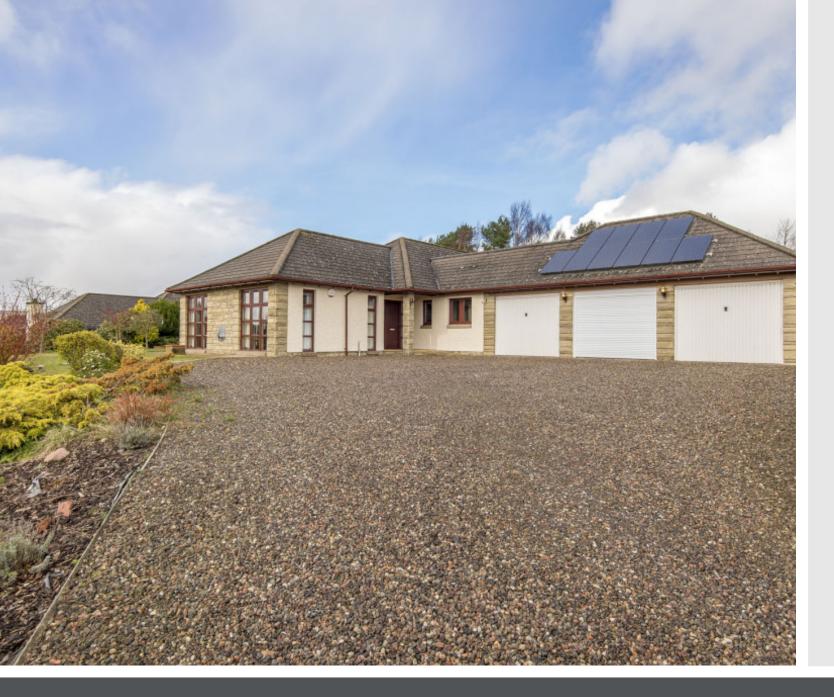

### Summary

Tucked away in a quiet corner of a small, established development in Drumoig, this four-bedroom, two-bathroom (plus a separate WC) detached house represents an outstanding family home in an enviable location, with a wealth of living space delightful gardens, and excellent private parking. Drumoig is home to a golf course and hotel (with a restaurant and bar) and benefits from good transport links, with everyday essentials and schooling available close by. The village is surrounded by picturesque countryside and lies just a short drive from Newport-on-Tay and St Andrews.

### Features

- Generous detached house in Drumoig
- Spacious and versatile accommodation
- Entrance vestibule with WC
- Spacious, triple-aspect living room
- Dining room and adjoining garden room
- Breakfasting kitchen with utility room
- Four bedrooms (three with built-in wardrobes)
- One en-suite four-piece bathroom
- Separate four-piece family bathroom
- Generous, mature garden grounds
- Attached triple garage and multi-car driveway
- Gas central heating, triple glazing, and solar panels (with a set of panels to the side of the home on the roof above bedroom two)

"This four-bedroom, two-bathroom detached house offers a wealth of living space, perfect for families and entertaining."

"The home is set within lovely, generous garden grounds and benefits from a triple garage and a multi-car driveway."