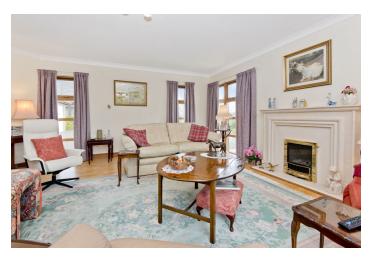

### Summary

Tucked away in a quiet corner of a small, established development in Drumoig, this four-bedroom, two-bathroom (plus a separate WC) detached house represents an outstanding family home in an enviable location, with a wealth of living space delightful gardens, and excellent private parking. Drumoig is home to a golf course and hotel (with a restaurant and bar) and benefits from good transport links, with everyday essentials and schooling available close by. The village is surrounded by picturesque countryside and lies just a short drive from Newport-on-Tay and St Andrews.

### Features

- Generous detached house in Drumoig
- Spacious and versatile accommodation
- Entrance vestibule with WC
- Spacious, triple-aspect living room
- Dining room and adjoining garden room
- Breakfasting kitchen with utility room
- Four bedrooms (three with built-in wardrobes)
- One en-suite four-piece bathroom
- Separate four-piece family bathroom
- Generous, mature garden grounds
- Attached triple garage and multi-car driveway
- Gas central heating, triple glazing, and solar panels (with a set of panels to the side of the home on the roof above bedroom two)