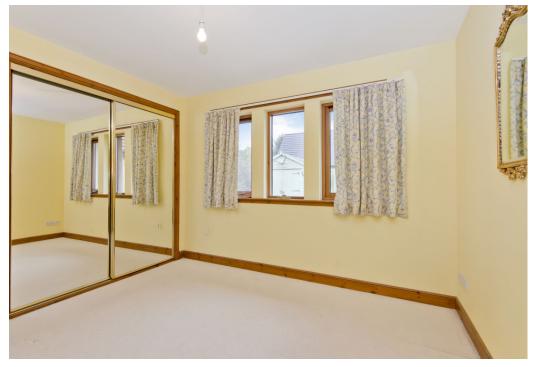

### Features

- Generous detached house in Drumoig
- Spacious and versatile accommodation
- Entrance vestibule with WC
- Spacious, triple-aspect living room
- Dining room and adjoining garden room
- Breakfasting kitchen with utility room
- Four bedrooms (three with built-in wardrobes)
- One en-suite four-piece bathroom
- Separate four-piece family bathroom
- Generous, mature garden grounds
- Attached triple garage and multi-car driveway
- Gas central heating, triple glazing, and solar panels (with a set of panels to the side of the home on the roof above bedroom two)