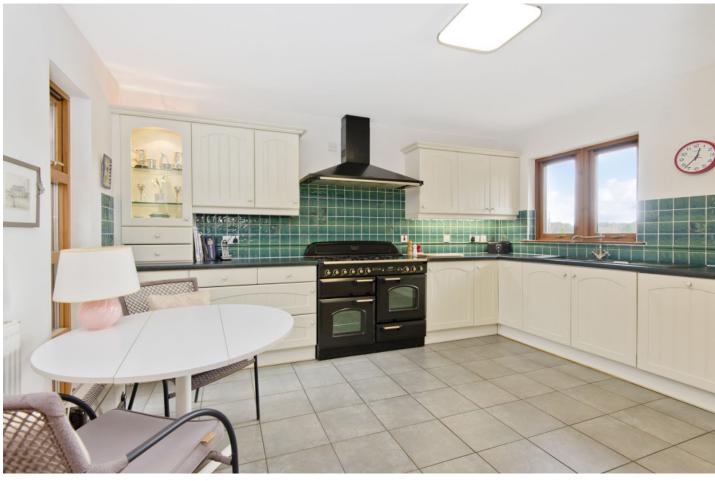

### Summary

Tucked away in a quiet corner of a small, established development in Drumoig, this four-bedroom, two-bathroom (plus a separate WC) detached house represents an outstanding family home in an enviable location, with a wealth of living space delightful gardens, and excellent private parking. Drumoig is home to a golf course and hotel (with a restaurant and bar) and benefits from good transport links, with everyday essentials and schooling available close by. The village is surrounded by picturesque countryside and lies just a short drive from Newport-on-Tay and St Andrews.

### Features

- Generous detached house in Drumoig
- Spacious and versatile accommodation
- Entrance vestibule with WC
- Spacious, triple-aspect living room
- Dining room and adjoining garden room
- Breakfasting kitchen with utility room
- Four bedrooms (three with built-in wardrobes)
- One en-suite four-piece bathroom
- Separate four-piece family bathroom
- Generous, mature garden grounds
- Attached triple garage and multi-car driveway
- Gas central heating, triple glazing, and solar panels (with a set of panels to the side of the home on the roof above bedroom two)