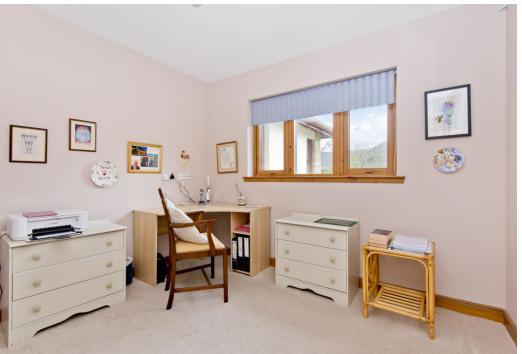

### Features

- Generous detached house in Drumoig
- Spacious and versatile accommodation
- Entrance vestibule with WC
- Spacious, triple-aspect living room
- Dining room and adjoining garden room
- Breakfasting kitchen with utility room
- Four bedrooms (three with built-in wardrobes)
- One en-suite four-piece bathroom
- Separate four-piece family bathroom
- Generous, mature garden grounds
- Attached triple garage and multi-car driveway
- Gas central heating, triple glazing, and solar panels (with a set of panels to the side of the home on the roof above bedroom two)