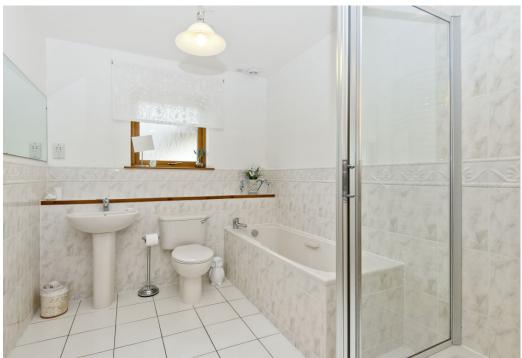

### Features

- Generous detached house in Drumoig
- Spacious and versatile accommodation
- Entrance vestibule with WC
- Spacious, triple-aspect living room
- Dining room and adjoining garden room
- Breakfasting kitchen with utility room
- Four bedrooms (three with built-in wardrobes)
- One en-suite four-piece bathroom
- Separate four-piece family bathroom
- Generous, mature garden grounds
- Attached triple garage and multi-car driveway
- Gas central heating, triple glazing, and solar panels (with a set of panels to the side of the home on the roof above bedroom two)