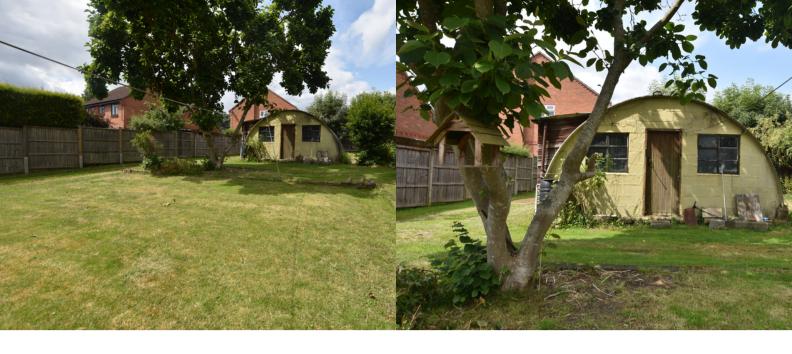

### **REAR GARDEN**

There is a large rear garden enclosed by wood panel fencing which is laid to lawn and has side access via a double width driveway which provides parking for several vehicles. The garden contains a Nissen hut

## **NISSEN HUT**

5.7m x 9.4m (18' 8" x 30' 10")

This building currently has two sets of double doors to one side and a door with front access. It is divided into three separate areas of which two have fireplaces.

The building has residential usage.