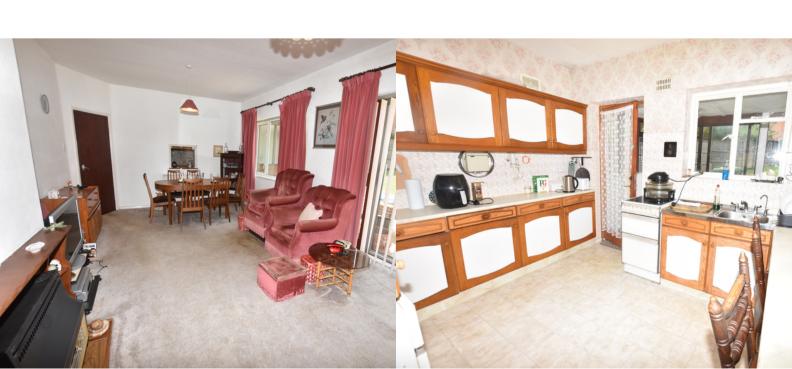

## LIVING ROOM

6.5m x 3.58m (21' 4" x 11' 9")

Double glazed window with rear aspect and sliding patio doors to rear garden, TV point, double panel radiator, gas fire, door to main bedroom

## **KITCHEN**

4.78m x 2.94m (15' 8" x 9' 8")

Double glazed windows with rear and side aspect, panel and glazed door to hall, stainless steel sink with double drainer, space for cooker, space for fridge/freezer, work surface with tiled splashback and drawers and cupboards under, wall mounted cupboards, serving hatch to living room, single panel radiator