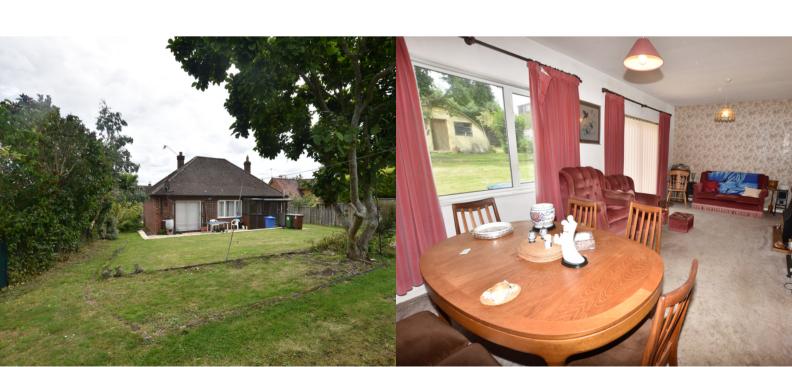

### **REAR GARDEN**

There is a large rear garden enclosed by wood panel fencing which is laid to lawn and has side access via a double width driveway which provides parking for several vehicles. The garden contains a Nissen hut

## LIVING ROOM

6.5m x 3.58m (21' 4" x 11' 9")

Double glazed window with rear aspect and sliding patio doors to rear garden, TV point, double panel radiator, gas fire, door to main bedroom