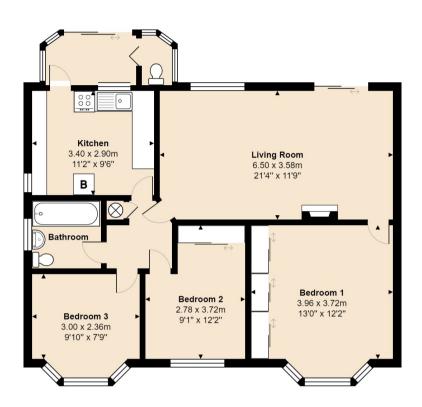

## **ROOM DESCRIPTIONS**

## **REAR LOBBY**

Sliding patio door to rear garden, space and plumbing for washing machine, WC, glazed door to kitchen

# **GROUND FLOOR**

## **KITCHEN**

4.78m x 2.94m (15' 8" x 9' 8")

Double glazed windows with rear and side aspect, panel and glazed door to hall, stainless steel sink with double drainer, space for cooker, space for fridge/freezer, work surface with tiled splashback and drawers and cupboards under, wall mounted cupboards, serving hatch to living room, single panel radiator

### **HALLWAY**

Doors to bedrooms two and three, family bathroom, kitchen and living room, door to airing cupboard with hot water tank

## LIVING ROOM

6.5m x 3.58m (21' 4" x 11' 9")

Double glazed window with rear aspect and sliding patio doors to rear garden, TV point, double panel radiator, gas fire, door to main bedroom

# **BEDROOM ONE**

3.96m x 3.72m (13' 0" x 12' 2")

Double glazed bay window with front aspect, fitted wardrobes along one wall with cupboards over, double panel radiator

#### **BATHROOM**

Opaque window with side aspect, panel enclosed bath with Triton shower over, wash basin, WC, single panel radiator

## **BEDROOM TWO**

2.78m x 3.72m (9' 1" x 12' 2")

Double glazed window with front aspect, double panel radiator, fitted wardrobe

### **BEDROOM THREE**

3.00m x 2.36m (9' 10" x 7' 9")

Double glazed window with front aspect, single panel radiator, fitted double wardrobe with cupboards over

### **FRONT GARDEN**

The front garden is laid to lawn with a planted border

Cheddar, Emmets Nest, Binfield, Bracknell, RG42 4HH

 $\label{eq:total_section} Total\ Area:\ 82.2\ m^2\ ...\ 884\ ft^2$  All measurements are approximate and for display purposes only