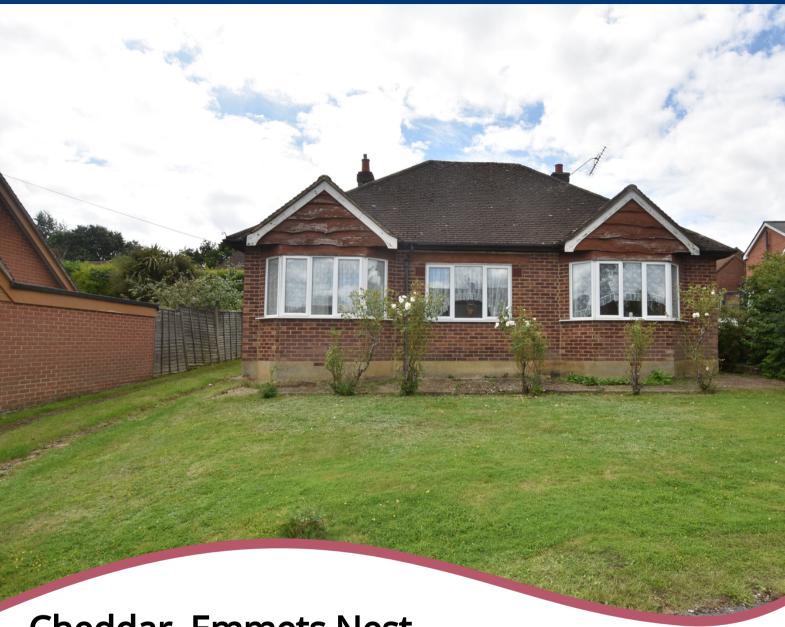

# Cheddar, Emmets Nest, Binfield, Berkshire. RG42 4HH

- THREE DOUBLE BEDROOMS
- LARGE LIVING ROOM
- CENTRAL VILLAGE LOCATION
- NO THROUGH ROAD

- LARGE PLOT
- NISSEN HUT WITH RESIDENTIAL USE
- NO ONWARD CHAIN
- POTENTIAL TO EXTEND

# **PROPERTY DESCRIPTION**

A detached three bedroom bungalow located on a large plot in a quiet cul de sac at the heart of the village and being sold with no onward chain. The property is in need of modernisation, could be extended and benefits from an outbuilding with residential use which can be redeveloped (all subject to planning permission)