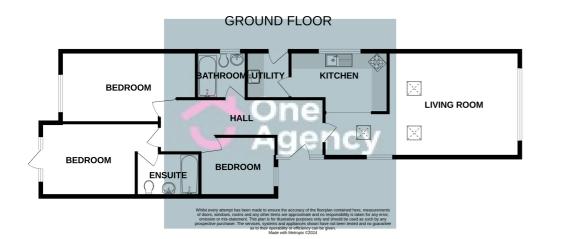

**Ground Floor** En Suite Hall 2.29m x 1.71m (7' 6" x 5' 7") Living Room 5.23m x 4.53m (17' 2" x Bedroom Two 14' 10") 4.99m x 2.84m (16' 4" x 9'4") Kitchen 3.83m x 2.00m (12' 7" x **Bedroom Three** 6'7") 3.10m x 2.46m (10' 2" x 8'1") Utility 2.01m x 1.78m (6' 7" x 5' Bathroom 10") 2.01m x 1.98m (6' 7" x 6' 6") Bedroom One 3.78m x 2.97m (12' 5" x External 9'9")