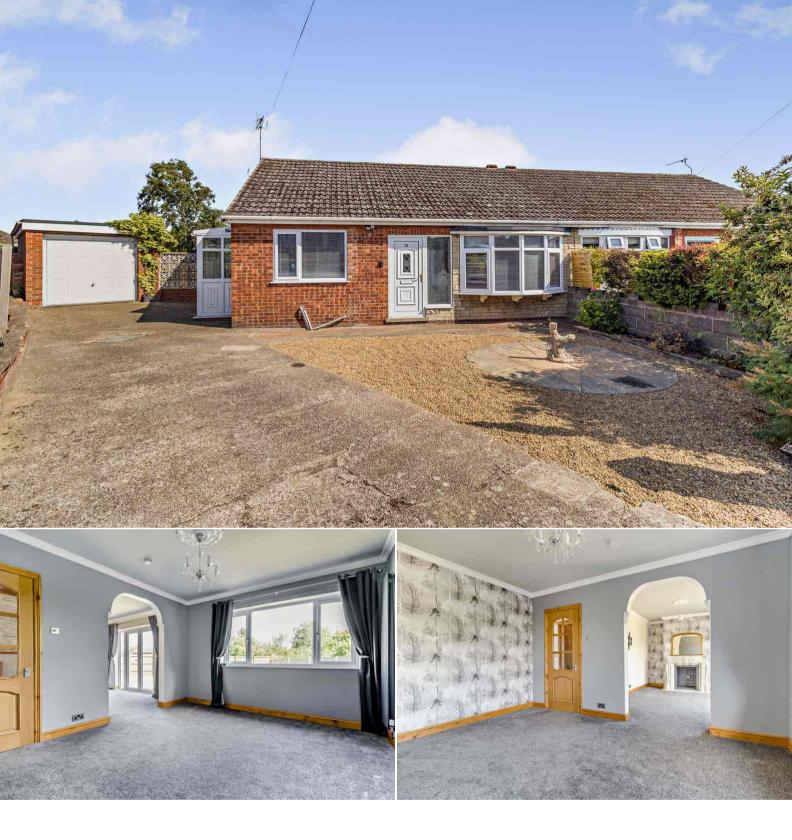

## Stuart Close Scunthorpe

Bettermove are proud to present this one bed semi-detached bungalow in Scunthorpe, available with no forward chain.

The property benefits from double glazing, gas central heating throughout and has off street parking available via the driveway and garage.

The council tax band is B.

The interior of this property is located on a quiet cul-de-sac and comprises a spacious living room, dining room fitted kitchen, one double bedroom and family bathroom. The exterior boasts a private rear garden, perfect for enjoying the summer months.

Located in the popular town of Scunthorpe, the property is close to a range of amenities, including shops, supermarkets, restaurants and pubs. Excellent transport connections can be found from Scunthorpe Railway Station, a variety of local bus routes, and quick access to the M180, leading to the M18.