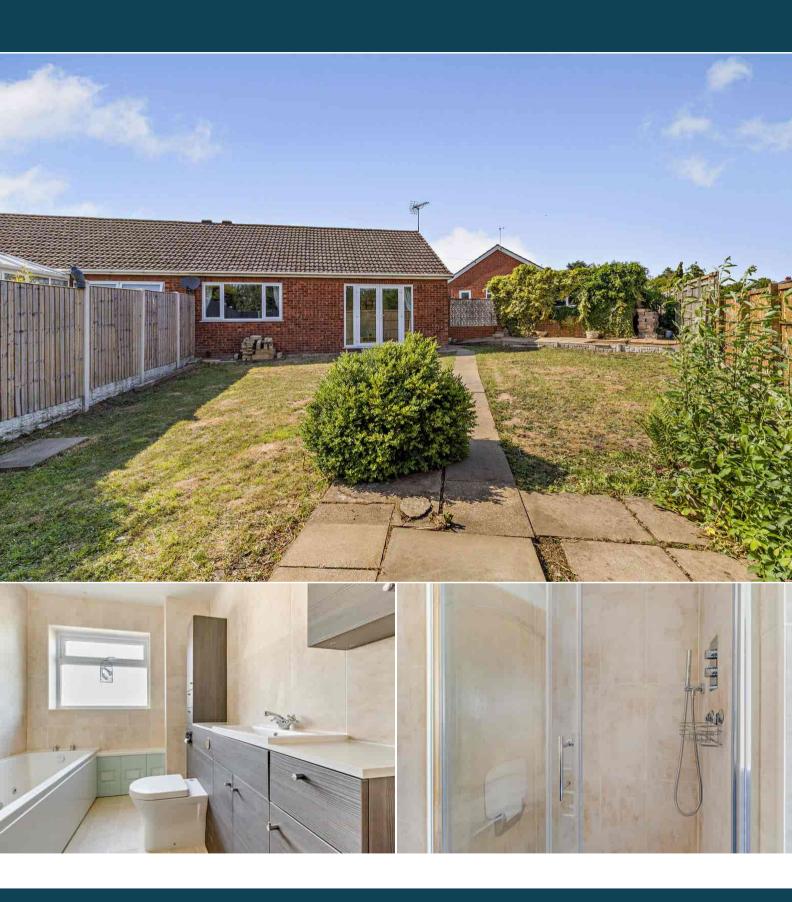

The council tax band is B.

The interior of this property is located on a quiet cul-de-sac and comprises a spacious living room, dining room fitted kitchen, one double bedroom and family bathroom. The exterior boasts a private rear garden, perfect for enjoying the summer months.