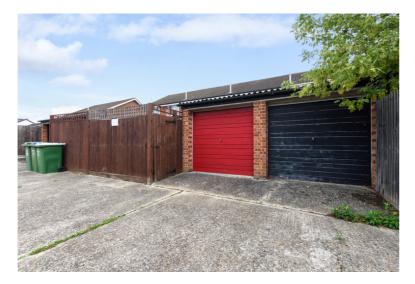

Outside there is a front driveway that provides off street parking and a garage at the rear.

The rear garden is easy to maintain and is mainly laid to lawn. There is rear vehicular access to the garage.