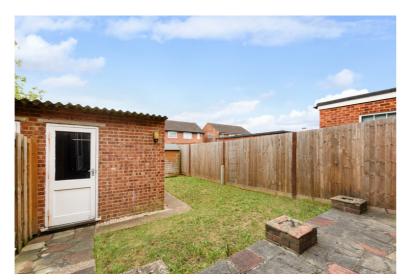

Outside there is a front driveway that provides off street parking and a garage at the rear.

The rear garden is easy to maintain and is mainly laid to lawn. There is rear vehicular access to the garage.