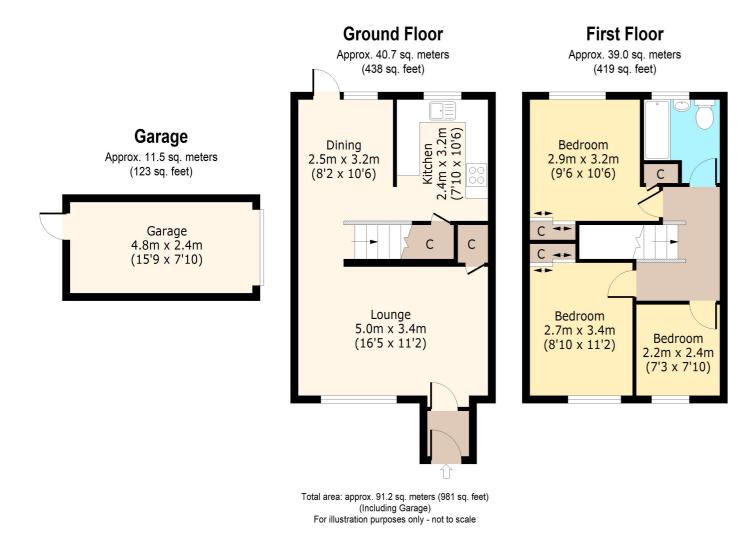

This ideal family home is presented in good decorative condition and comprises; entrance hall with storage cupboard, lounge, kitchen open planned to the dining room with a door to the rear garden on the ground floor. On the first floor are three bedrooms, two double and one single bedroom and a family bathroom.

Outside there is a front driveway that provides off street parking and a garage at the rear.

The rear garden is easy to maintain and is mainly laid to lawn. There is rear vehicular access to the garage.