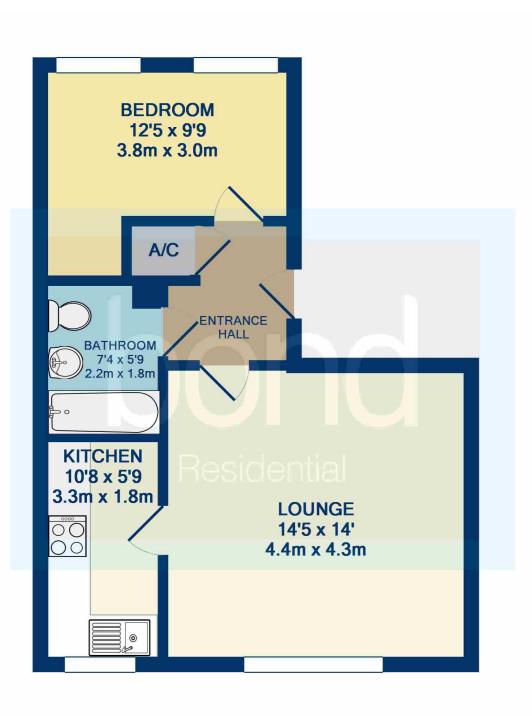

Measurements are approximate. Not to scale. Illustrative purposes only Made with Metropix ©2019

### THE PROPERTY:

Bond Residential are delighted to offer this well presented one bedroom ground floor apartment which the current owner has updated & modernised in places. The property offers an entrance hallway, spacious lounge/diner, recently refitted kitchen with built in oven & induction hob, one double bedroom, bathroom with white suite. Outside the property benefits from communal gardens, secure bike store and residents parking.