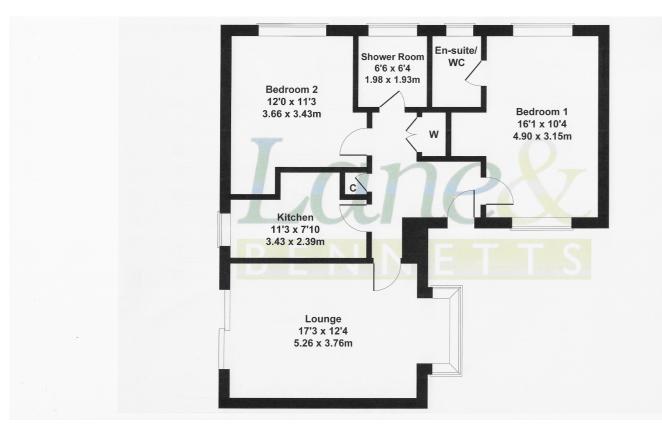

6 The Maltings, Norton Road, Letchworth Garden City, Hertfordshire, SG6 1AR

Lane & Bennetts are delighted to offer a unique opportunity to live in this amazing remodelling of a spacious two bedroom bungalow located in the attractive grounds of Norton Hall Farm. Our current vendors have transformed the property throughout, upgrading the kitchen with an array of modern units, draws, and worktops. The dual aspect lounge/dining space opens to a cool terrace for those Al Fresco afternoons. The bathroom has been converted to a smart shower room. Insulated wood-effect laminate flooring has been added throughout the main rooms, along with new double glazed windows and front door – all boasting white internal and brown exterior units. A new combi boiler has also been fitted. The main bedroom has custom furniture which may stay at the property, and a handy en-

£330,000

- TWO DOUBLE BEDROOM BUNGALOW IN SECLUDED LOCATION
- LIGHT & AIRY DUAL ASPECT LOUNGE/DINER
- BEAUTIFUL COMMUNAL GROUNDS & GARDENS
- RE-FITTED BATHROOM WITH WALK IN SHOWER
- RECENTLY REFITTED CONTEMPORARY KITCHEN
- ENSUITE WC TO MAIN BEDROOM
- CHARMING PATIO AREA, GATED ACCESS TO REAR
- AMPLE OFF ROAD PARKING, POTENTIAL TO RENT A GARAGE
- NEW COMBI BOILER AND NEW DOUBLE GLAZED WINDOWS AND DOOR
- NEW LAMINATE AND INSULATED FLOORING
- COUNCIL TAX BAND C | EPC BAND D
- LEASEHOLD | NEW 90 YEAR LEASE OFFERED TO EACH NEW OCCUPIER