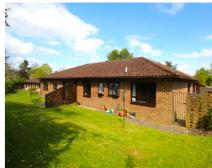

6 The Maltings, Norton Road, Letchworth Garden City, Hertfordshire, SG6 1AR

Lane & Bennetts are delighted to offer a unique opportunity to live in this amazing remodelling of a spacious two bedroom bungalow located in the attractive grounds of Norton Hall Farm. Our current vendors have transformed the property throughout, upgrading the kitchen with an array of modern units, draws, and worktops. The dual aspect lounge/dining space opens to a cool terrace for those Al Fresco afternoons. The bathroom has been converted to a smart shower room. Insulated wood-effect laminate flooring has been added throughout the main rooms, along with new double glazed windows and front door – all boasting white internal and brown exterior units. A new combi boiler has also been fitted. The main bedroom has custom furniture which may stay at the property, and a handy en-

£330,000

- TWO DOUBLE BEDROOM BUNGALOW IN SECLUDED LOCATION
- LIGHT & AIRY DUAL ASPECT LOUNGE/DINER
- BEAUTIFUL COMMUNAL GROUNDS & GARDENS
- RE-FITTED BATHROOM WITH WALK IN SHOWER
- RECENTLY REFITTED CONTEMPORARY KITCHEN
- ENSUITE WC TO MAIN BEDROOM
- CHARMING PATIO AREA, GATED ACCESS TO REAR
- AMPLE OFF ROAD PARKING, POTENTIAL TO RENT A GARAGE
- NEW COMBI BOILER AND NEW DOUBLE GLAZED WINDOWS AND DOOR
- NEW LAMINATE AND INSULATED FLOORING
- COUNCIL TAX BAND C | EPC BAND D
- LEASEHOLD | NEW 90 YEAR LEASE OFFERED TO EACH NEW OCCUPIER