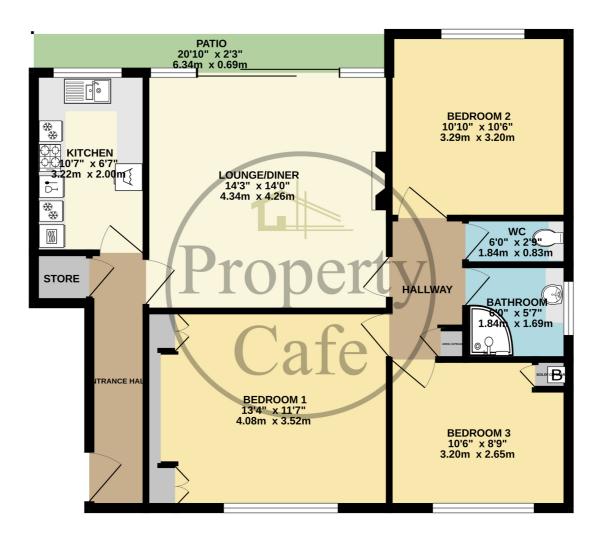

## GROUND FLOOR 781 sq.ft. (72.6 sq.m.) approx.

Bedrooms: 3 Receptions: 1 Council Tax: Band B Council Tax: Rate 1985.16 Parking Types: Off Street. Heating Sources: Central. Electricity Supply: Mains Supply. EPC Rating: C (73) Water Supply: Mains Supply. Sewerage: Mains Supply. Broadband Connection Types: FTTC. Accessibility Types: Level access.