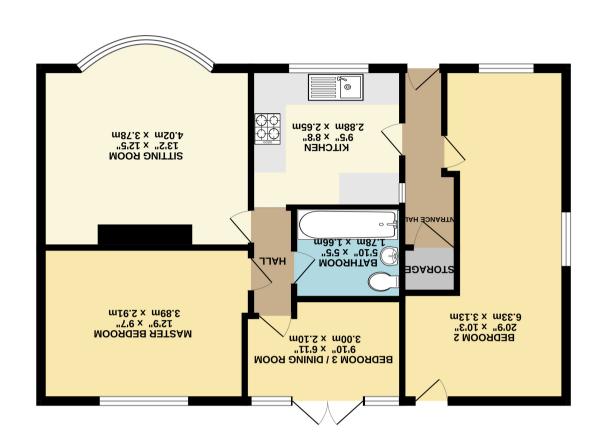

## 1 Ashley Park Road, Appletree Village, Stockton Lane, York YO31 1HP

Redmove are happy to bring to market this fantastic two / three bedroom semi detached bungalow located in the popular area of Appletree Village just off Stockton Lane. Briefly comprising; entrance hallway, kitchen, lounge with large bay window and feature fireplace, modern three piece bathroom and three good sized bedrooms, one of which is currently used as a dining room. Externally the property benefits from low maintenance rear and side gardens and is block paved to the front for ample off street parking.

- Semi Detached Bungalow
- Two / Three Bedrooms
- Lounge with Bay Window
- Low Maintenance Gardens
- Desirable Location
- Local Amenities Nearby
- Three Piece Bathroom

Travelling on Stockton Lane out of York take the right hand turning onto Ashley Park Road and follow the road to the end where the bungalow can be seen on the right hand side and can be identified by our for sale sign.