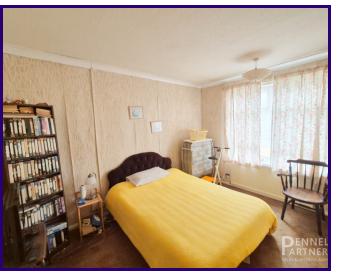

## **BEDROOM ONE**

3.95m x 3.51m (13' 0" x 11' 6")

## **BEDROOM TWO**

3.19m x 3.64m (10' 6" x 11' 11")