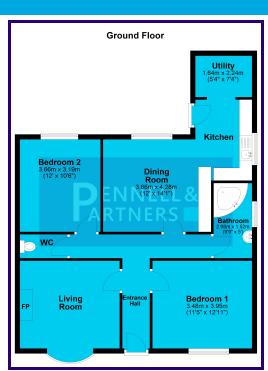

## **ENTRANCE HALL**

## LOUNGE

3.46m x 3.96m (11' 4" x 13' 0")

## **DINING ROOM**

4.29m x 3.66m (14' 1" x 12' 0")

## **KITCHEN**

2.47m x 3.19m (8' 1" x 10' 6")

#### **UTILITY ROOM**

2.43m x 1.99m (8' 0" x 6' 6")

WC

## **BATHROOM**

## **BEDROOM ONE**

3.95m x 3.51m (13' 0" x 11' 6")

## **BEDROOM TWO**

3.19m x 3.64m (10' 6" x 11' 11")