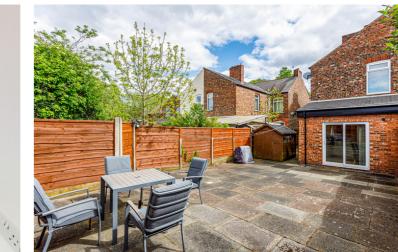

## Stretford Road, Urmston, M41 9LW

\*\*VIDEO TOUR\*\* - \*\*APPROXIMATELY 1950 SQFT\*\* - \*\*NO **ONWARD CHAIN\*\* - VITALSPACE ESTATE AGENTS are** pleased to offer for sale this superbly presented, tastefully presented FOUR BEDROOM semi detached period home arranged over two floors. Offering space in abundance, this highly desirable period home briefly comprises; a warm and welcoming hallway, a spacious bay fronted 27ft living, a 14ft dining room which opens into a contemporary extended breakfast kitchen. To the first floor a generously sized landing provides entry into four well proportioned bedrooms and a three piece family shower room. A pull down staircase from the master bedroom gives entry into an exceptionally large loft space offering potential for conversion (subject to any required planning permission). Externally to the front of the property, there is a paved driveway providing excellent off road parking facilities. To the rear, an enclosed low maintenance garden can be found with a large paved patio, ideal for alfresco dining during those summer months. The rear garden benefits from timber fenced boundaries and has a garden shed and an external water supply. Situated in a highly desirable area, walking distance to local amenities and eateries.

## Features

- Four bedrooms
- Semi detached property
- Original period features
- Approximately 1950 Sq Ft
- Paved driveway
- Enclosed rear garden
- Popular location
- Walk into Urmston
- No onward chain
- Viewing essential