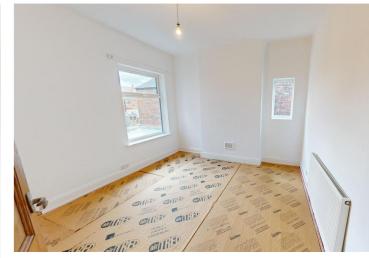

## Stretford Road, Urmston, M41 9LW

\*\*VIDEO TOUR\*\* - \*\*APPROXIMATELY 1950 SQFT\*\* - \*\*NO **ONWARD CHAIN\*\* - VITALSPACE ESTATE AGENTS are** pleased to offer for sale this superbly presented, tastefully presented FOUR BEDROOM semi detached period home arranged over two floors. Offering space in abundance, this highly desirable period home briefly comprises; a warm and welcoming hallway, a spacious bay fronted 27ft living, a 14ft dining room which opens into a contemporary extended breakfast kitchen. To the first floor a generously sized landing provides entry into four well proportioned bedrooms and a three piece family shower room. A pull down staircase from the master bedroom gives entry into an exceptionally large loft space offering potential for conversion (subject to any required planning permission). Externally to the front of the property, there is a paved driveway providing excellent off road parking facilities. To the rear, an enclosed low maintenance garden can be found with a large paved patio, ideal for alfresco dining during those summer months. The rear garden benefits from timber fenced boundaries and has a garden shed and an external water supply. Situated in a highly desirable area, walking distance to local amenities and eateries.

## Features

- Four bedrooms
- Semi detached property
- Original period features
- Approximately 1950 Sq Ft
- Paved driveway
- Enclosed rear garden
- Popular location
- Walk into Urmston
- No onward chain
- Viewing essential