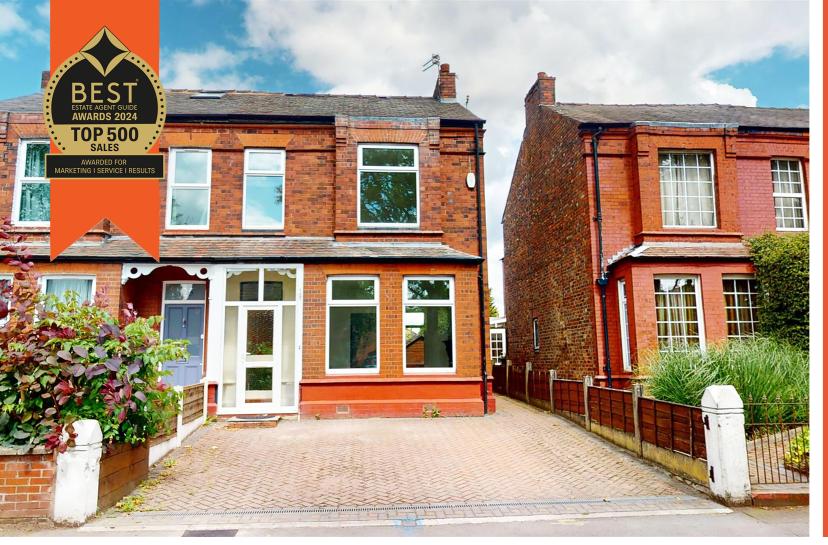

## Stretford Road, Urmston, M41 9LW

\*\*VIDEO TOUR\*\* - \*\*APPROXIMATELY 1950 SQFT\*\* - \*\*NO **ONWARD CHAIN\*\* - VITALSPACE ESTATE AGENTS are** pleased to offer for sale this superbly presented, tastefully presented FOUR BEDROOM semi detached period home arranged over two floors. Offering space in abundance, this highly desirable period home briefly comprises; a warm and welcoming hallway, a spacious bay fronted 27ft living, a 14ft dining room which opens into a contemporary extended breakfast kitchen. To the first floor a generously sized landing provides entry into four well proportioned bedrooms and a three piece family shower room. A pull down staircase from the master bedroom gives entry into an exceptionally large loft space offering potential for conversion (subject to any required planning permission). Externally to the front of the property, there is a paved driveway providing excellent off road parking facilities. To the rear, an enclosed low maintenance garden can be found with a large paved patio, ideal for alfresco dining during those summer months. The rear garden benefits from timber fenced boundaries and has a garden shed and an external water supply. Situated in a highly desirable area, walking distance to local amenities and eateries.

## Features

- Four bedrooms
- Semi detached property
- Original period features
- Approximately 1950 Sq Ft
- Paved driveway
- Enclosed rear garden
- Popular location
- Walk into Urmston
- No onward chain
- Viewing essential