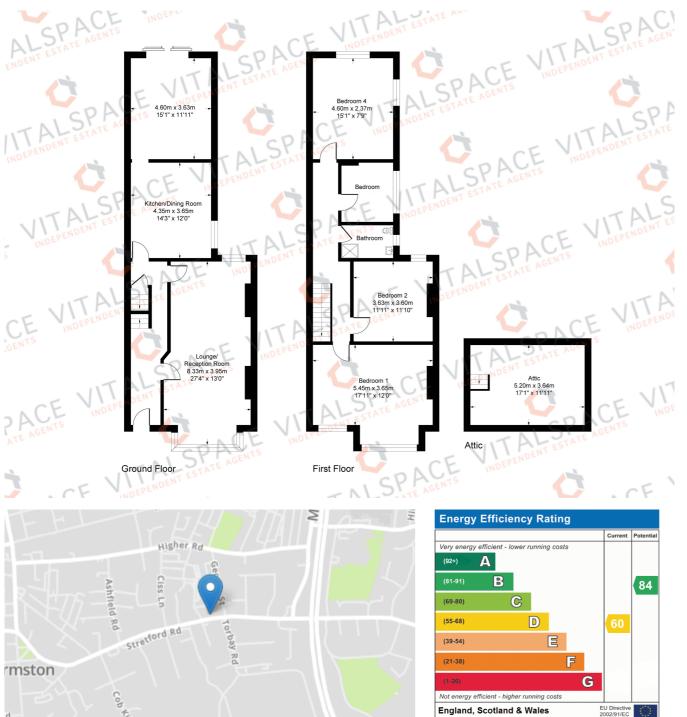

## Stretford Road, Urmston, M41 9LW

\*\*VIDEO TOUR\*\* - \*\*APPROXIMATELY 1950 SQFT\*\* - \*\*NO **ONWARD CHAIN\*\* - VITALSPACE ESTATE AGENTS are** pleased to offer for sale this superbly presented, tastefully presented FOUR BEDROOM semi detached period home arranged over two floors. Offering space in abundance, this highly desirable period home briefly comprises; a warm and welcoming hallway, a spacious bay fronted 27ft living, a 14ft dining room which opens into a contemporary extended breakfast kitchen. To the first floor a generously sized landing provides entry into four well proportioned bedrooms and a three piece family shower room. A pull down staircase from the master bedroom gives entry into an exceptionally large loft space offering potential for conversion (subject to any required planning permission). Externally to the front of the property, there is a paved driveway providing excellent off road parking facilities. To the rear, an enclosed low maintenance garden can be found with a large paved patio, ideal for alfresco dining during those summer months. The rear garden benefits from timber fenced boundaries and has a garden shed and an external water supply. Situated in a highly desirable area, walking distance to local amenities and eateries.