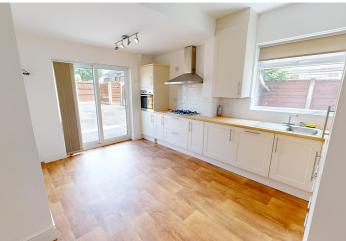

## Stretford Road, Urmston, M41 9LW

\*\*VIDEO TOUR\*\* - \*\*APPROXIMATELY 1950 SQFT\*\* - \*\*NO **ONWARD CHAIN\*\* - VITALSPACE ESTATE AGENTS are** pleased to offer for sale this superbly presented, tastefully presented FOUR BEDROOM semi detached period home arranged over two floors. Offering space in abundance, this highly desirable period home briefly comprises; a warm and welcoming hallway, a spacious bay fronted 27ft living, a 14ft dining room which opens into a contemporary extended breakfast kitchen. To the first floor a generously sized landing provides entry into four well proportioned bedrooms and a three piece family shower room. A pull down staircase from the master bedroom gives entry into an exceptionally large loft space offering potential for conversion (subject to any required planning permission). Externally to the front of the property, there is a paved driveway providing excellent off road parking facilities. To the rear, an enclosed low maintenance garden can be found with a large paved patio, ideal for alfresco dining during those summer months. The rear garden benefits from timber fenced boundaries and has a garden shed and an external water supply. Situated in a highly desirable area, walking distance to local amenities and eateries.