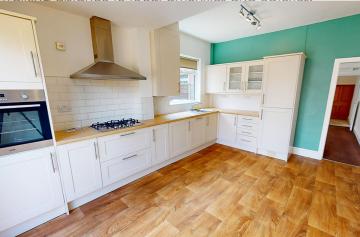

## Stretford Road, Urmston, M41 9LW

\*\*VIDEO TOUR\*\* - \*\*APPROXIMATELY 1950 SQFT\*\* - \*\*NO **ONWARD CHAIN\*\* - VITALSPACE ESTATE AGENTS are** pleased to offer for sale this superbly presented, tastefully presented FOUR BEDROOM semi detached period home arranged over two floors. Offering space in abundance, this highly desirable period home briefly comprises; a warm and welcoming hallway, a spacious bay fronted 27ft living, a 14ft dining room which opens into a contemporary extended breakfast kitchen. To the first floor a generously sized landing provides entry into four well proportioned bedrooms and a three piece family shower room. A pull down staircase from the master bedroom gives entry into an exceptionally large loft space offering potential for conversion (subject to any required planning permission). Externally to the front of the property, there is a paved driveway providing excellent off road parking facilities. To the rear, an enclosed low maintenance garden can be found with a large paved patio, ideal for alfresco dining during those summer months. The rear garden benefits from timber fenced boundaries and has a garden shed and an external water supply. Situated in a highly desirable area, walking distance to local amenities and eateries.