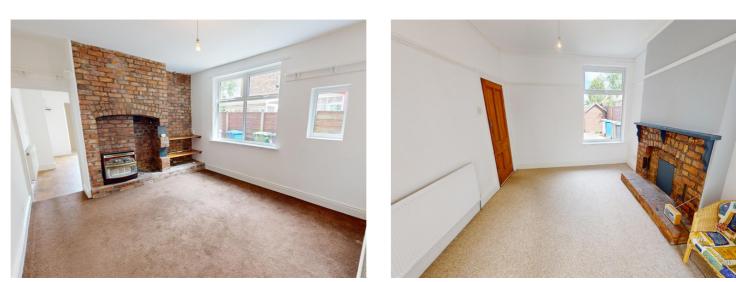

## Stretford Road, Urmston, M41 9LW

\*\*VIDEO TOUR\*\* - \*\*APPROXIMATELY 1950 SQFT\*\* - \*\*NO **ONWARD CHAIN\*\* - VITALSPACE ESTATE AGENTS are** pleased to offer for sale this superbly presented, tastefully presented FOUR BEDROOM semi detached period home arranged over two floors. Offering space in abundance, this highly desirable period home briefly comprises; a warm and welcoming hallway, a spacious bay fronted 27ft living, a 14ft dining room which opens into a contemporary extended breakfast kitchen. To the first floor a generously sized landing provides entry into four well proportioned bedrooms and a three piece family shower room. A pull down staircase from the master bedroom gives entry into an exceptionally large loft space offering potential for conversion (subject to any required planning permission). Externally to the front of the property, there is a paved driveway providing excellent off road parking facilities. To the rear, an enclosed low maintenance garden can be found with a large paved patio, ideal for alfresco dining during those summer months. The rear garden benefits from timber fenced boundaries and has a garden shed and an external water supply. Situated in a highly desirable area, walking distance to local amenities and eateries.

## Features

- Four bedrooms
- Semi detached property
- Original period features
- Approximately 1950 Sq Ft
- Paved driveway
- Enclosed rear garden
- Popular location
- Walk into Urmston
- No onward chain
- Viewing essential