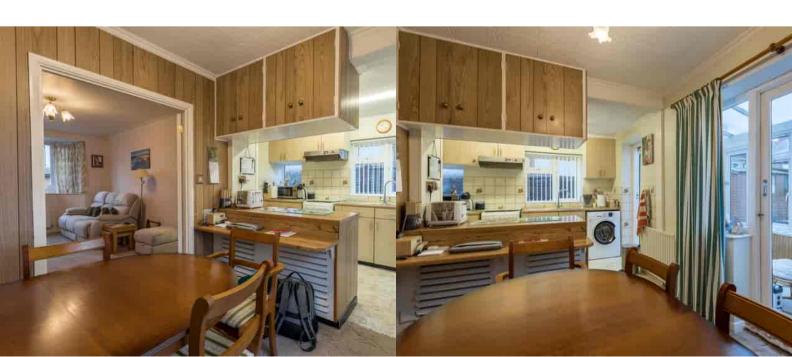

#### Kitchen/Diner

Side aspect double glazed window, range of units, rear aspect window and door leading to conservatory, door to cloakroom.