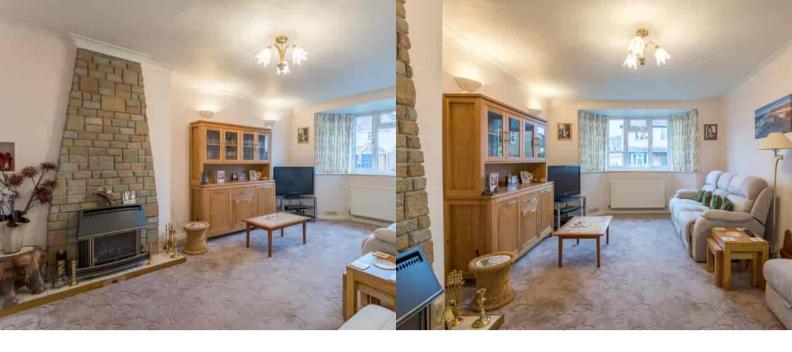

#### Living Room

Front aspect double glazed window, feature fireplace, radiator.