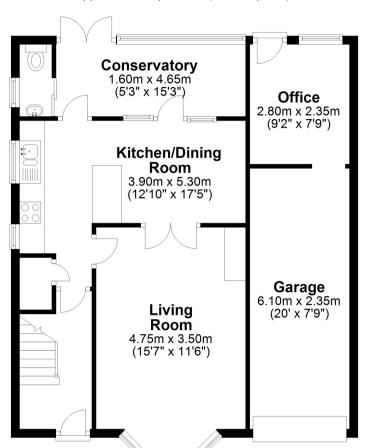

### **Ground Floor**

Approx. 70.2 sq. metres (755.4 sq. feet)

#### Living Room

Front aspect double glazed window, feature fireplace, radiator.

#### Kitchen/Diner

Side aspect double glazed window, range of units, rear aspect window and door leading to conservatory, door to cloakroom.

#### Garage

Up and over door

#### Office

Rear aspect window and door