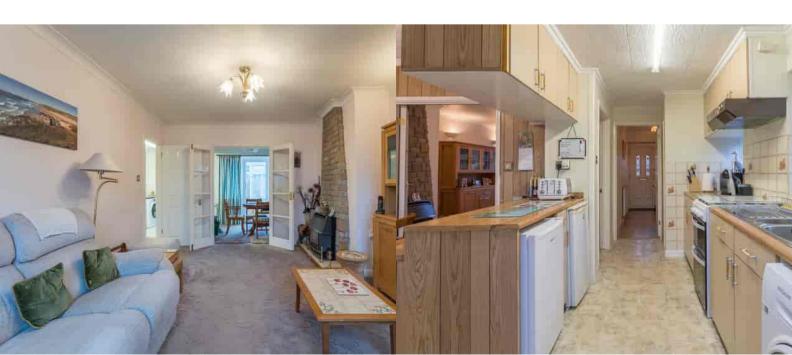

#### Living Room

Front aspect double glazed window, feature fireplace, radiator.

#### Kitchen/Diner

Side aspect double glazed window, range of units, rear aspect window and door leading to conservatory, door to cloakroom.