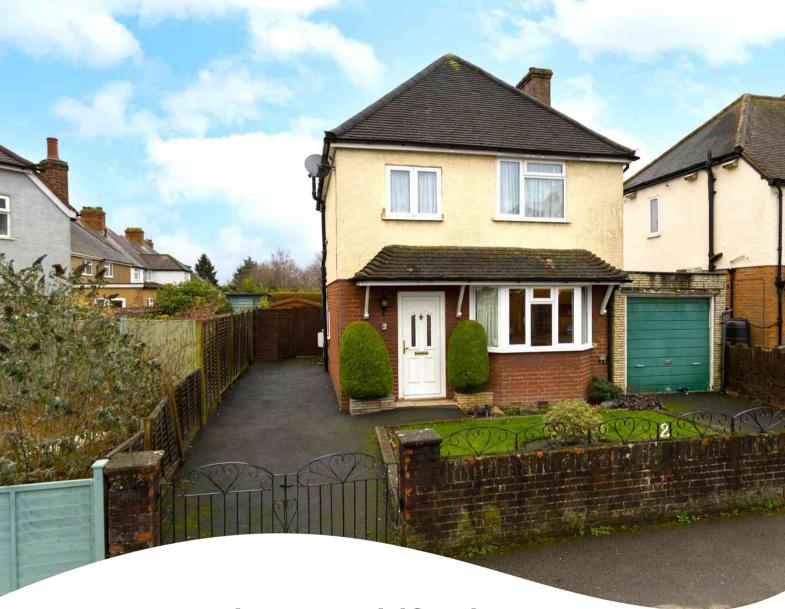

# 2 Harts Gardens, Guildford, Surrey. GU2 9QA

- Detached
- Three Bedrooms
- Scope To Extend (STP)
- kitchen/Diner
- Generous Lounge

- Gas Central Heating
- Double Glazed
- Conservatory
- Cloakroom
- Enclosed Rear Garden

PROPERTY DESCRIPTION

This well maintained detached home comes to the market with scope to extend (STP) and in need of some cosmetic updating giving a buyer the opportunity to stamp their mark. Benefits include a generous lounge, kitchen/diner, cloakroom and conservatory on the ground floor whilst first floor boasts three bedrooms and shower room. Further benefits include garage, office, gas central heating, double glazing, parking and enclosed rear garden. local amenities are nearby as are bus routes but to fully appreciate the accommodation viewings are highly recommended. NO ONWARD CHAIN.

#### Front Garden

Off road parking