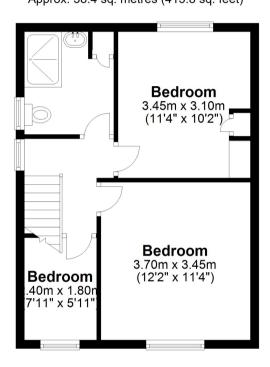

## First Floor Approx. 38.4 sq. metres (413.8 sq. feet)

Total area: approx. 108.6 sq. metres (1169.3 sq. feet)

#### **Bedroom**

Front aspect window, radiator

#### **Bedroom**

Rear aspect double glazed window, radiator

#### **Bedroom**

Front aspect double glazed window, radiator