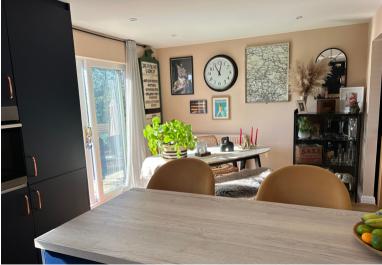

The accommodation comprises; entrance hallway with stairs to the first floor and downstairs W.C, beautiful open plan living, dining, kitchen which is fitted with modern base and wall units, five ring gas hob and wall mounted electric oven. Extensive integrated appliances to include a washing machine, dishwasher, tumble dryer, fridge freezer and wine cooler. Patio doors lead out to the modern recently landscaped garden with breath taking countryside views. To the first floor you will find three well proportioned bedrooms and a contemporary 3-piece bathroom. Tandem parking for two vehicles to the rear and a good sized front garden.

# Living room

 $4.55 \,\mathrm{m} \times 3.58 \,\mathrm{m}$  (14' 11"  $\times$  11' 9") Open through to the rest of the living space, this spacious living room has two UPVC double glazed windows, ceiling lights and radiator.

## **Open Plan Kitchen Dining Room**

18' 9" x 10' 7" (5.71m x 3.23m) The open plan dining kitchen is fitted with modern base and wall units with complementary working surfaces, five-ring gas hob with extractor hood and built-in oven. The property comes with an extensive range of integrated appliances to include a washing machine, dishwasher, tumble dryer, fridge freezer and wine cooler. UPVC double glazed window with views of the open countryside and UPVC double glazed patio doors leading out to the rear garden, again taking advantage of the stunning countryside.