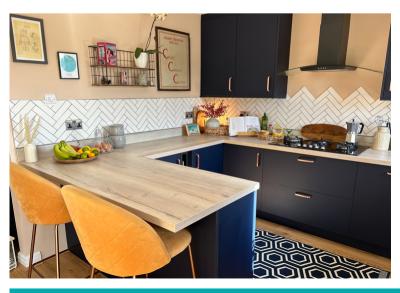

## **Open Plan Kitchen Dining Room**

18' 9" x 10' 7" (5.71m x 3.23m) The open plan dining kitchen is fitted with modern base and wall units with complementary working surfaces, five-ring gas hob with extractor hood and built-in oven. The property comes with an extensive range of integrated appliances to include a washing machine, dishwasher, tumble dryer, fridge freezer and wine cooler. UPVC double glazed window with views of the open countryside and UPVC double glazed patio doors leading out to the rear garden, again taking advantage of the stunning countryside.