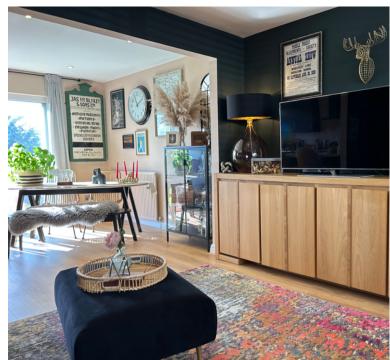

# Living room

 $4.55 \,\mathrm{m} \times 3.58 \,\mathrm{m}$  (14' 11"  $\times$  11' 9") Open through to the rest of the living space, this spacious living room has two UPVC double glazed windows, ceiling lights and radiator.

## **Open Plan Kitchen Dining Room**

18' 9" x 10' 7" (5.71m x 3.23m) The open plan dining kitchen is fitted with modern base and wall units with complementary working surfaces, five-ring gas hob with extractor hood and built-in oven. The property comes with an extensive range of integrated appliances to include a washing machine, dishwasher, tumble dryer, fridge freezer and wine cooler. UPVC double glazed window with views of the open countryside and UPVC double glazed patio doors leading out to the rear garden, again taking advantage of the stunning countryside.