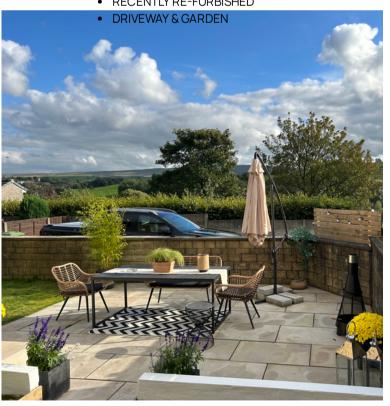

# Garden and grounds

#### Garden

Beautiful, landscaped south facing garden with a large Indian stone paved terrace and lawn. Large timber storage shed. Tandem off road drive providing parking for two vehicles.