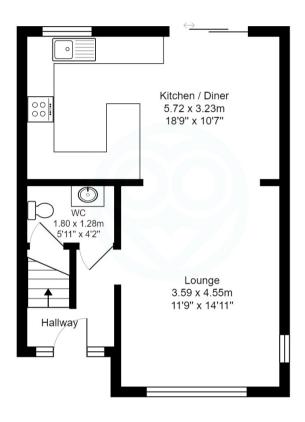

The accommodation comprises; entrance hallway with stairs to the first floor and downstairs W.C, beautiful open plan living, dining, kitchen which is fitted with modern base and wall units, five ring gas hob and wall mounted electric oven. Extensive integrated appliances to include a washing machine, dishwasher, tumble dryer, fridge freezer and wine cooler. Patio doors lead out to the modern recently landscaped garden with breath taking countryside views. To the first floor you will find three well proportioned bedrooms and a contemporary 3-piece bathroom. Tandem parking for two vehicles to the rear and a good sized front garden.

## **Open Plan Kitchen Dining Room**

18' 9" x 10' 7" (5.71m x 3.23m) The open plan dining kitchen is fitted with modern base and wall units with complementary working surfaces, five-ring gas hob with extractor hood and built-in oven. The property comes with an extensive range of integrated appliances to include a washing machine, dishwasher, tumble dryer, fridge freezer and wine cooler. UPVC double glazed window with views of the open countryside and UPVC double glazed patio doors leading out to the rear garden, again taking advantage of the stunning countryside.

#### **Cloak Room**

5' 11" x 4' 2" (1.80m x 1.27m) Fitted with a modern two piece suite, comprising of low level w.c. and wash hand basin.

#### **Entrance Hall**

Composite front door leading into the hallway and stairs to the first floor.