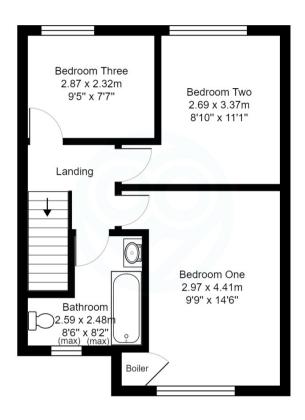

#### **Bedroom One**

4.42m x 2.97m (14' 6" x 9' 9") UPVC double glazed window, radiator and cupboard housing the central heating boiler.

#### **Bedroom Two**

 $3.38 \, \mathrm{m} \times 2.69 \, \mathrm{m}$  (11' 1"  $\times$  8' 10") Good sized second bedroom, UPVC double glazed window with views of open countryside and radiator.

#### **Bedroom Three**

9' 5"  $\times$  7' 7" (2.87m  $\times$  2.31m) UPVC double glazed window with views of open countryside and radiator.

#### **Bathroom**

Fitted with a three piece modern bathroom suite comprising of low level w.c., vanity wash hand basin and panelled bath with shower over. Part tiled, UPVC double glazed window and radiator.