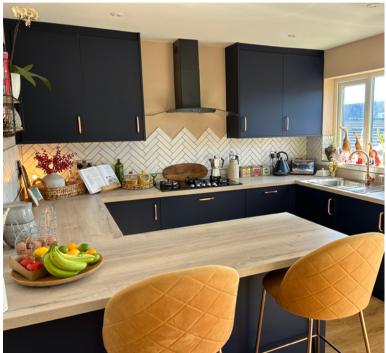

## **Open Plan Kitchen Dining Room**

18' 9" x 10' 7" (5.71m x 3.23m) The open plan dining kitchen is fitted with modern base and wall units with complementary working surfaces, five-ring gas hob with extractor hood and built-in oven. The property comes with an extensive range of integrated appliances to include a washing machine, dishwasher, tumble dryer, fridge freezer and wine cooler. UPVC double glazed window with views of the open countryside and UPVC double glazed patio doors leading out to the rear garden, again taking advantage of the stunning countryside.