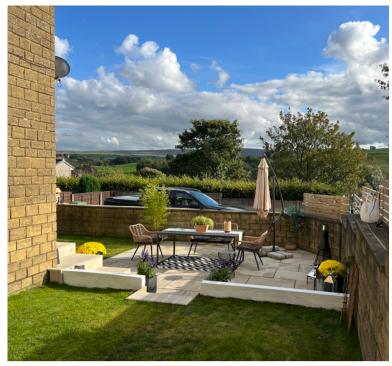

# Garden and grounds

#### Garden

Beautiful, landscaped south facing garden with a large Indian stone paved terrace and lawn. Large timber storage shed. Tandem off road drive providing parking for two vehicles.