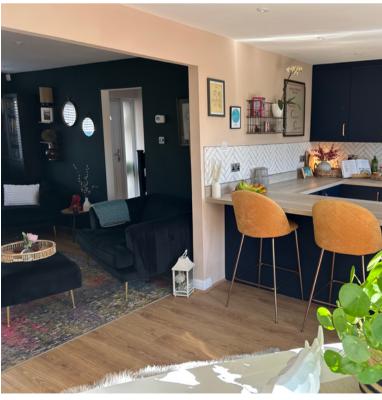

The accommodation comprises; entrance hallway with stairs to the first floor and downstairs W.C, beautiful open plan living, dining, kitchen which is fitted with modern base and wall units, five ring gas hob and wall mounted electric oven. Extensive integrated appliances to include a washing machine, dishwasher, tumble dryer, fridge freezer and wine cooler. Patio doors lead out to the modern recently landscaped garden with breath taking countryside views. To the first floor you will find three well proportioned bedrooms and a contemporary 3-piece bathroom. Tandem parking for two vehicles to the rear and a good sized front garden.

## **Open Plan Kitchen Dining Room**

18' 9" x 10' 7" (5.71m x 3.23m) The open plan dining kitchen is fitted with modern base and wall units with complementary working surfaces, five-ring gas hob with extractor hood and built-in oven. The property comes with an extensive range of integrated appliances to include a washing machine, dishwasher, tumble dryer, fridge freezer and wine cooler. UPVC double glazed window with views of the open countryside and UPVC double glazed patio doors leading out to the rear garden, again taking advantage of the stunning countryside.