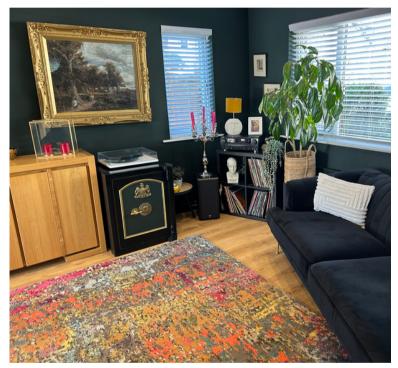

# Living room

 $4.55 \,\mathrm{m} \times 3.58 \,\mathrm{m}$  (14' 11"  $\times$  11' 9") Open through to the rest of the living space, this spacious living room has two UPVC double glazed windows, ceiling lights and radiator.