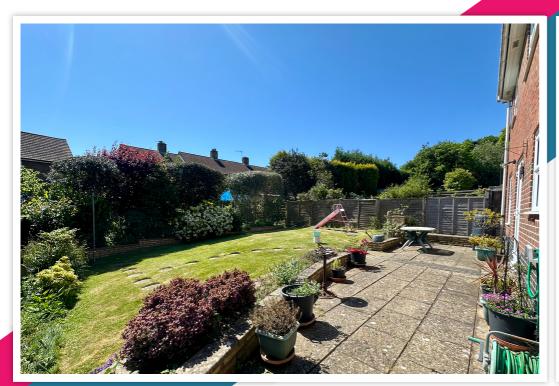

## Exterior

There is off-road parking at the front of the property, a small front garden together with a detached double garage.

The rear garden is predominantly laid to lawn, facing south-east. There is a patio area ideal for alfresco dining, mature trees, shrubs and a garden shed.