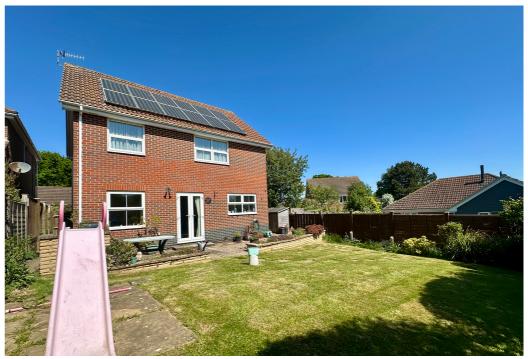

## AT A GLANCE...

This well presented four bedroom detached house is being offered for sale with no onward chain, owner owned solar panels generating a healthy income through a feed-in tariff and a detached double garage. Situated in a highly desirable location within close proximity to local schools for all ages, this spacious property offers light and bright accommodation throughout comprising; Entrance hall leading through to the lounge with French doors leading directly into the south-east facing rear garden. The fitted kitchen/breakfast room has range of wall units, base units and an integrated eye-level oven & fridge/freezer, along with a separate utility room. In addition, there is a generous dining room and a cloakroom with W.C. On the first floor can be found the master bedroom with fitted wardrobes and an en-suite shower room. Three further bedrooms and a family bathroom complete the accommodation. Furthermore, the house offers excellent storage throughout, gas central heating, double glazing, off-road parking, a detached double garage with storage above and a good-sized south-east facing rear garden. An early inspection is highly recommended to fully appreciate all this exceptional property has to offer.

## Exterior

There is off-road parking at the front of the property, a small front garden together with a detached double garage.

The rear garden is predominantly laid to lawn, facing south-east. There is a patio area ideal for alfresco dining, mature trees, shrubs and a garden shed.