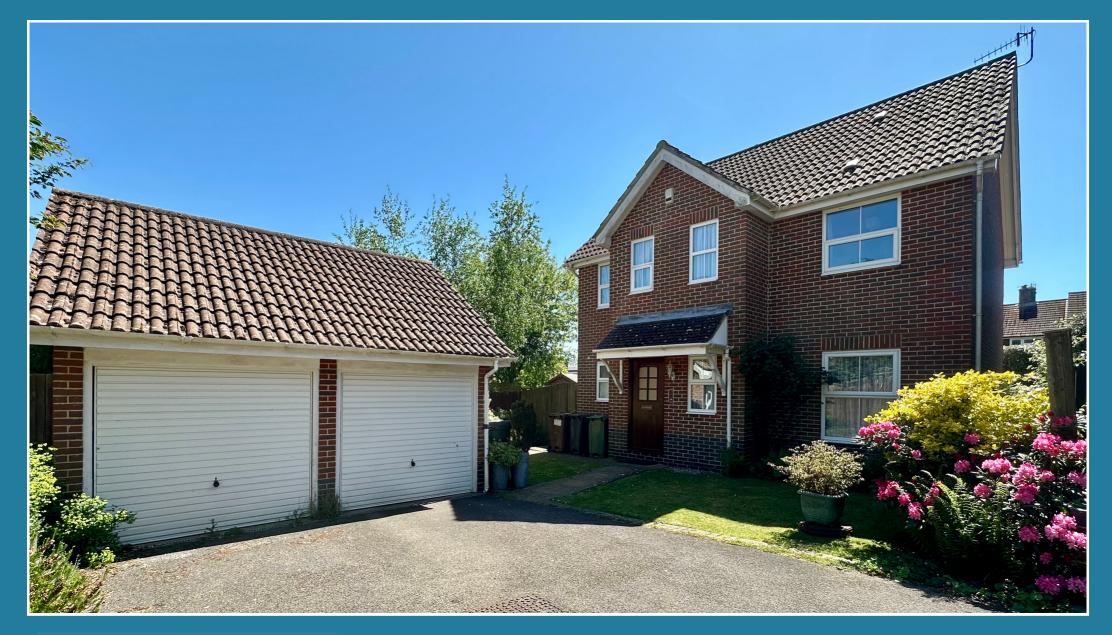

## AT A GLANCE...

This well presented four bedroom detached house is being offered for sale with no onward chain, owner owned solar panels generating a healthy income through a feed-in tariff and a detached double garage. Situated in a highly desirable location within close proximity to local schools for all ages, this spacious property offers light and bright accommodation throughout comprising; Entrance hall leading through to the lounge with French doors leading directly into the south-east facing rear garden. The fitted kitchen/breakfast room has range of wall units, base units and an integrated eye-level oven & fridge/freezer, along with a separate utility room. In addition, there is a generous dining room and a cloakroom with W.C. On the first floor can be found the master bedroom with fitted wardrobes and an en-suite shower room. Three further bedrooms and a family bathroom complete the accommodation. Furthermore, the house offers excellent storage throughout, gas central heating, double glazing, off-road parking, a detached double garage with storage above and a good-sized south-east facing rear garden. An early inspection is highly recommended to fully appreciate all this exceptional property has to offer.

## Exterior

There is off-road parking at the front of the property, a small front garden together with a detached double garage.

The rear garden is predominantly laid to lawn, facing south-east. There is a patio area ideal for alfresco dining, mature trees, shrubs and a garden shed.