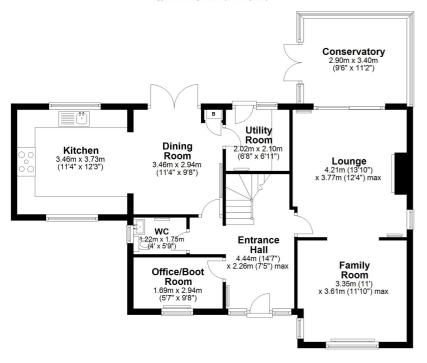

market and filling station, a pharmacy, hairdressers and barbers, a florist and fish and chip shop along with two really popular pubs, The Oddfellows Arms and The Bulls Head, the later with a great reputation for good, home made, local food. There is a village primary school which always excels with its Ofsted ratings and the well regarded Country High School Leftwich is close by. The A556 and A49 easily facilitate access to the region's major road network with Manchester and Liverpool airports both within 20 miles. Nearby Northwich caters for a more comprehensive range of amenities, including leading supermarkets with Waitrose, Sainsbury's and Tesco all represented.

## **Tenure**

**FREEHOLD** 

**EPC Rating: D** 









#### **Ground Floor**

Approx. 86.3 sq. metres (929.4 sq. feet)



# First Floor Approx. 62.9 sq. metres (676.9 sq. feet)



Total area: approx. 149.2 sq. metres (1606.3 sq. feet)