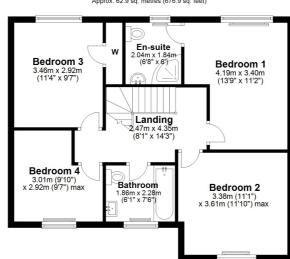

# First Floor Approx. 62.9 sq. metres (676.9 sq. feet)

Total area: approx. 149.2 sq. metres (1606.3 sq. feet)