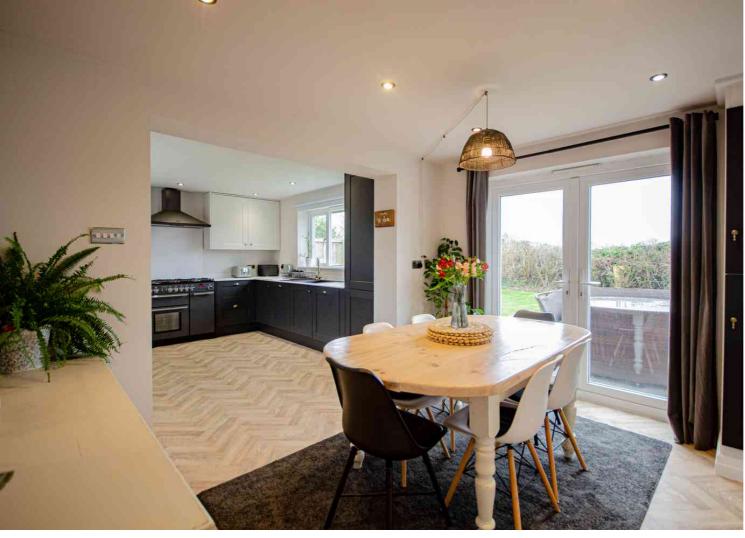

### **Description**

A superb, detached family home, sited on the edge of the village with open countryside views to the rear. The property has been the subject a complete make-over in recent times and is offered in 'show house' style condition throughout. With gas central heating and PVCu double glazing, comprises: Entrance hall, cloakroom/WC, office (currently used as a boot room), family room, lounge, conservatory, dining room, kitchen, utility room, first floor landing, master bedroom with en-suite shower room, three further bedrooms and family bathroom. Externally there are good size gardens that wrap round three sides and there is a detached garage and driveway with parking for several cars.