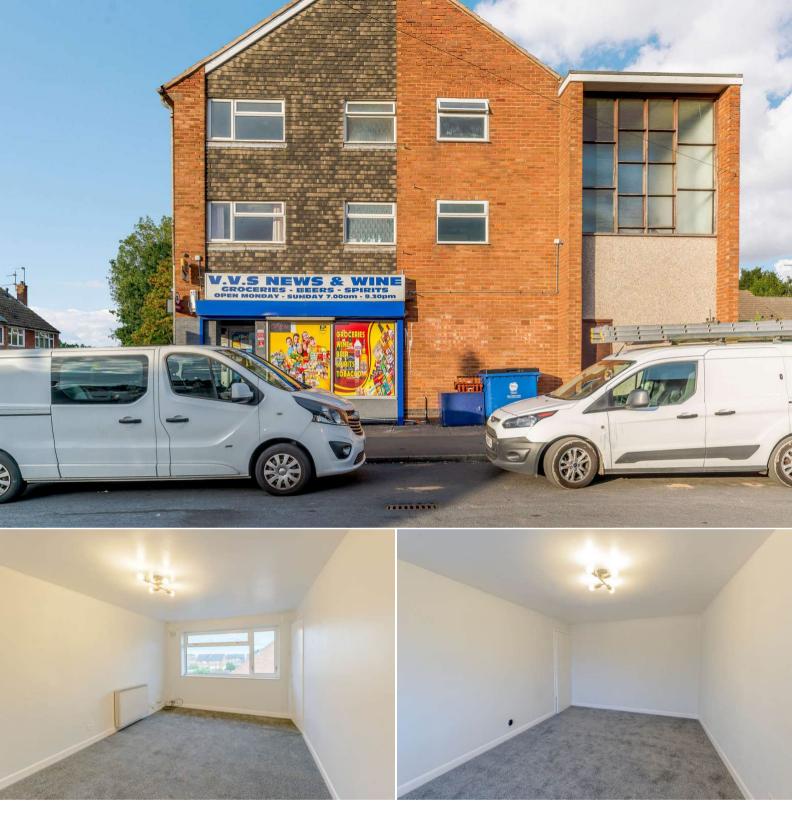

## Yarningale Road Coventry

Bettermove are pleased to welcome to the market this charming two bedroom top floor flat in Willenhall, available with no forward chain - welcoming cash buyers only.

The property is leasehold with 40 years remaining on the lease; there is a peppercorn ground rent of £10 per year.

The interior of this well presented property consists of a spacious lounge, fitted kitchen, two bedrooms and family bathroom. There is a private garage providing allocated off road parking for one vehicle.

Situated in the popular area of Willenhall, the property is close to a number of amenities, including supermarkets, shops, restaurants and pubs. Transport connections can be found from the A46, A45, M45, M6 and Coventry rail station.