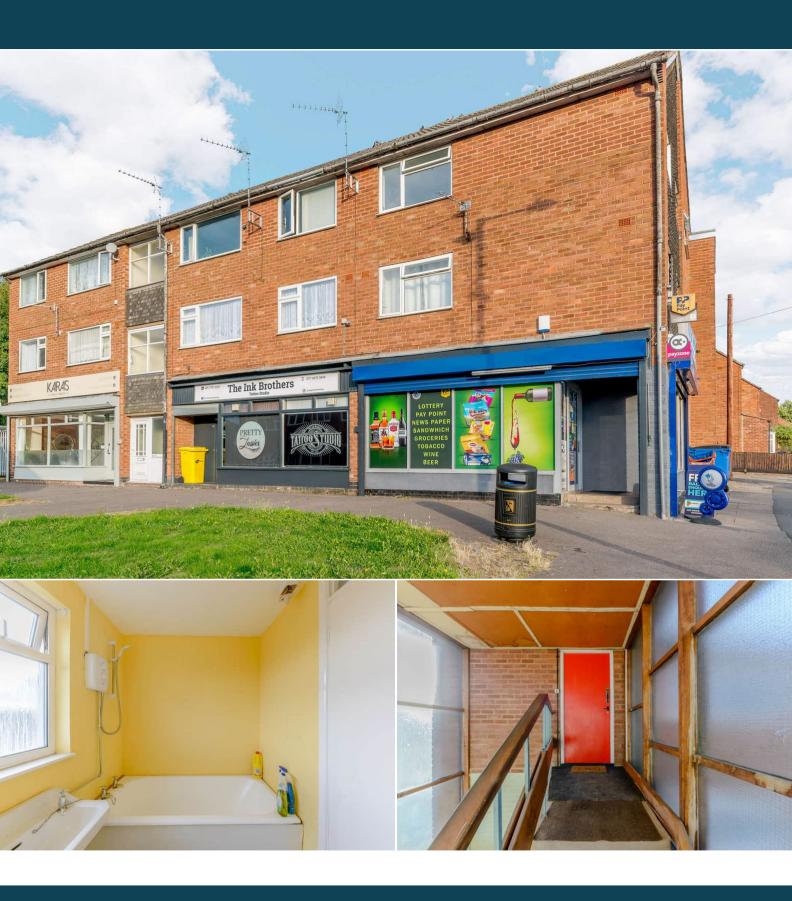

## Yarningale Road Coventry

Bettermove are pleased to welcome to the market this charming two bedroom top floor flat in Willenhall, available with no forward chain - welcoming cash buyers only.

The property is leasehold with 40 years remaining on the lease; there is a peppercorn ground rent of £10 per year.

The interior of this well presented property consists of a spacious lounge, fitted kitchen, two bedrooms and family bathroom. There is a private garage providing allocated off road parking for one vehicle.

Situated in the popular area of Willenhall, the property is close to a number of amenities, including supermarkets, shops, restaurants and pubs. Transport connections can be found from the A46, A45, M45, M6 and Coventry rail station.