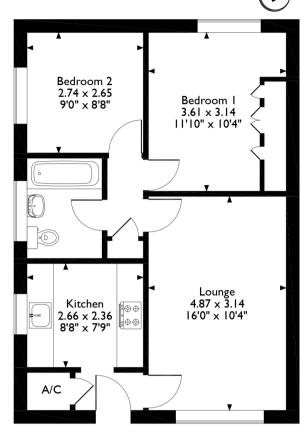

Yarningale Road, Coventry, West Midlands Approximate Gross Internal Area 51 Sq M/549 Sq Ft

**Second Floor Flat** 

Please note that the location of doors, windows and other items are approximate and this floorplan is to be used for illustrative purposes only. Unauthorized reproduction is prohibited.