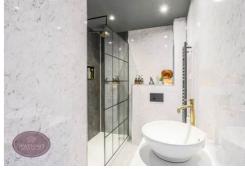

## En Suite

WC, pedestal sink unit and shower cubicle with electric shower. Radiator, ceiling spotlights and extractor fan.

#### **Showr Room**

3 piece suite in white comprising WC, pedestal sink unit & shower cubicle. . Radiator, ceiling spotlights and extractor fan.