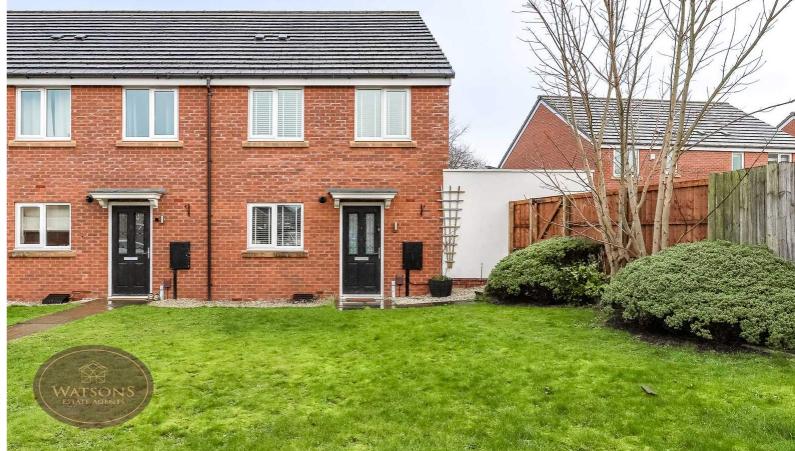

Orchil Street, Giltbrook, NG16 2WS

Offers Over £230,000

want to view? Call us on 0115 938 5577 Our lines are open 8am - 8pm 7 Days a week or email mail@watsons-residential.co.uk

Ref - 27153223

• Extended Modern Town House

- 3 Bedrooms
- 2 Reception Rooms
- Downstairs WC
- En Suite To Primary Bedroom
- Driveway & Garage
- Popular Location Close To Amenities
- Excellent Public Transport & Road Links

Our Seller says....

\*\*\* YOUR SEARCH FOR A NEW HOME ENDS HERE! \*\*\* Stop what you're doing and take a look at the photos & floor plan of this STUNNING 3 bedroom home in Giltbrook. Extended to side & rear to provide generous downstairs space, it will appeal to couples & families alike. The property is well positioned at the end of a quiet cul de sac in Giltbrook & presented to a very high standard throughout. The accommodation comprises of: entrance hall, WC, dining kitchen fitted with shaker style units, playroom/dining room & lounge with French doors to the rear garden. On the 1st floor, the landing leads to the primary bedroom which benefits from an en suite bathroom. There are two further bedrooms & the family bathroom. Outside, the rear garden has a paved patio & artificial lawn, making this a low maintenance outdoor space. There is ample off road parking on a private driveway to the side of the property which leads to a single garage with up & over door. We are confident the first to see will buy. Call Watsons (8am-8pm) to book an appointment to see this MUST VIEW home and make it yours!

## Outside

The rear garden has a patio area leading to an artificial lawn, timber seating and enclosed by timber fencing with gated side access. There is a tarmacadam driveway to the side of the property providing ample parking & leading to a single garage with up & over door. An access gate from the driveway leads directly to the front of the property where there is also a lawned front garden. Other features include a e car charging point.