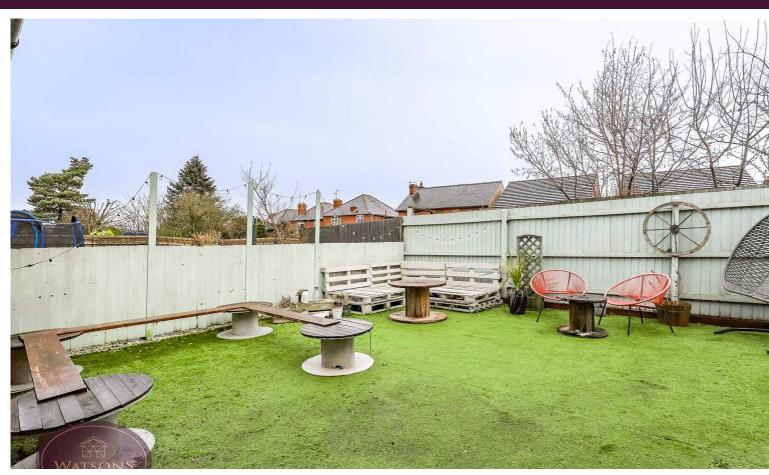

## Outside

The rear garden has a patio area leading to an artificial lawn, timber seating and enclosed by timber fencing with gated side access. There is a tarmacadam driveway to the side of the property providing ample parking & leading to a single garage with up & over door. An access gate from the driveway leads directly to the front of the property where there is also a lawned front garden. Other features include a e car charging point.