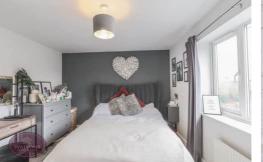

# **Primary Bedroom**

3.6m x 3.38m (11' 10" x 11' 1") UPVC double glazed window to the rear, radiator and door to the en suite.

#### Bedroom 2

3.09m x 2.44m (10' 2" x 8' 0") UPVC double glazed window to the front and radiator.

## Bedroom 3

2.76m x 2.08m (9' 1" x 6' 10") UPVC double glazed window to the front and radiator.