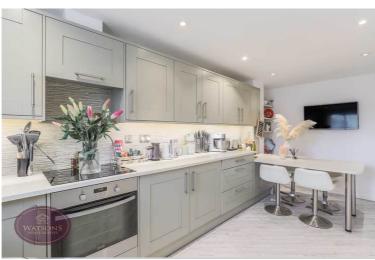

#### **Dining Kitchen**

5.77m x 2.52m (18' 11" x 8' 3") A range of matching shaker style wall & base units, slab tech work surfaces incorporating an inset sink & drainer. Integrated appliances to include electric oven, halogen hob with extractor over, washing machine and dishwasher. Built in breakfast bar with seating for 4, Karndean flooring, cupboard housing the combination boiler, ceiling spotlights, radiator and uPVC double glazed window to the front.