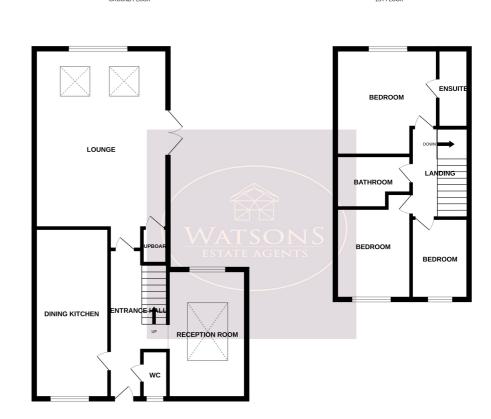

#### **Ground Floor**

## **Entrance Hall**

Composite entrance door, stairs to the first floor, radiator, Karndean flooring and doors to the dining kitchen, lounge, downstairs WC and open to the playroom/dining room.

#### WC

WC, sink radiator and extractor fan.

### **First Floor**

#### Landing

Storage cupboard, radiator and doors to all bedrooms and the family bathroom.

Whilst very attempt has been made to ensure the accuracy of the floorpian contained here, measurem of doors, windows, rooms and any other items are approximate and no responsibility is taken for any er mission or mis-statement. This plan is for illustrative purposes only and should be used as such by an prospective purchaser. The services, systems and appliances shown have not been treated and no guarar as to their operating or efficiency can be given.

# **Primary Bedroom**

3.6m x 3.38m (11' 10" x 11' 1") UPVC double glazed window to the rear, radiator and door to the en suite.

## En Suite

WC, pedestal sink unit and shower cubicle with electric shower. Radiator, ceiling spotlights and extractor fan.

#### Bedroom 2

3.09m x 2.44m (10' 2" x 8' 0") UPVC double glazed window to the front and radiator.

## Bedroom 3

2.76m x 2.08m (9' 1" x 6' 10") UPVC double glazed window to the front and radiator.

#### **Showr Room**

3 piece suite in white comprising WC, pedestal sink unit & shower cubicle. . Radiator, ceiling spotlights and extractor fan.