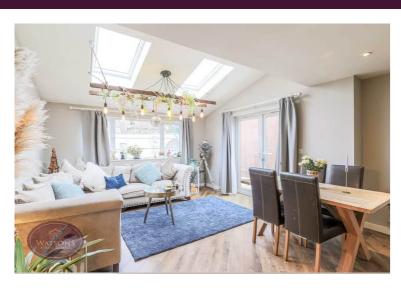

## Lounge

6.06m x 5.5m (19' 11" x 18' 1") UPVC double glazed window to the rear, 2 velux windows, Karndean flooring, under stairs storage cupboard. 2 radiators, ceiling spotlights and French doors to the side.

# Playroom/Dining Room

4.3m x 2.66m (14' 1" x 8' 9") UPVC double glazed window to the rear, Karndean flooring, radiator, ceiling spotlights and feature roof lantern.