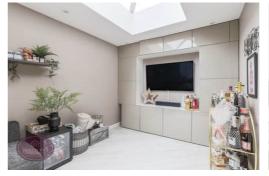

# Playroom/Dining Room

4.3m x 2.66m (14' 1" x 8' 9") UPVC double glazed window to the rear, Karndean flooring, radiator, ceiling spotlights and feature roof lantern.