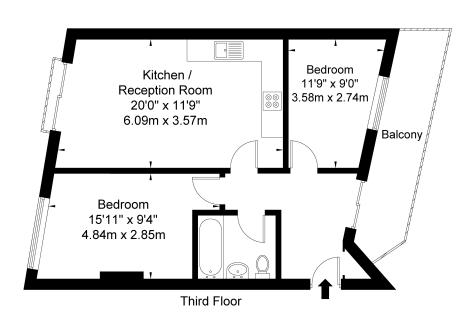

## The Elms Nicoll Road NW10 9AA

Approx Gross Internal Area = 55.8 sq m / 600 sq ft