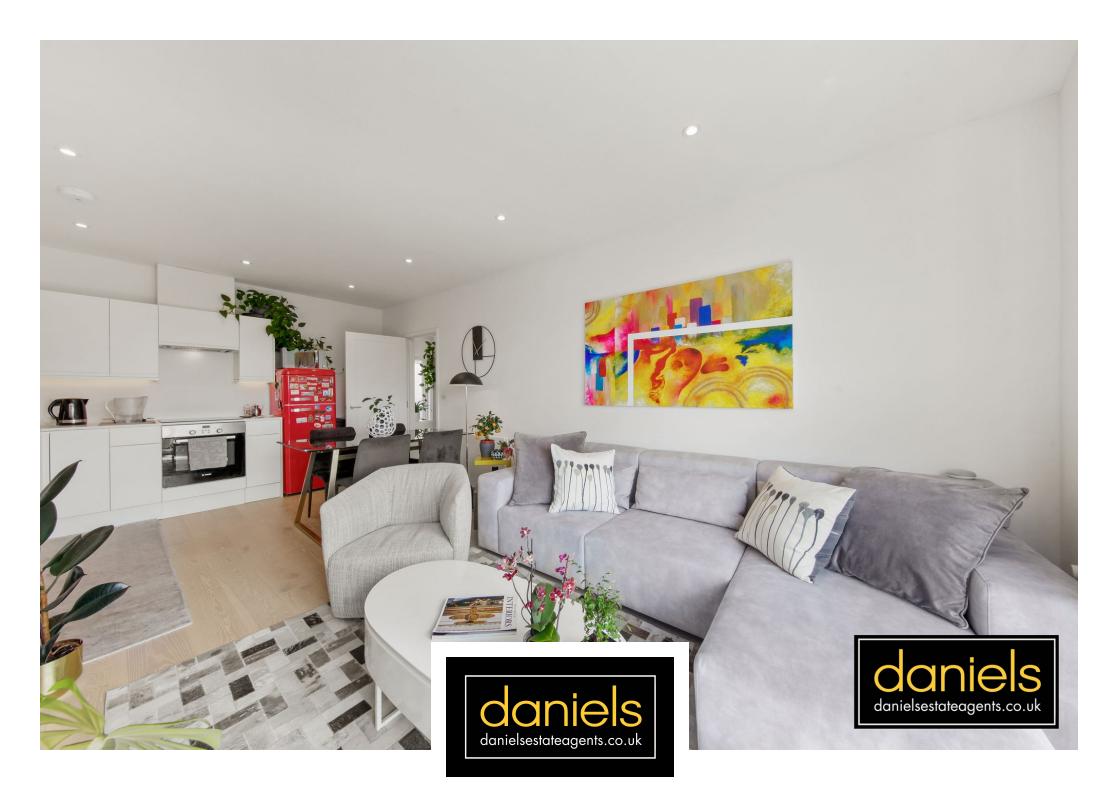

## PROPERTY DESCRIPTION

A well presented TWO BEDROOM APARTMENT with PRIVATE BALCONY offering stunning views across London.

Set on a popular road in Harlesden offering FANTASTIC TRANSPORT LINKS from both WILLESDEN JUNCTION and HARLESDEN STATIONS and the amenities of HIGH STREET HARLESDEN including the fantastic Rubio's cafe and the Royal Oak public house.

The apartment was built approx 5 years ago and still offers a remaining 5 years of New homes build guarantee. Finished to a high standard benefits include SPACIOUS and BRIGHT LOUNGE and KITCHEN AREA with integrated appliances, FULLY FITTED BATHROOM and TWO SPACIOUS DOUBLE BEDROOMS.

## POINTS OF INTEREST

- TWO BEDROOMS
- RECENTLY BUILT SPACIOUS APARTMENT
- OVER 900 YEARS REMAINING ON LEASE
- OPEN PLAN KITCHEN AND LOUNGE
- PRIVATE BALCONY
- CLOSE TO WILLESDEN JUNCTION STATION