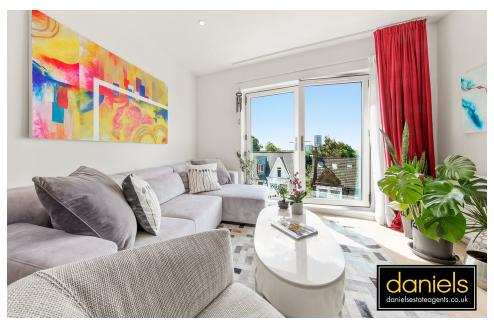

## PROPERTY DESCRIPTION

A well presented TWO BEDROOM APARTMENT with PRIVATE BALCONY offering stunning views across London.

Set on a popular road in Harlesden offering FANTASTIC TRANSPORT LINKS from both WILLESDEN JUNCTION and HARLESDEN STATIONS and the amenities of HIGH STREET HARLESDEN including the fantastic Rubio's cafe and the Royal Oak public house.

The apartment was built approx 5 years ago and still offers a remaining 5 years of New homes build guarantee. Finished to a high standard benefits include SPACIOUS and BRIGHT LOUNGE and KITCHEN AREA with integrated appliances, FULLY FITTED BATHROOM and TWO SPACIOUS DOUBLE BEDROOMS.

## POINTS OF INTEREST

- TWO BEDROOMS
- RECENTLY BUILT SPACIOUS APARTMENT
- OVER 900 YEARS REMAINING ON LEASE
- OPEN PLAN KITCHEN AND LOUNGE
- PRIVATE BALCONY
- CLOSE TO WILLESDEN JUNCTION STATION