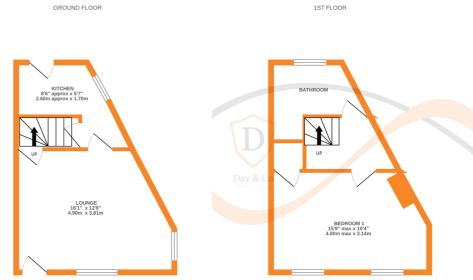

## **FULL DESCRIPTION**

Day & Co are pleased to be marketing this two bedroom, end stone terrace property situated on Keighley Road in the popular area of Oakworth which has local amenities and bus routes. The accommodation in brief comprises lounge with an inset gas stove style fire, windows to the front and side elevations and door which leads through to the kitchen. The kitchen has a range of modern wall and base units, integrated oven, hob, worktops, sink, rear door taking advantage of the views, door leading down to the cellar. The cellar has plumbing for a washing machine and additional space, side window. The first floor provides access to the bathroom which has a bath with shower over and screen, low level wc and wash hand basin, tiling to walls, frosted window to the rear elevation. Bedroom 1 has two windows to the front elevation and a cupboard built in. The upper floor provides access to the second bedroom which is a good size and has a window to the side enjoying views.

EPC Rating E

mp has been made to ensure the accuracy of the tootphan contained nete, measurement we, rooms and any other items are approximate and no responsibility is taken for any error s-statement. This plan is for illustrative purposes only and should be used as such by any taser. The services, systems and appliances shown have not been tested and no guarante as to their operability or efficiency can be given.

2ND FLOOR