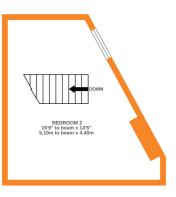

## **FULL DESCRIPTION**

Day & Co are pleased to be marketing this two bedroom, end stone terrace property situated on Keighley Road in the popular area of Oakworth which has local amenities and bus routes. The accommodation in brief comprises lounge with an inset gas stove style fire, windows to the front and side elevations and door which leads through to the kitchen. The kitchen has a range of modern wall and base units, integrated oven, hob, worktops, sink, rear door taking advantage of the views, door leading down to the cellar. The cellar has plumbing for a washing machine and additional space, side window. The first floor provides access to the bathroom which has a bath with shower over and screen, low level wc and wash hand basin, tiling to walls, frosted window to the rear elevation. Bedroom 1 has two windows to the front elevation and a cupboard built in. The upper floor provides access to the second bedroom which is a good size and has a window to the side enjoying views.

EPC Rating E

mp has been made to ensure the accuracy of the tootphan contained nete, measurement we, rooms and any other items are approximate and no responsibility is taken for any error s-statement. This plan is for illustrative purposes only and should be used as such by any taser. The services, systems and appliances shown have not been tested and no guarante as to their operability or efficiency can be given.

2ND FLOOR