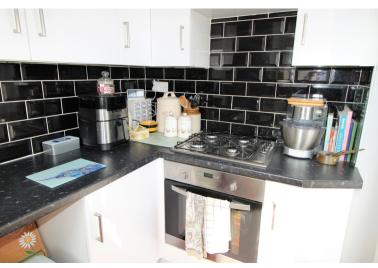

## **FULL DESCRIPTION**

Day & Co are pleased to be marketing this two bedroom, end stone terrace property situated on Keighley Road in the popular area of Oakworth which has local amenities and bus routes. The accommodation in brief comprises lounge with an inset gas stove style fire, windows to the front and side elevations and door which leads through to the kitchen. The kitchen has a range of modern wall and base units, integrated oven, hob, worktops, sink, rear door taking advantage of the views, door leading down to the cellar. The cellar has plumbing for a washing machine and additional space, side window. The first floor provides access to the bathroom which has a bath with shower over and screen, low level wc and wash hand basin, tiling to walls, frosted window to the rear elevation. Bedroom 1 has two windows to the front elevation and a cupboard built in. The upper floor provides access to the second bedroom which is a good size and has a window to the side enjoying views.