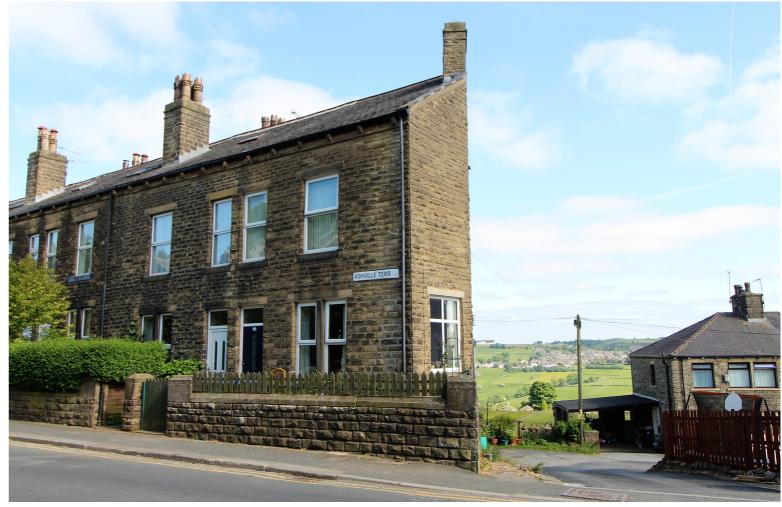

## **FULL DESCRIPTION**

Day & Co are pleased to be marketing this two bedroom, end stone terrace property situated on Keighley Road in the popular area of Oakworth which has local amenities and bus routes. The accommodation in brief comprises lounge with an inset gas stove style fire, windows to the front and side elevations and door which leads through to the kitchen. The kitchen has a range of modern wall and base units, integrated oven, hob, worktops, sink, rear door taking advantage of the views, door leading down to the cellar. The cellar has plumbing for a washing machine and additional space, side window. The first floor provides access to the bathroom which has a bath with shower over and screen, low level wc and wash hand basin, tiling to walls, frosted window to the rear elevation. Bedroom 1 has two windows to the front elevation and a cupboard built in. The upper floor provides access to the second bedroom which is a good size and has a window to the side enjoying views.