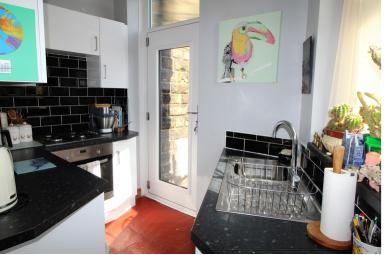

## **FULL DESCRIPTION**

Day & Co are pleased to be marketing this two bedroom, end stone terrace property situated on Keighley Road in the popular area of Oakworth which has local amenities and bus routes. The accommodation in brief comprises lounge with an inset gas stove style fire, windows to the front and side elevations and door which leads through to the kitchen. The kitchen has a range of modern wall and base units, integrated oven, hob, worktops, sink, rear door taking advantage of the views, door leading down to the cellar. The cellar has plumbing for a washing machine and additional space, side window. The first floor provides access to the bathroom which has a bath with shower over and screen, low level wc and wash hand basin, tiling to walls, frosted window to the rear elevation. Bedroom 1 has two windows to the front elevation and a cupboard built in. The upper floor provides access to the second bedroom which is a good size and has a window to the side enjoying views.