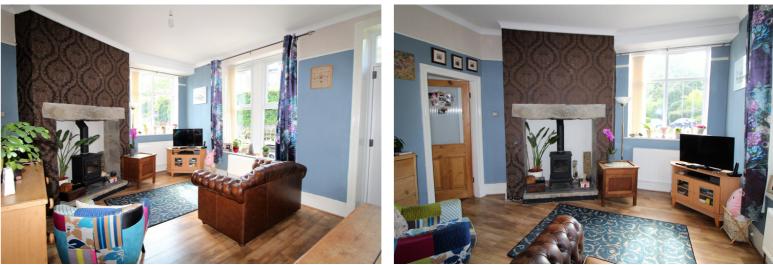

## **FULL DESCRIPTION**

Day & Co are pleased to be marketing this two bedroom, end stone terrace property situated on Keighley Road in the popular area of Oakworth which has local amenities and bus routes. The accommodation in brief comprises lounge with an inset gas stove style fire, windows to the front and side elevations and door which leads through to the kitchen. The kitchen has a range of modern wall and base units, integrated oven, hob, worktops, sink, rear door taking advantage of the views, door leading down to the cellar. The cellar has plumbing for a washing machine and additional space, side window. The first floor provides access to the bathroom which has a bath with shower over and screen, low level wc and wash hand basin, tiling to walls, frosted window to the rear elevation. Bedroom 1 has two windows to the front elevation and a cupboard built in. The upper floor provides access to the second bedroom which is a good size and has a window to the side enjoying views.