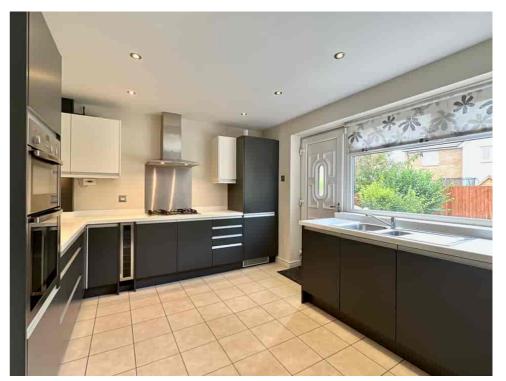

The MODERN KITCHEN is a chef's delight, boasting sleek finishes and ample storage space. Downstairs, you'll find a convenient UTILITY ROOM, perfect for handling household chores, and a DOWNSTAIRS WC for added convenience.