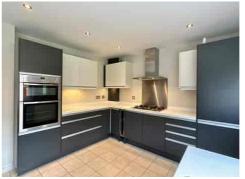

The MODERN KITCHEN is a chef's delight, boasting sleek finishes and ample storage space. Downstairs, you'll find a convenient UTILITY ROOM, perfect for handling household chores, and a DOWNSTAIRS WC for added convenience.