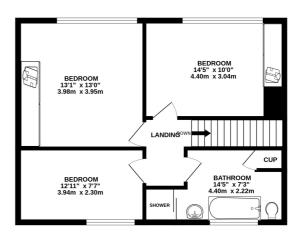

Venturing upstairs, the first floor reveals THREE tastefully appointed BEDROOMS. The FAMILY BATH/SHOWER ROOM is bright and modern, providing a haven for relaxation after a long and busy day.

Outside, a paved driveway leads you to the EXTENDED GARAGE, ensuring ample OFF-ROAD PARKING space for your vehicles. The front and rear gardens are adorned with lush lawns and complemented by mature borders, creating a picturesque setting when basking in the glorious sunshine, amplifying all the benefits associated with a SOUTH-FACING rear garden.

## TOTAL FLOOR AREA: 1428 sq.ft. (132.6 sq.m.) approx.

Whilst every attempt has been made to ensure the accuracy of the floorpain contained here, measurements of doors undrows, comen and any other tens are approximate and not exposibility is baten for any error omission or mis-statement. This plan is for illustrative purposes only and should be used as such by any prospective purchaser. The solen is for illustrative purposes only and should be used as such by any prospective purchaser. The solen is of the solen tensor to the propose of the solen tensor and on guarantee as to their operability or efficiency can be given.