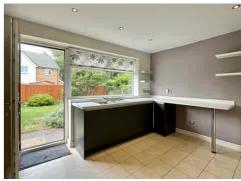

The MODERN KITCHEN is a chef's delight, boasting sleek finishes and ample storage space. Downstairs, you'll find a convenient UTILITY ROOM, perfect for handling household chores, and a DOWNSTAIRS WC for added convenience.