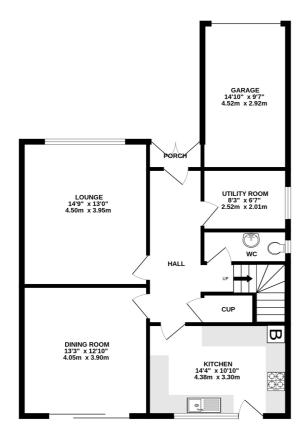

As you step inside, you'll be greeted by a bright and airy HALL, TWO GENEROUSLY PROPORTIONED RECEPTION ROOMS ideal for entertaining guests or enjoying quality family time. The rear reception room opens up to the rear garden, with the potential to create a seamless blend of indoor and outdoor living spaces. Natural light floods in, accentuating the warmth and inviting ambience throughout.

The MODERN KITCHEN is a chef's delight, boasting sleek finishes and ample storage space. Downstairs, you'll find a convenient UTILITY ROOM, perfect for handling household chores, and a DOWNSTAIRS WC for added convenience.

Venturing upstairs, the first floor reveals THREE tastefully appointed BEDROOMS. The FAMILY BATH/SHOWER ROOM is bright and modern, providing a haven for relaxation after a long and busy day.

Outside, a paved driveway leads you to the EXTENDED GARAGE, ensuring ample OFF-ROAD PARKING space for your vehicles. The front and rear gardens are adorned with lush lawns and complemented by mature borders, creating a picturesque setting when basking in the glorious sunshine, amplifying all the benefits associated with a SOUTH-FACING rear garden.

## TOTAL FLOOR AREA: 1428 sq.ft. (132.6 sq.m.) approx.

Whilst every attempt has been made to ensure the accuracy of the floorpain contained here, measurements of doors undrows, comen and any other tens are approximate and not exposibility is baten for any error omission or mis-statement. This plan is for illustrative purposes only and should be used as such by any prospective purchaser. The solen is for illustrative purposes only and should be used as such by any prospective purchaser. The solen is of the solen tensor to the propose of the solen tensor and on guarantee as to their operability or efficiency can be given.