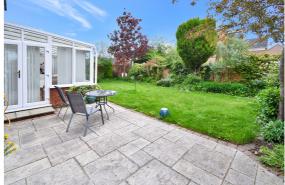

Outside - There is a lovely patio area that is ideal for alfresco entertaining and a well maintained expanse of lawn interspersed with well stocked flower and shrub borders. The property has a gated side access and is fully enclosed by brick walling and fencing.