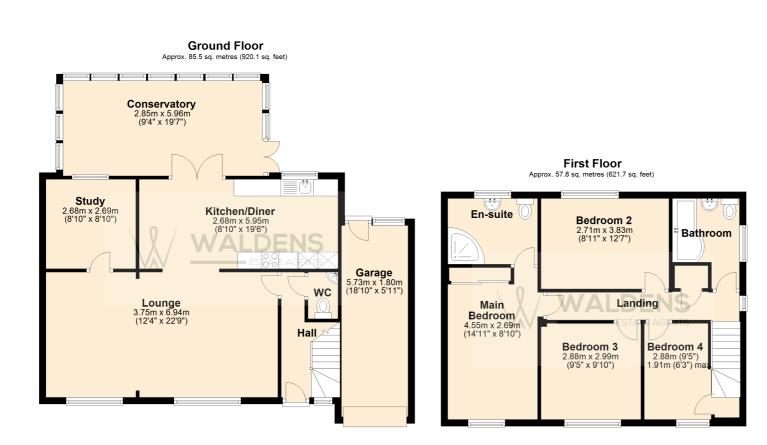

Rarely available and situated close by to riverside walks is this delightful 4 bedroom detached property in Sanders Close, Kempston.

Upon entering the property to the right is a staircase rising to the first floor accommodation, built in under stair storage space and a convenient downstairs WC. Turning left from the hallway the 22ft in width lounge/dining area occupies the front of the property and is bright and airy. From the lounge at the rear is a versatile room that could be used as a home office/study or maybe a playroom. The Kitchen/Breakfast room occupies the rear of the ground floor and is well equipped with ample base and eye level units and has some integrated appliances and a breakfast bar area. completing the ground floor beyond the kitchen that is accessed via double doors is a fantastic size conservatory that has double doors leading onto the patio area.

Ascending the first floor the landing gives access to all bedrooms. The principle bedroom has fitted wardrobes and is served by an en-suite shower room. The 3 further bedrooms are of a generous size. Bathroom is fitted with a modern white suite that has a P-Shaped bath and a shower, pedestal wash hand basin and low level WC.

Frontage - Laid to block paving to provide off road parking with a dwarf brick retaining wall.

Total area: approx. 143.2 sq. metres (1541.8 sq. feet) This floor plan is for illustrative purposes only. The total size does include outbuildings and is an approximate. Plan produced using PlanUp.