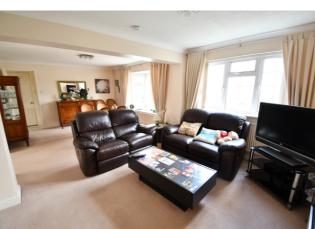

Rarely available and situated close by to riverside walks is this delightful 4 bedroom detached property in Sanders Close, Kempston.

Upon entering the property to the right is a staircase rising to the first floor accommodation, built in under stair storage space and a convenient downstairs WC. Turning left from the hallway the 22ft in width lounge/dining area occupies the front of the property and is bright and airy. From the lounge at the rear is a versatile room that could be used as a home office/study or maybe a playroom. The Kitchen/Breakfast room occupies the rear of the ground floor and is well equipped with ample base and eye level units and has some integrated appliances and a breakfast bar area. completing the ground floor beyond the kitchen that is accessed via double doors is a fantastic size conservatory that has double doors leading onto the patio area.