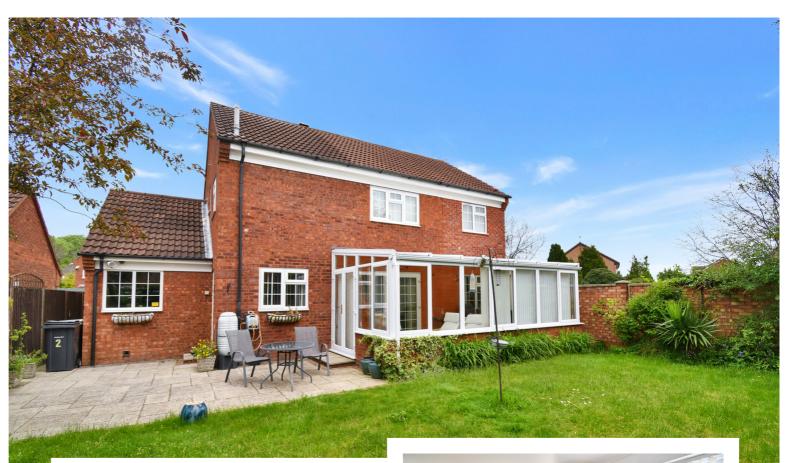

Outside - There is a lovely patio area that is ideal for alfresco entertaining and a well maintained expanse of lawn interspersed with well stocked flower and shrub borders. The property has a gated side access and is fully enclosed by brick walling and fencing.