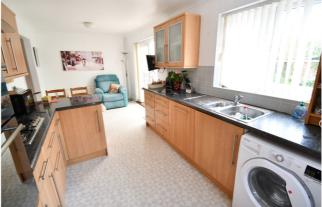

Rarely available and situated close by to riverside walks is this delightful 4 bedroom detached property in Sanders Close, Kempston.

Upon entering the property to the right is a staircase rising to the first floor accommodation, built in under stair storage space and a convenient downstairs WC. Turning left from the hallway the 22ft in width lounge/dining area occupies the front of the property and is bright and airy. From the lounge at the rear is a versatile room that could be used as a home office/study or maybe a playroom. The Kitchen/Breakfast room occupies the rear of the ground floor and is well equipped with ample base and eye level units and has some integrated appliances and a breakfast bar area. completing the ground floor beyond the kitchen that is accessed via double doors is a fantastic size conservatory that has double doors leading onto the patio area.