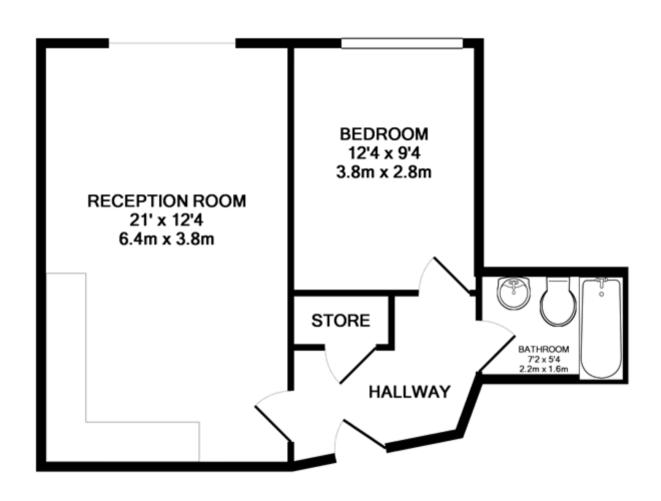

## TOTAL APPROX. FLOOR AREA 483 SQ.FT. (44.9 SQ.M.)

Whilst every attempt has been made to ensure the accuracy of the floor plan contained here, measurements of doors, windows, rooms and any other items are approximate and no responsibility is taken for any error, omission, or mis-statement. This plan is for illustrative purposes only and should be used as such by any prospective purchaser. The services, systems and appliances shown have not been tested and no guarantee as to their operability or efficiency can be given