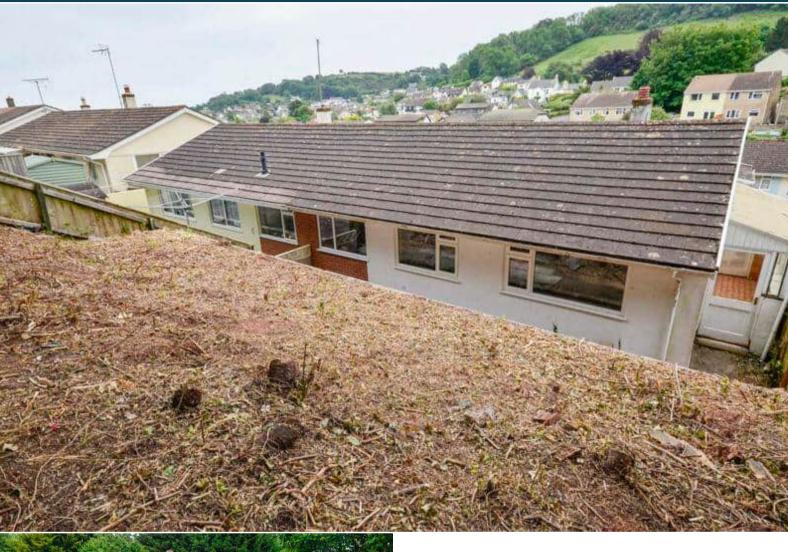

The interior of this property comprises a spacious living room, fitted kitchen, two bedrooms and the family bathroom. The exterior boasts a private rear garden and front garden, perfect for enjoying the summer months.

Located in the popular town of Brixham, the property is close to a range of amenities with the town centre and waterfront being less than two miles away, with the shops at St Mary's Square being about half a mile away and many local buses routes.