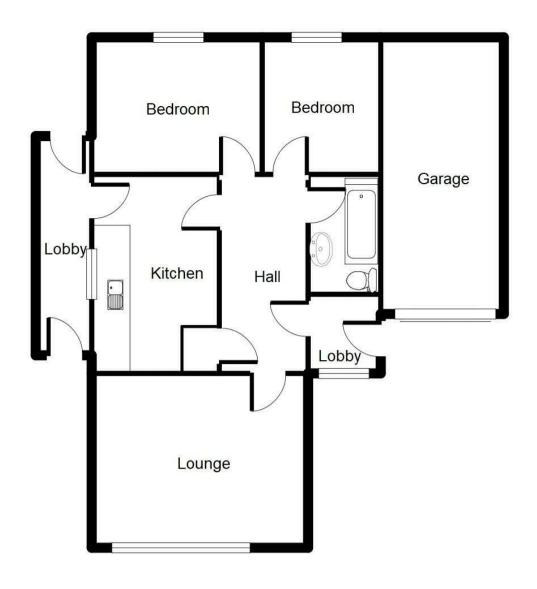

The interior of this property comprises a spacious living room, fitted kitchen, two bedrooms and the family bathroom. The exterior boasts a private rear garden and front garden, perfect for enjoying the summer months.