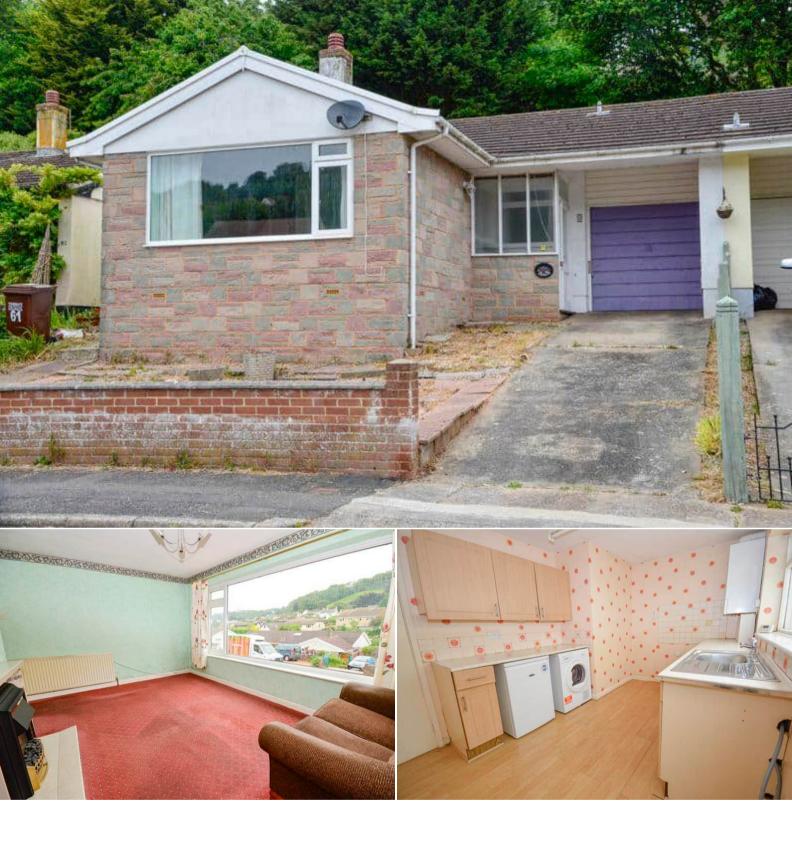

## Chestnut Drive Brixham

Bettermove are proud to present this 2 bedroom semi-detached in Brixham available with no forward chain.

The property benefits from double glazing, gas central heating throughout and has off street parking available via the driveway and garage. The council tax band is B.

The interior of this property comprises a spacious living room, fitted kitchen, two bedrooms and the family bathroom. The exterior boasts a private rear garden and front garden, perfect for enjoying the summer months.

Located in the popular town of Brixham, the property is close to a range of amenities with the town centre and waterfront being less than two miles away, with the shops at St Mary's Square being about half a mile away and many local buses routes.