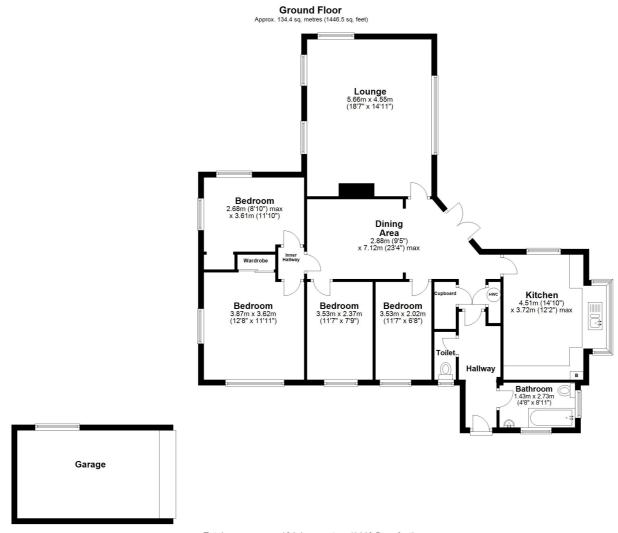

## EXCITING DEVELOPMENT OPPORTUNITY

This DETACHED BUNGALOW, set at the end of a long private driveway, offers a secluded and peaceful retreat while still being conveniently located. Sitting on a GENEROUS FREEHOLD PLOT of 0.34 acres, the property provides 1,446 sq. ft. of living space and is brimming with POTENTIAL for modernisation or REDEVELOPMENT (subject to planning permission).

Whether you're looking to renovate and create your ideal home or explore the potential for a custom build, this property offers endless possibilities.

The current layout includes:

- A dining hall and lounge overlooking the garden
- Kitchen
- Four bedrooms
- A bathroom and a separate WC

Call now to arrange a viewing and explore the potential.

Total area: approx. 134.4 sq. metres (1446.5 sq. feet)

Plan produced using PlanUp.