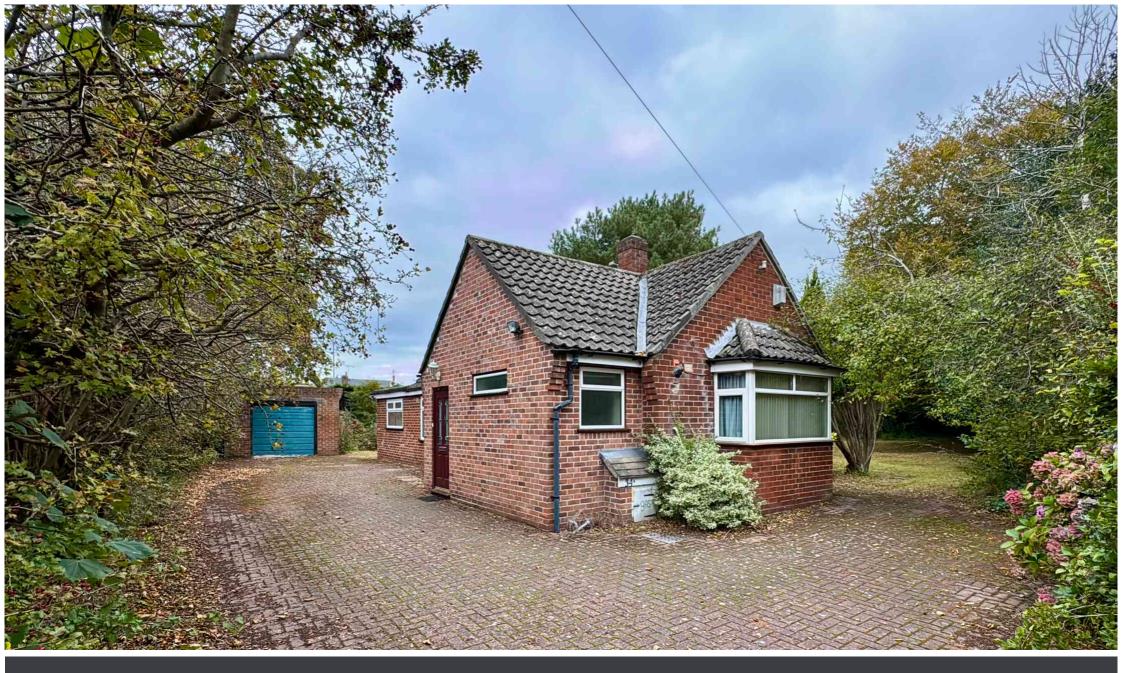

Ryeground Lane, Formby, L37 7EQ

£375,000

## EXCITING DEVELOPMENT OPPORTUNITY

This DETACHED BUNGALOW, set at the end of a long private driveway, offers a secluded and peaceful retreat while still being conveniently located. Sitting on a GENEROUS FREEHOLD PLOT of 0.34 acres, the property provides 1,446 sq. ft. of living space and is brimming with POTENTIAL for modernisation or REDEVELOPMENT (subject to planning permission).

Externally, there is OFF-ROAD PARKING for several vehicles, a GARAGE, and EXPANSIVE GARDENS, offering plenty of space for landscaping, gardening, or even extending.

With NO ONWARD CHAIN, this is a fantastic opportunity for someone ready to write the next chapter of this property's story.