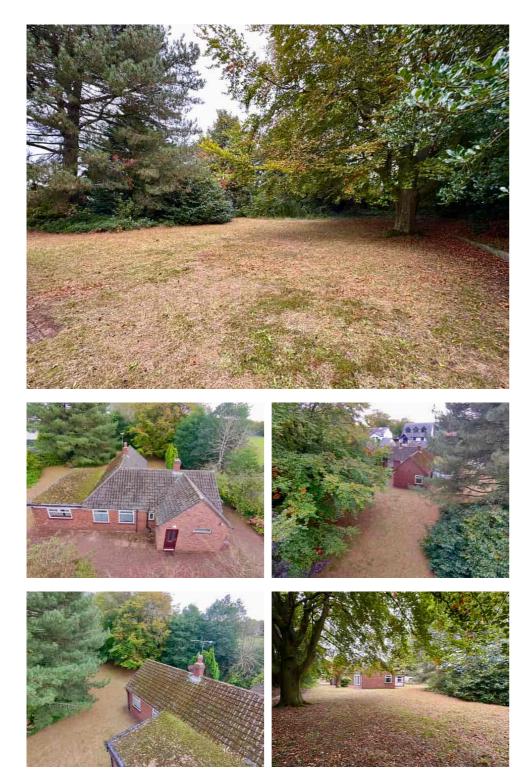

## EXCITING DEVELOPMENT OPPORTUNITY

This DETACHED BUNGALOW, set at the end of a long private driveway, offers a secluded and peaceful retreat while still being conveniently located. Sitting on a GENEROUS FREEHOLD PLOT of 0.34 acres, the property provides 1,446 sq. ft. of living space and is brimming with POTENTIAL for modernisation or REDEVELOPMENT (subject to planning permission).

Externally, there is OFF-ROAD PARKING for several vehicles, a GARAGE, and EXPANSIVE GARDENS, offering plenty of space for landscaping, gardening, or even extending.

With NO ONWARD CHAIN, this is a fantastic opportunity for someone ready to write the next chapter of this property's story.