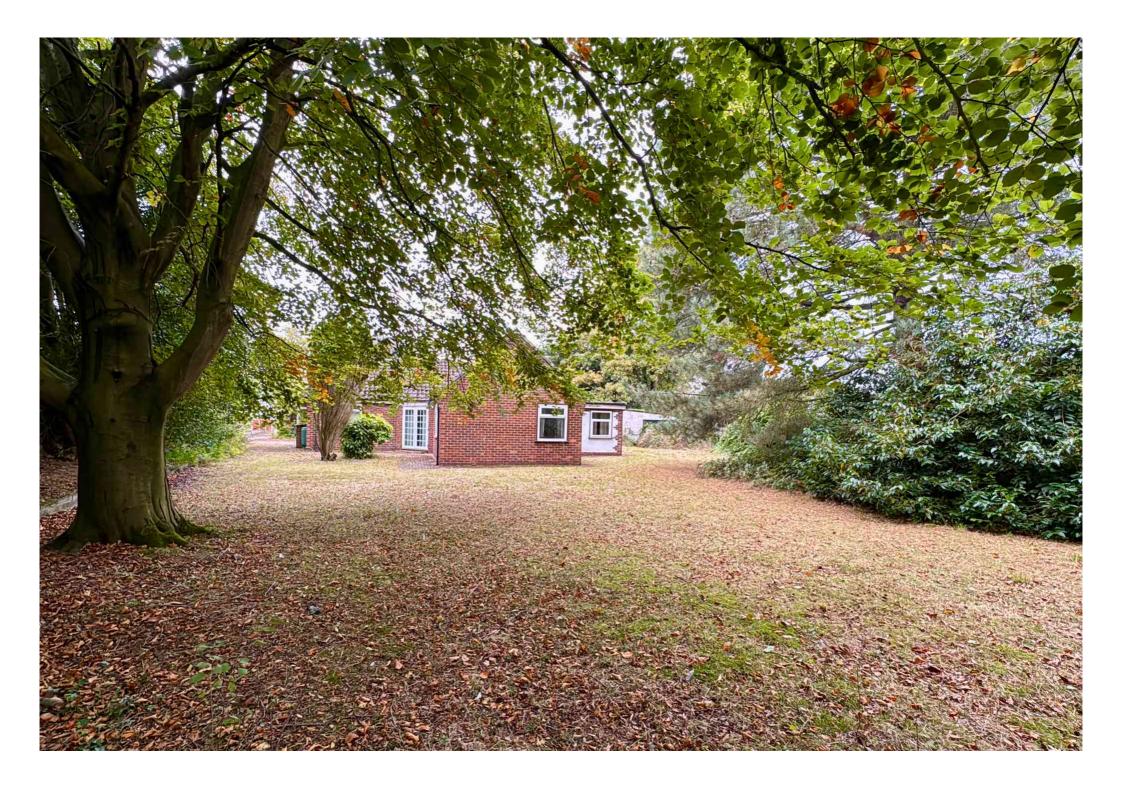

## EXCITING DEVELOPMENT OPPORTUNITY

This DETACHED BUNGALOW, set at the end of a long private driveway, offers a secluded and peaceful retreat while still being conveniently located. Sitting on a GENEROUS FREEHOLD PLOT of 0.34 acres, the property provides 1,446 sq. ft. of living space and is brimming with POTENTIAL for modernisation or REDEVELOPMENT (subject to planning permission).

Externally, there is OFF-ROAD PARKING for several vehicles, a GARAGE, and EXPANSIVE GARDENS, offering plenty of space for landscaping, gardening, or even extending.

With NO ONWARD CHAIN, this is a fantastic opportunity for someone ready to write the next chapter of this property's story.