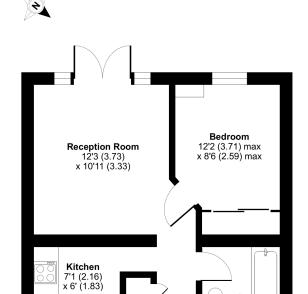

# **ROOM DESCRIPTIONS**

#### **Ground Floor**

#### Kitchen

2.16m x 1.83m (7' 1" x 6' 0") Kitchen units on two walls with large window overlooking green space. Laminate floors with Shaker style units with wooden counter tops.

# Reception

3.73m x 3.33m (12' 3" x 10' 11") Light and airy lounge, laminate flooring with double doors opening onto communal gardens.

## Bedroom

3.71m x 2.59m (12' 2" x 8' 6") Laminate flooring, large window and a built in wardrobe.

#### Streatham Close, Leigham Court Road, London, SW16

Approximate Area = 383 sq ft / 35.6 sq m
For identification only - Not to scale

**GROUND FLOOR** 