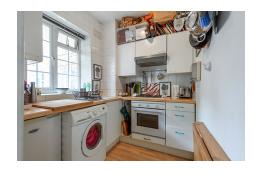

The property compromises a large inner hallway. A reception room with laminate flooring, which has direct access through large double doors to the communal gardens. The kitchen has wooden counter tops and large window overlooking the green space. The bathroom has a large towel radiator and is tilled floor to ceiling, around the bath. The bedroom is light with a large window and has good storage. The whole property is bright and well-presented throughout and benefits from a recent redecoration and refurbishment throughout.

#### Kitchen

2.16m x 1.83m (7' 1" x 6' 0") Kitchen units on two walls with large window overlooking green space. Laminate floors with Shaker style units with wooden counter tops.