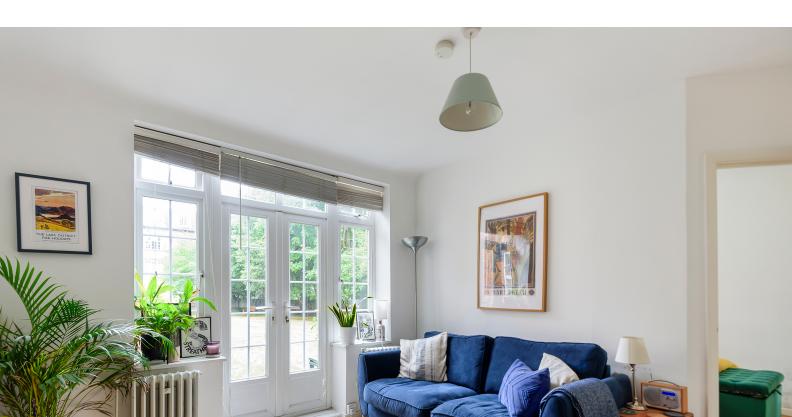

The property compromises a large inner hallway. A reception room with laminate flooring, which has direct access through large double doors to the communal gardens. The kitchen has wooden counter tops and large window overlooking the green space. The bathroom has a large towel radiator and is tilled floor to ceiling, around the bath. The bedroom is light with a large window and has good storage. The whole property is bright and well-presented throughout and benefits from a recent redecoration and refurbishment throughout.

# Reception

3.73m x 3.33m (12' 3" x 10' 11") Light and airy lounge, laminate flooring with double doors opening onto communal gardens.