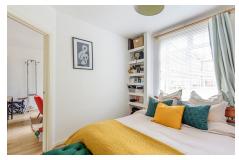

The property compromises a large inner hallway. A reception room with laminate flooring, which has direct access through large double doors to the communal gardens. The kitchen has wooden counter tops and large window overlooking the green space. The bathroom has a large towel radiator and is tilled floor to ceiling, around the bath. The bedroom is light with a large window and has good storage. The whole property is bright and well-presented throughout and benefits from a recent redecoration and refurbishment throughout.

## Bedroom

3.71m x 2.59m (12' 2" x 8' 6") Laminate flooring, large window and a built in wardrobe.