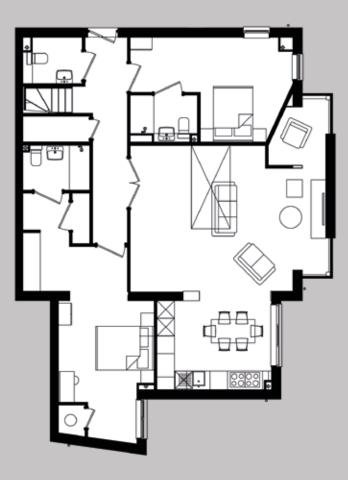

### FLOOR PLANS

- First floor apartment comprising 137 sqm (1,475 sqft)
- Two Bedrooms
- Two Ensuite Bathrooms
- Cloakroom
- Store Room
- Versatile Mezzanine with Terrace

#### LOUNGE

6.70m x 4.70m (22' x 15' 5")

#### KITCHEN/DINING AREA

6.60m x 5.00m (21' 8" x 16' 5")

MASTER BEDROOM

8.00m x 3.50m (24' 7" x 11' 6")

#### ENSUITE

2.20m x 1.60m (7' 2" x 5' 3")

#### BEDROOM 2

5.50m x 3.30m (Inc. Ensuite) (18' x 10' 9")

BATHROOM 2.00m x 1.40m (6' 6" x 4' 7")

CITY LIVING