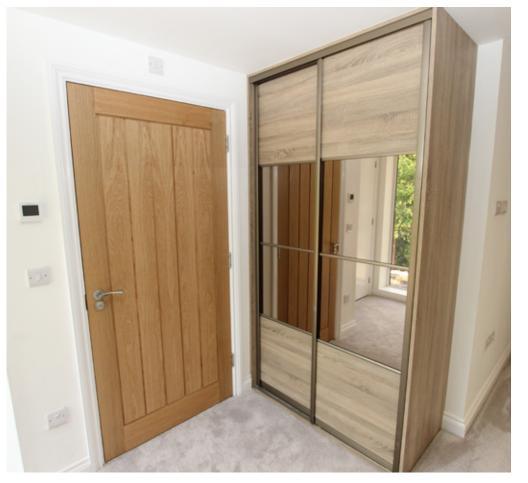

#### BEDROOMS

- Fitted wardrobe to master bedroom
- Recessed downlighters
- Generous supply of sockets
  including USB ports