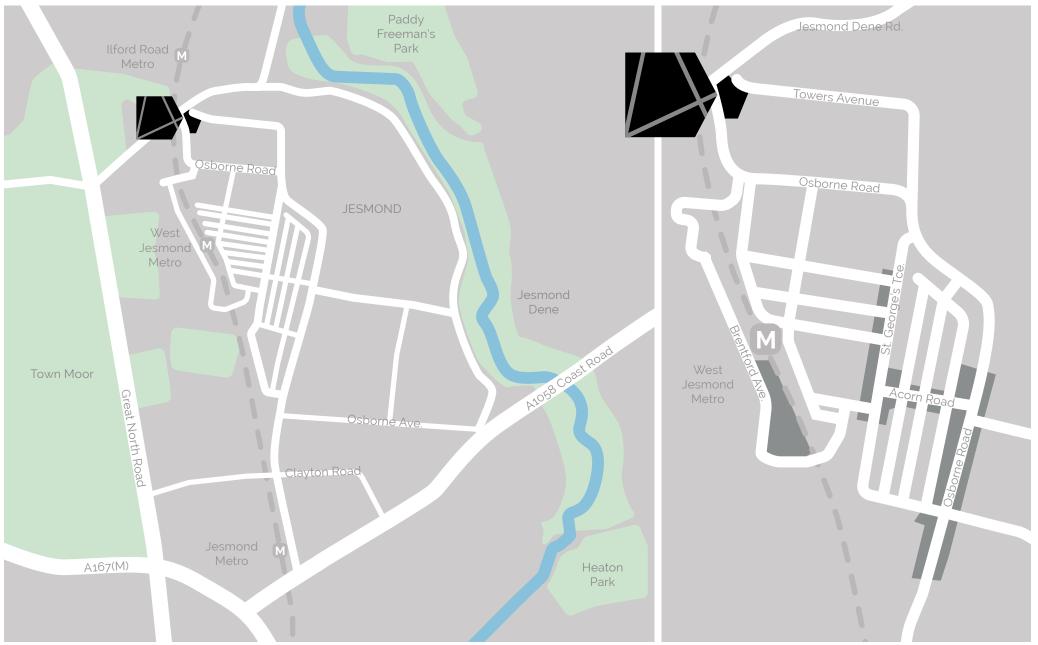

## LOCATION

Situated 3 miles north of the city centre, Jesmond is a cosmopolitan suburb home to excellent restaurants, independent shops and popular bars. It is equally bounded by an abundance of open space with easy access to the renowned Jesmond Dene and Town Moor parks.

Jesmond is also ideally situated for access to the Metro system and is served by three stations. Towers

Court is equidistant between two of these with West Jesmond and Ilford Road both within a 10 minute walk. Each of these stations operate regular services into the city centre which can be reached from West Jesmond in 6 minutes and Ilford Road in 8 minutes. The Metro also runs services to the Airport (18 minutes) and coast (25 minutes).

## FIND US AT NE2 3QE