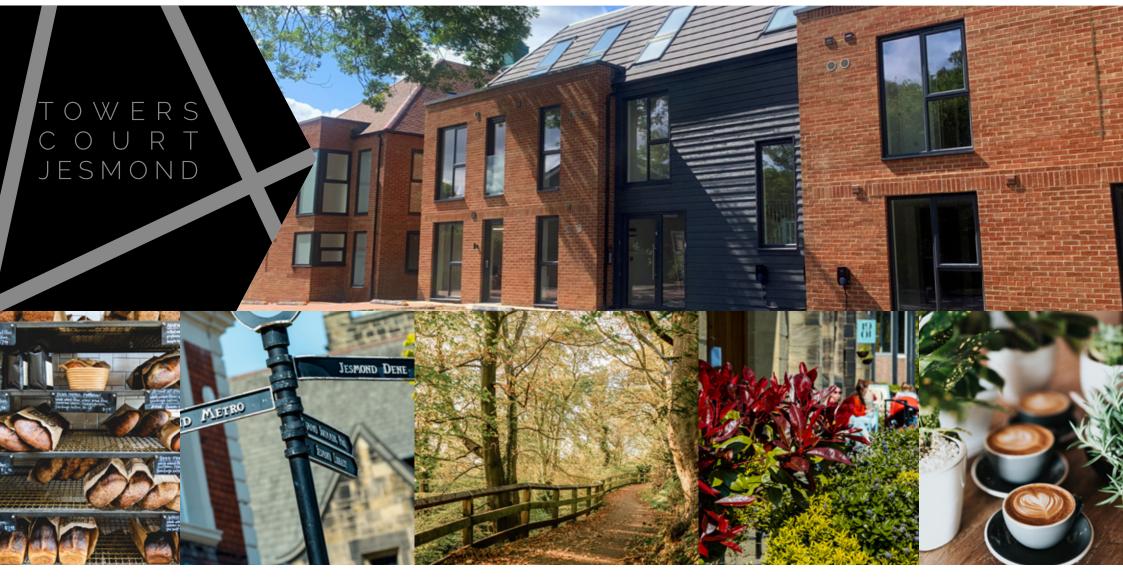

### IN THE HEART OF JESMOND

## LOCATION

Situated 3 miles north of the city centre, Jesmond is a cosmopolitan suburb home to excellent restaurants, independent shops and popular bars. It is equally bounded by an abundance of open space with easy access to the renowned Jesmond Dene and Town Moor parks.

Jesmond Dene is at the core of Jesmond life known for its landscape which encompasses waterfalls, woodland and wildlife. Its network of paths many of which sit alongside the River Ouseburn is popular with dog walkers, recreational runners and those simply seeking tranquil time away from the city environment.

Retail life is centred on Acorn Road, Brentford Avenue and Clayton Road. Here you will find everything from boutique shops offering luxury goods and unique products through to popular high street lifestyle and fashion brands. Interspersed amongst this variety is an extensive choice of bakeries, cafes and coffee shops offering the tired shopper welcome respite.