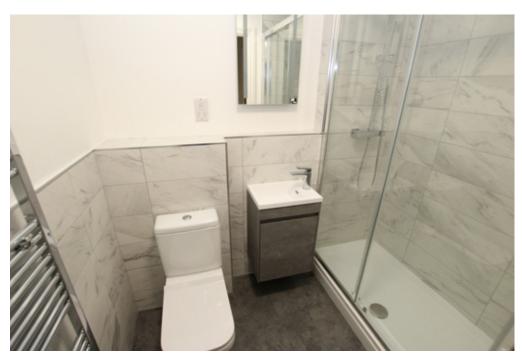

#### BATHROOMS & ENSUITES

- Full tiling to wet walls
- Contemporary sanitary ware
- Toilet with concealed cistern
- Heated chrome towel radiator
- Under floor heating
- PIR lighting to ensuites