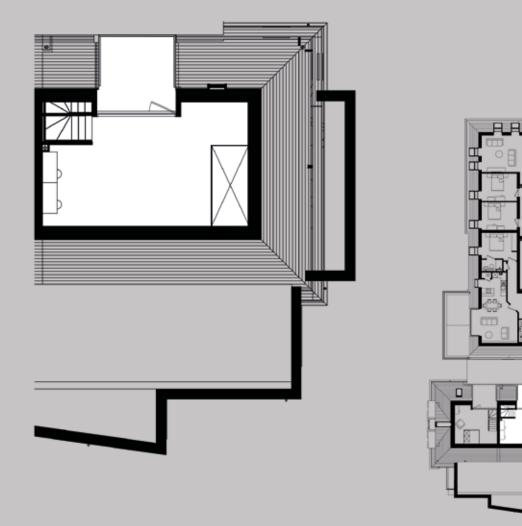

### FLOOR PLANS

- First floor apartment comprising 137 sqm (1,475 sqft)
- Two Bedrooms
- Two Ensuite Bathrooms
- Cloakroom
- Store Room
- Versatile Mezzanine with Terrace

## FLOOR PLANS

MEZZANINE

M E Z Z A N I N E 6.90m x 3.6m (22' 7" x 11' 9")