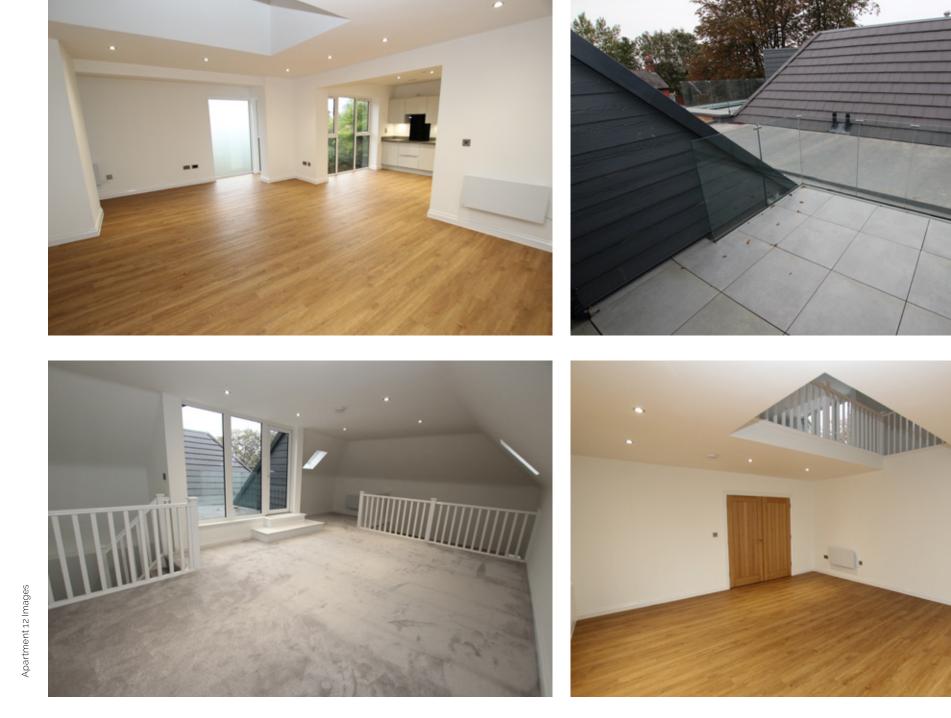

minutes).



Further information on the area can be obtained via the following links; Jesmond.org.uk Newcastlegateshead.com/ explore/Jesmond Jesmonddene.org.uk

## FIND US AT NE2 3QE



### FLOOR PLANS

- First floor apartment comprising 137 sqm (1,475 sqft)
- Two Bedrooms
- Two Ensuite Bathrooms
- Cloakroom
- Store Room
- Versatile Mezzanine with Terrace

#### LOUNGE

6.70m x 4.70m (22' x 15' 5")

#### KITCHEN/DINING AREA

6.60m x 5.00m (21' 8" x 16' 5")

MASTER BEDROOM

8.00m x 3.50m (24' 7" x 11' 6")

#### ENSUITE

2.20m x 1.60m (7' 2" x 5' 3")

#### BEDROOM 2

5.50m x 3.30m (Inc. Ensuite) (18' x 10' 9")

BATHROOM 2.00m x 1.40m (6' 6" x 4' 7")





CITY LIVING

## FLOOR PLANS

MEZZANINE



M E Z Z A N I N E 6.90m x 3.6m (22' 7" x 11' 9")

### VILLAGE VIBE









Apartment 12 Images



## LUXURY SPECIFICATIONS

Finished to a high specification, the property boasts the following features:

#### LIVING AREAS

- Brecon floor finish
- PIR lighting to entrance lobbies
- Recessed downlighters
- Generous supply of sockets
  including USB ports

#### BEDROOMS

- Fitted wardrobe to master bedroom
- Recessed downlighters
- Generous supply of sockets
  including USB ports

#### BATHROOMS & ENSUITES

- Full tiling to wet walls
- Contemporary sanitary ware
- Toilet with concealed cistern
- Heated chrome towel radiator
- Under floor heating
- PIR lighting to ensuites

#### $\mathsf{COMMUNAL}$

- Full colour video entry system
- PIR lighting to corridors
  - and communal areas
- BT Broadband and Sky connections
- Landscaped grounds bounded by mature trees

#### KITCHEN

- High gloss