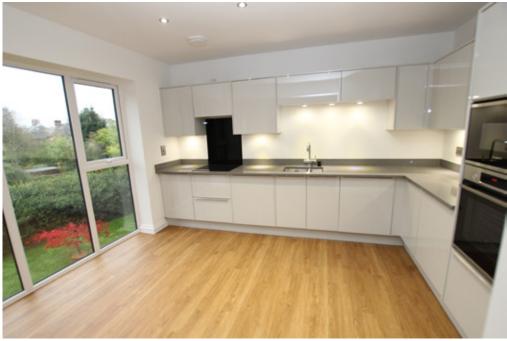

#### KITCHEN

- High gloss kitchen with soft close doors (dove grey)
- Silestone worktop with
  matching upstand
- Integrated appliances
- Stainless steel 1 ½ bowl sink
  (single bowl in apartments 3 & 9)
- "Kettle" tap
- Under cupboard lighting