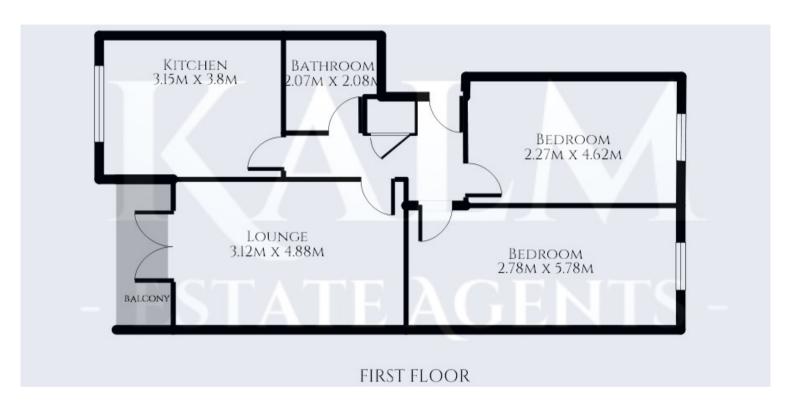

## KITCHEN/DINER

3.15m x 3.80m (10' 4" x 12' 6")

Fitted with a range of wall and base cabinets with complimentary worktops. There is an integrated electric oven and hob and space for a fridge/freezer and washing machine. There is ample space for a dining table and chairs. Vinyl flooring, radiator and window to the rear aspect.

## **LOUNGE**

3.12m x 4.88m (10' 3" x 16' 0")

A nice spacious lounge with French doors out to the balcony. Carpet and radiator.

## **BEDROOM ONE**

2.70m x 5.78m (8' 10" x 19' 0")

Large double bedroom with window to the front aspect. Carpet and radiator.

## **BEDROOM TWO**

2.27m x 4.62m (7' 5" x 15' 2")

Large double bedroom with window to the front aspect. Carpet and radiator.

## **BATHROOM**

2.07m x 2.08m (6' 9" x 6' 10")

Family bathroom with side panel bath, wash hand basin and low level wc. Partially tiled walls and vinyl flooring.