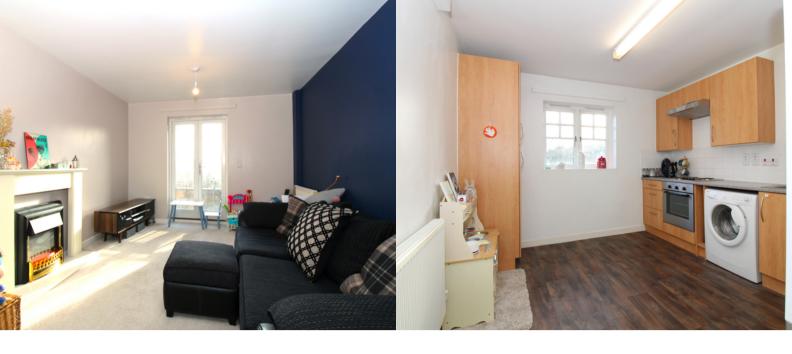

## KITCHEN/DINER

3.15m x 3.80m (10' 4" x 12' 6")

Fitted with a range of wall and base cabinets with complimentary worktops. There is an integrated electric oven and hob and space for a fridge/freezer and washing machine. There is ample space for a dining table and chairs. Vinyl flooring, radiator and window to the rear aspect.

## **LOUNGE**

3.12m x 4.88m (10' 3" x 16' 0")

A nice spacious lounge with French doors out to the balcony. Carpet and radiator.