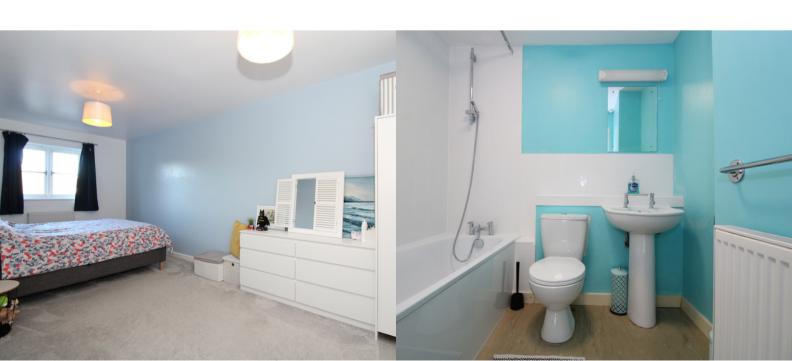

## **BEDROOM ONE**

2.70m x 5.78m (8' 10" x 19' 0")

Large double bedroom with window to the front aspect. Carpet and radiator.

## **BEDROOM TWO**

2.27m x 4.62m (7' 5" x 15' 2")

Large double bedroom with window to the front aspect. Carpet and radiator.

## **BATHROOM**

2.07m x 2.08m (6' 9" x 6' 10")

Family bathroom with side panel bath, wash hand basin and low level wc. Partially tiled walls and vinyl flooring.