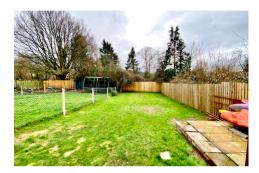

The property offers huge potential with accommodation briefly comprising to the ground floor: entrance hall, living room, kitchen/breakfast room & utility room/w.c that has been insulated and boarded but does need finishing off. On the first floor: three bedrooms and shower room. Outside, to the front are steps down to the front door with gated side access. To the rear is a large garden backing onto the canal with covered patio area, grass area and summer house with electric and lighting.