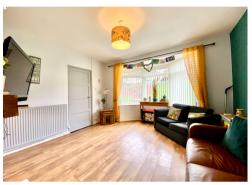

The property offers huge potential with accommodation briefly comprising to the ground floor: entrance hall, living room, kitchen/breakfast room & utility room/w.c that has been insulated and boarded but does need finishing off. On the first floor: three bedrooms and shower room. Outside, to the front are steps down to the front door with gated side access. To the rear is a large garden backing onto the canal with covered patio area, grass area and summer house with electric and lighting.