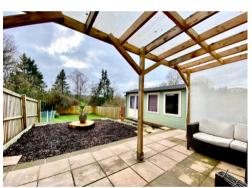

The property offers huge potential with accommodation briefly comprising to the ground floor: entrance hall, living room, kitchen/breakfast room & utility room/w.c that has been insulated and boarded but does need finishing off. On the first floor: three bedrooms and shower room. Outside, to the front are steps down to the front door with gated side access. To the rear is a large garden backing onto the canal with covered patio area, grass area and summer house with electric and lighting.