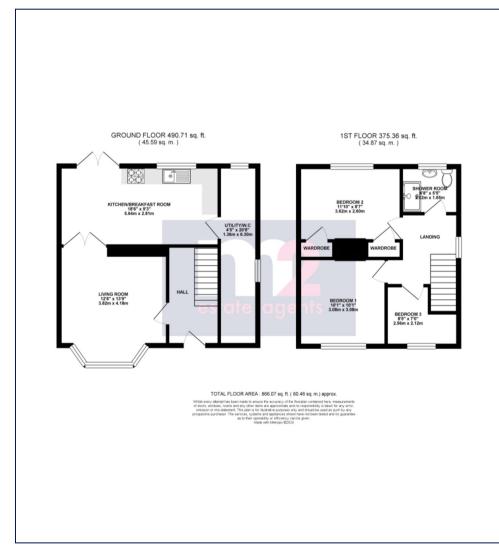

## Tenure Freehold

- SEMI DETACHED FAMILY HOME
- 3 BEDROOMS
- KITCHEN / BREAKFAST ROOM
- LIVING ROOM
- UTILITY/W.C (NEEDS FINISHING)

- FIRST FLOOR SHOWER ROOM
- LARGE REAR GARDEN
- SUMMER HOUSE WITH POWER & LIGHTING
- GAS COMBI & UPVC DOUBLE GLAZING
- POPULAR LOCATION CLOSE TO JUNCTION 26

The property offers huge potential with accommodation briefly comprising to the ground floor: entrance hall, living room, kitchen/breakfast room & utility room/w.c that has been insulated and boarded but does need finishing off. On the first floor: three bedrooms and shower room. Outside, to the front are steps down to the front door with gated side access. To the rear is a large garden backing onto the canal with covered patio area, grass area and summer house with electric and lighting.