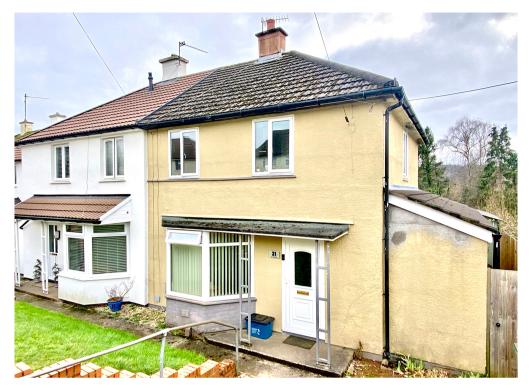

## 31 Blaen Y Pant Crescent, Newport. NP20 5QA £220,000

\*3 BEDROOM, SEMI DETACHED HOUSE WITH LIVING ROOM, KITCHEN/BREAKFAST ROOM, FIRST FLOOR SHOWER ROOM, LARGE REAR GARDEN WITH EASY ACCESS TO JUNCTION 26 OF THE M4\*

Situated just off Malpas Road, backing onto the cancel is this three bedroom semi detached house. Located close to all local amenities, shops, bus routes and schools whilst also having the easiest of access to junction 26 of the M4 making it perfect for commuting.

The property offers huge potential with accommodation briefly comprising to the ground floor: entrance hall, living room, kitchen/breakfast room & utility room/w.c that has been insulated and boarded but does need finishing off. On the first floor: three bedrooms and shower room. Outside, to the front are steps down to the front door with gated side access. To the rear is a large garden backing onto the canal with covered patio area, grass area and summer house with electric and lighting.