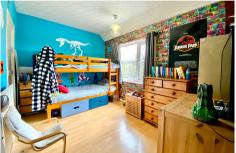

The property offers huge potential with accommodation briefly comprising to the ground floor: entrance hall, living room, kitchen/breakfast room & utility room/w.c that has been insulated and boarded but does need finishing off. On the first floor: three bedrooms and shower room. Outside, to the front are steps down to the front door with gated side access. To the rear is a large garden backing onto the canal with covered patio area, grass area and summer house with electric and lighting.