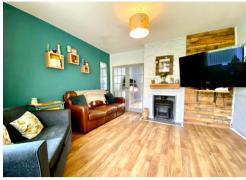

The property offers huge potential with accommodation briefly comprising to the ground floor: entrance hall, living room, kitchen/breakfast room & utility room/w.c that has been insulated and boarded but does need finishing off. On the first floor: three bedrooms and shower room. Outside, to the front are steps down to the front door with gated side access. To the rear is a large garden backing onto the canal with covered patio area, grass area and summer house with electric and lighting.