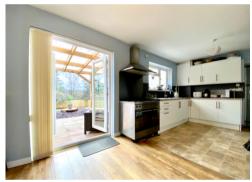

The property offers huge potential with accommodation briefly comprising to the ground floor: entrance hall, living room, kitchen/breakfast room & utility room/w.c that has been insulated and boarded but does need finishing off. On the first floor: three bedrooms and shower room. Outside, to the front are steps down to the front door with gated side access. To the rear is a large garden backing onto the canal with covered patio area, grass area and summer house with electric and lighting.