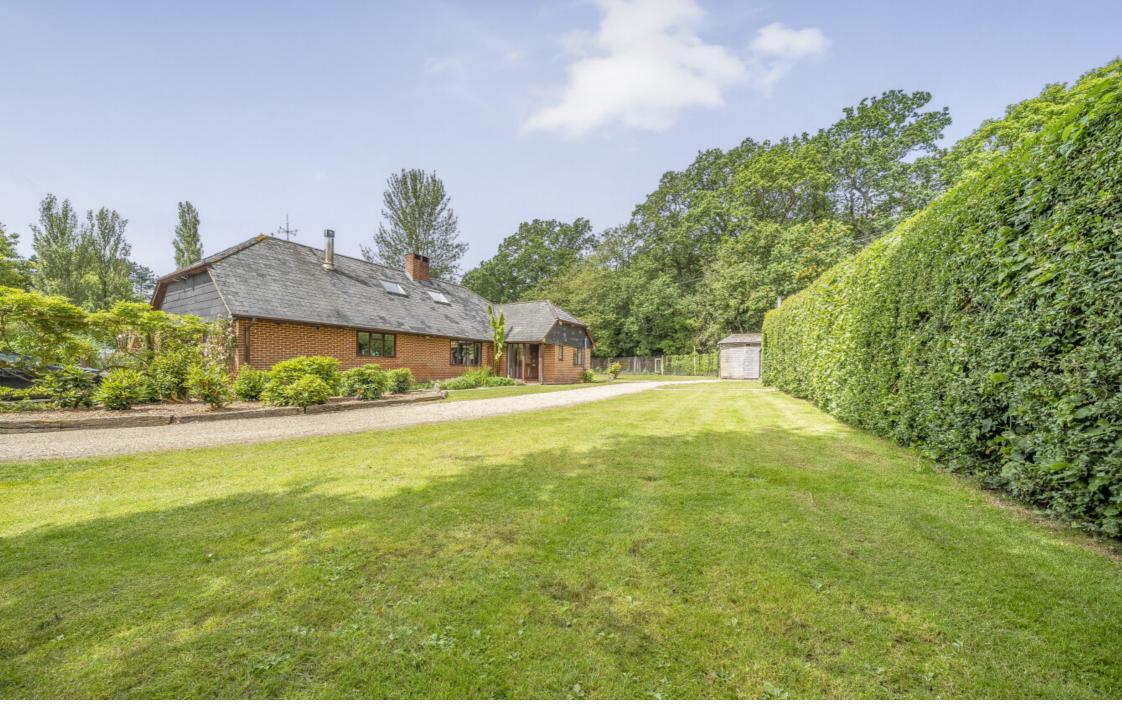

## **Description**

A unique, detached home in a tucked away location on the edge of Alice Holt Forest. The generous and flexible accommodation includes a living room with large feature fireplace, dining/family room, attractive and recently re-fitted kitchen/breakfast room, utility room, boot room, four bedrooms and three bath/shower rooms. On the first floor are two bonus rooms, one of which is currently used as an occasional 5th bedroom and the other a family room. The property occupies a mature secluded plot which backs on to Alice Holt Forest, ideal for exploring with kids and dog walking. Approached via a gravel driveway, there is ample parking for numerous cars.