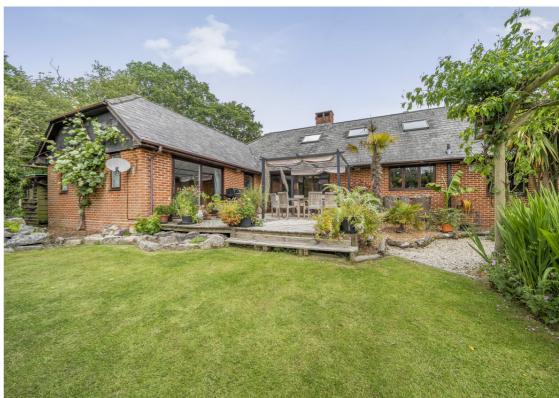

## **Description**

A unique, detached home in a tucked away location on the edge of Alice Holt Forest. The generous and flexible accommodation includes a living room with large feature fireplace, dining/family room, attractive and recently re-fitted kitchen/breakfast room, utility room, boot room, four bedrooms and three bath/shower rooms. On the first floor are two bonus rooms, one of which is currently used as an occasional 5th bedroom and the other a family room. The property occupies a mature secluded plot which backs on to Alice Holt Forest, ideal for exploring with kids and dog walking. Approached via a gravel driveway, there is ample parking for numerous cars.