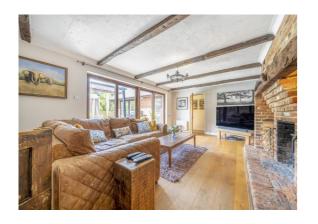

## **Description**

A unique, detached home in a tucked away location on the edge of Alice Holt Forest. The generous and flexible accommodation includes a living room with large feature fireplace, dining/family room, attractive and recently re-fitted kitchen/breakfast room, utility room, boot room, four bedrooms and three bath/shower rooms. On the first floor are two bonus rooms, one of which is currently used as an occasional 5th bedroom and the other a family room. The property occupies a mature secluded plot which backs on to Alice Holt Forest, ideal for exploring with kids and dog walking. Approached via a gravel driveway, there is ample parking for numerous cars.