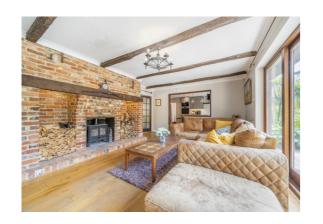

## **Description**

A unique, detached home in a tucked away location on the edge of Alice Holt Forest. The generous and flexible accommodation includes a living room with large feature fireplace, dining/family room, attractive and recently re-fitted kitchen/breakfast room, utility room, boot room, four bedrooms and three bath/shower rooms. On the first floor are two bonus rooms, one of which is currently used as an occasional 5th bedroom and the other a family room. The property occupies a mature secluded plot which backs on to Alice Holt Forest, ideal for exploring with kids and dog walking. Approached via a gravel driveway, there is ample parking for numerous cars.