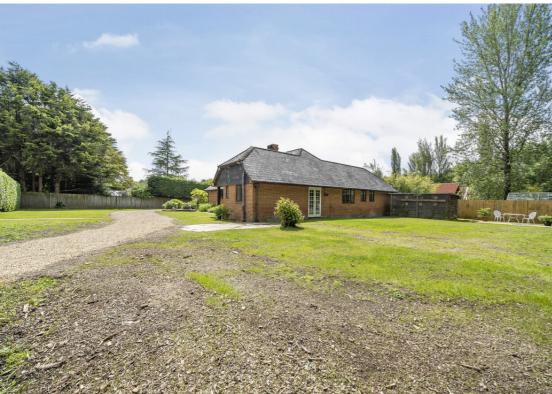

## **Description**

A unique, detached home in a tucked away location on the edge of Alice Holt Forest. The generous and flexible accommodation includes a living room with large feature fireplace, dining/family room, attractive and recently re-fitted kitchen/breakfast room, utility room, boot room, four bedrooms and three bath/shower rooms. On the first floor are two bonus rooms, one of which is currently used as an occasional 5th bedroom and the other a family room. The property occupies a mature secluded plot which backs on to Alice Holt Forest, ideal for exploring with kids and dog walking. Approached via a gravel driveway, there is ample parking for numerous cars.