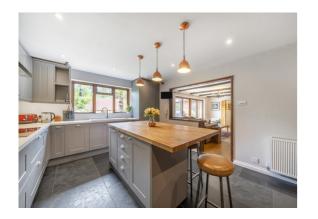

## **Description**

A unique, detached home in a tucked away location on the edge of Alice Holt Forest. The generous and flexible accommodation includes a living room with large feature fireplace, dining/family room, attractive and recently re-fitted kitchen/breakfast room, utility room, boot room, four bedrooms and three bath/shower rooms. On the first floor are two bonus rooms, one of which is currently used as an occasional 5th bedroom and the other a family room. The property occupies a mature secluded plot which backs on to Alice Holt Forest, ideal for exploring with kids and dog walking. Approached via a gravel driveway, there is ample parking for numerous cars.