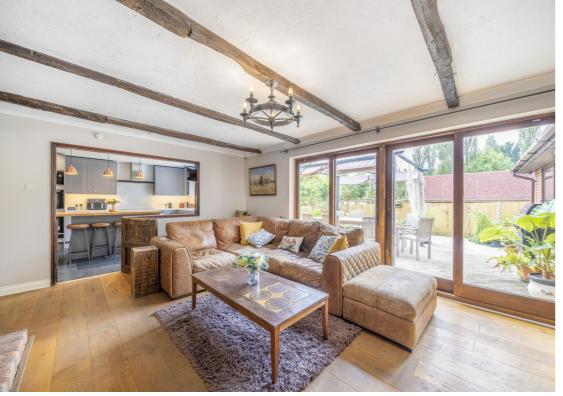

## **Description**

A unique, detached home in a tucked away location on the edge of Alice Holt Forest. The generous and flexible accommodation includes a living room with large feature fireplace, dining/family room, attractive and recently re-fitted kitchen/breakfast room, utility room, boot room, four bedrooms and three bath/shower rooms. On the first floor are two bonus rooms, one of which is currently used as an occasional 5th bedroom and the other a family room. The property occupies a mature secluded plot which backs on to Alice Holt Forest, ideal for exploring with kids and dog walking. Approached via a gravel driveway, there is ample parking for numerous cars.