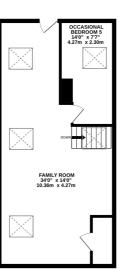

## **Local Authority**

East Hants Band C

1ST FLOOR 541 sq.ft. (50.2 sq.m.) approx GROUND FLOOR 1899 sq.ft. (176.4 sq.m.) approx

TOTAL FLOOR AREA: 2440 sq.ft. (226.7 sq.m.) approx.

Whilst every uttering has been made to ensure the excellent floorgian contained here, measurement of droors, windows, domes and made to territorial propriate and on expectability in State floors, mission or mis-statement. This plan is for illustrative purposes only and should be used as such by any prospective purchaser. The services, systems and appliances shown have not been tested and no guarantee as to their operability or efficiency can be given.