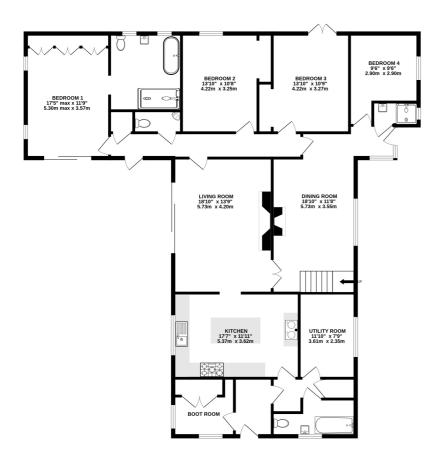

## **Local Authority**

East Hants Band C

1ST FLOOR 541 sq.ft. (50.2 sq.m.) approx GROUND FLOOR 1899 sq.ft. (176.4 sq.m.) approx

TOTAL FLOOR AREA: 2440 sq.ft. (226.7 sq.m.) approx.

Whilst every uttering has been made to ensure the excellent floorgian contained here, measurement of droors, windows, domes and made to territorial propriate and on expectability in State floors, mission or mis-statement. This plan is for illustrative purposes only and should be used as such by any prospective purchaser. The services, systems and appliances shown have not been tested and no guarantee as to their operability or efficiency can be given.