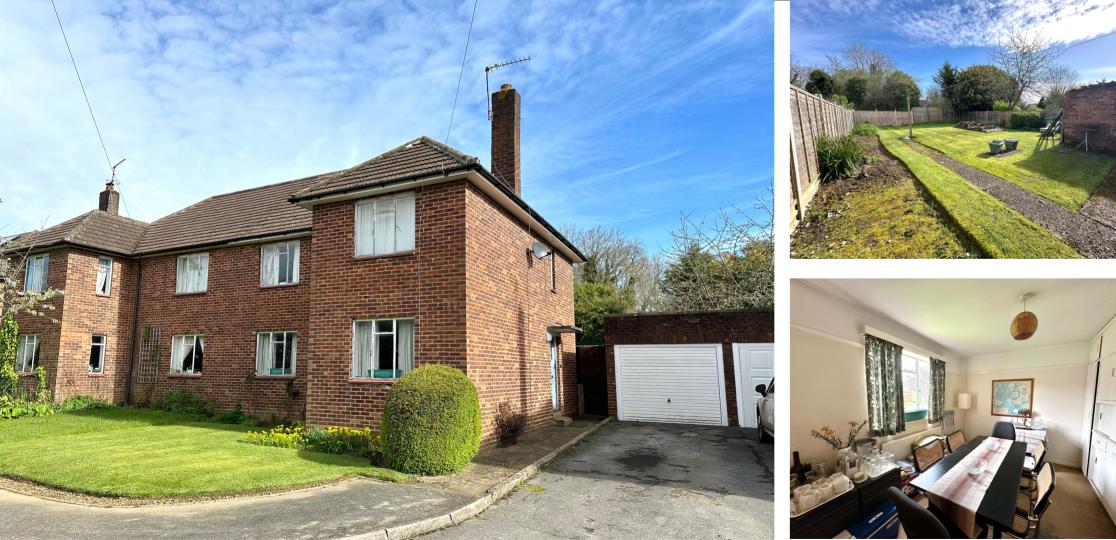

#### £500,000

An opportunity to acquire a semi detached three double bedroom family home in need of refurbishment and modernisation. The property is located in a very popular cul de sac within a short walk to Bovingdon Green. The accommodation comprises of: Entrance Hall, WC, Sitting room/Dining Room, Kitchen, three large double bedrooms, bathroom, separate WC. There is a driveway for two cars and a private rear garden of approx 60 ft in length. NO UPPER CHAIN.

### **Rear Garden**

Mainly laid to lawn with shrub boarders, pedestrian access to front driveway.

## To the front

Driveway creating off road parking for two cars and a small lawn area.