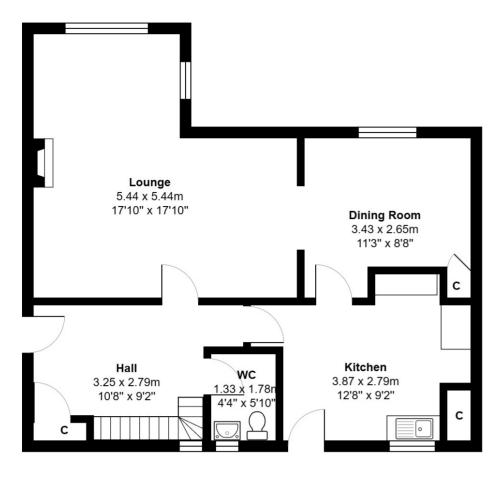

**Ground Floor** 

First Floor

 $\label{eq:total} \begin{array}{l} \mbox{Total Area: 120.0 } m^2 \hdots 1292 \ ft^2 \\ \mbox{All measurements are approximate and for display purposes only} \end{array}$ 

35a, High Street, Hemel Hempstead, Hertfordshire, HP3 0HG T: 01442 831500 F: 01442 831300 E: info@whitewoodproperties.co.uk W: http://www.whitewoodproperties.co.

## **Ground Floor**

## Entrance Hall

Front door, stairs leading to first floor, understairs storage cupboard, doors leading to:

# Cloakroom/WC

Close coupled WC, wash hand basin, wall mounted boiler, window to rear.

## Kitchen

Window overlooking the rear garden, the original kitchen, a range of wall and base units in white, built in larder cupboard. stainless steel sink.

## Sitting Room/Dining Room

A double aspect room with the windows overlooking the front driveway. Fireplace , built in dining room storage cupboards, door leading to the kitchen.