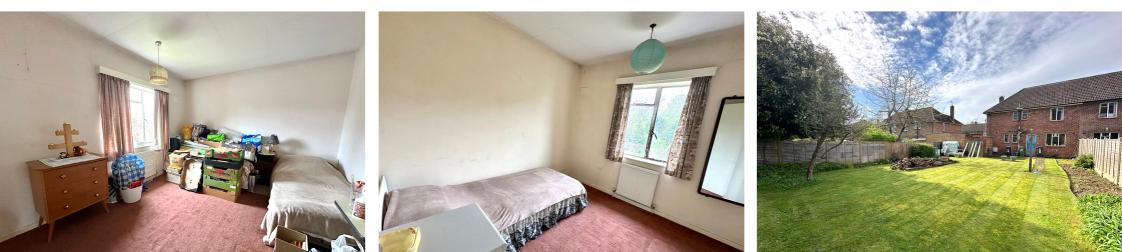

# **Bedroom One**

Window overlooking the front, built in wardrobe, radiator.

# Bedroom Two

Window overlooking the front, radiator, built in wasrdrobes.

# **Bedroom Three**

Window overlooking the rear garden, radiator, built in wardrobe.

### **Rear Garden**

Mainly laid to lawn with shrub boarders, pedestrian access to front driveway.