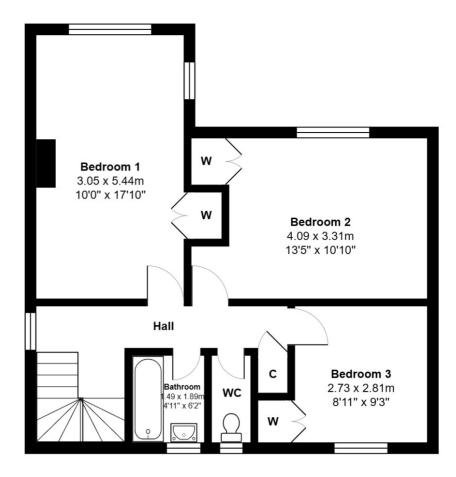

**Ground Floor** 

First Floor

 $\label{eq:total} \begin{array}{l} \mbox{Total Area: 120.0 } m^2 \hdots 1292 \ ft^2 \\ \mbox{All measurements are approximate and for display purposes only} \end{array}$ 

35a, High Street, Hemel Hempstead, Hertfordshire, HP3 0HG T: 01442 831500 F: 01442 831300 E: info@whitewoodproperties.co.uk W: http://www.whitewoodproperties.co.

## **First Floor**

Landing Doors leading to:

# **Bedroom One**

Window overlooking the front, built in wardrobe, radiator.

# Bedroom Two

Window overlooking the front, radiator, built in wasrdrobes.

# **Bedroom Three**

Window overlooking the rear garden, radiator, built in wardrobe.

## Cloakroom/WC

Close coulpled WC, wash hand basin, window overlooking the rear garden.

### Bathroom

Window the overlooking the rear garden, white paneled bath, wash hand basin.