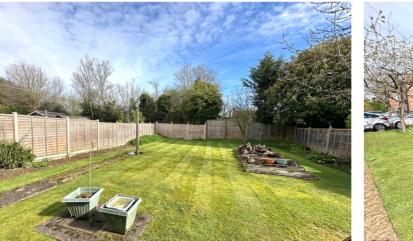

### **Rear Garden**

Mainly laid to lawn with shrub boarders, pedestrian access to front driveway.

## To the front

Driveway creating off road parking for two cars and a small lawn area.