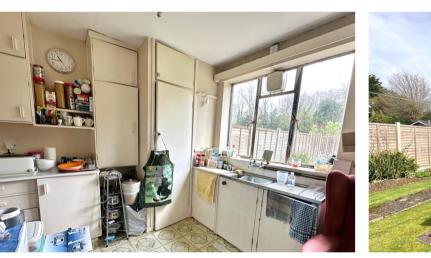

## Kitchen

Window overlooking the rear garden, the original kitchen, a range of wall and base units in white, built in larder cupboard. stainless steel sink.

### **Rear Garden**

Mainly laid to lawn with shrub boarders, pedestrian access to front driveway.