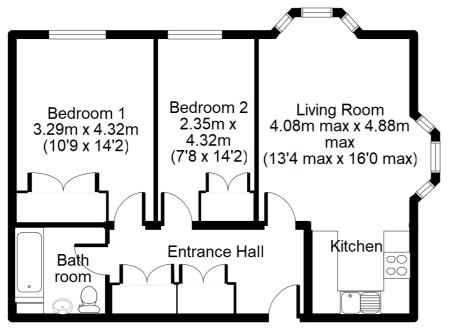

## **Guide Price £250,000 Leasehold**

- TWO DOUBLE BEDROOMS
- NO ONWARD CHAIN
- ALLOCATED PARKING
- GROUND FLOOR APARTMENT
- COMMUNAL GARDEN
- OPEN-PLAN KITCHEN LIVING AREA

Approx. Total Floor Area: 63 Sq M = 678 Sq Ft

Floorplan is for Illustration purposes only.
All measurements are approximate and should be verified.