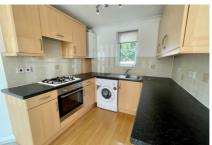

Accommodation comprises; a spacious entrance hall with two set of double storage cupboards, a triple aspect kitchen/living area with feature bay windows which overlooks the communal gardens to the rear, two double bedrooms, both with fitted double wardrobes and a family bathroom.