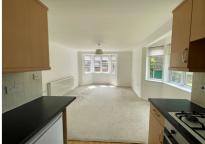

Accommodation comprises; a spacious entrance hall with two set of double storage cupboards, a triple aspect kitchen/living area with feature bay windows which overlooks the communal gardens to the rear, two double bedrooms, both with fitted double wardrobes and a family bathroom.