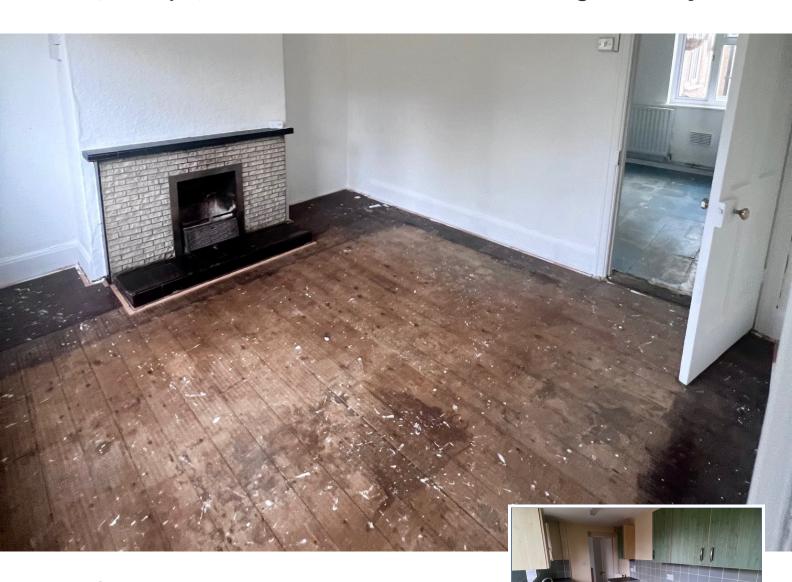

# **Living Room**

3.34m x 3.24m (10' 11" x 10' 8")

# **Dining Room**

3.10m x 3.34m (10' 2" x 10' 11")