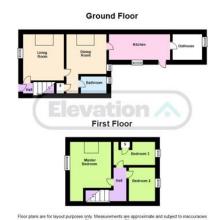

# **Living Room**

3.34m x 3.24m (10' 11" x 10' 8")

# **Bathroom**

2.42m x 1.35m (7' 11" x 4' 5")

# **Dining Room**

3.10m x 3.34m (10' 2" x 10' 11")

#### **Kitchen**

1.92m x 4.20m (6' 4" x 13' 9")

#### **Outhouse**

2.77m x 2.10m (9' 1" x 6' 11")

#### Master

3.27m x 3.35m (10'9" x 11'0")

#### **Bedroom 2**

2.23m x 3.37m (7' 4" x 11' 1")

### **Bedroom 3**

2.48m x 2.24m (8' 2" x 7' 4")