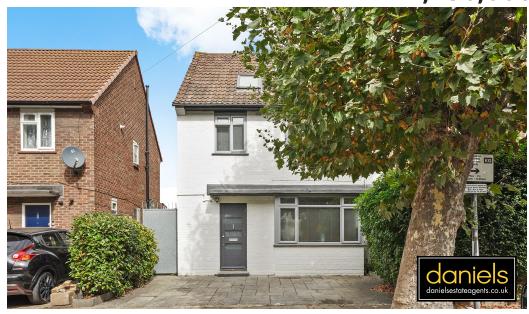

## PROPERTY DESCRIPTION

An EXTENDED & WELL PRESENTED SEMI DETACHED FAMILY HOME set on a popular TREE LINED ROAD in Kensal Green. The property is conveniently located for easy access to a number of transport links with numerous bus services close by. Both Kensal Green underground and overground and Kensal Rise overground are within 0.3miles of the property.