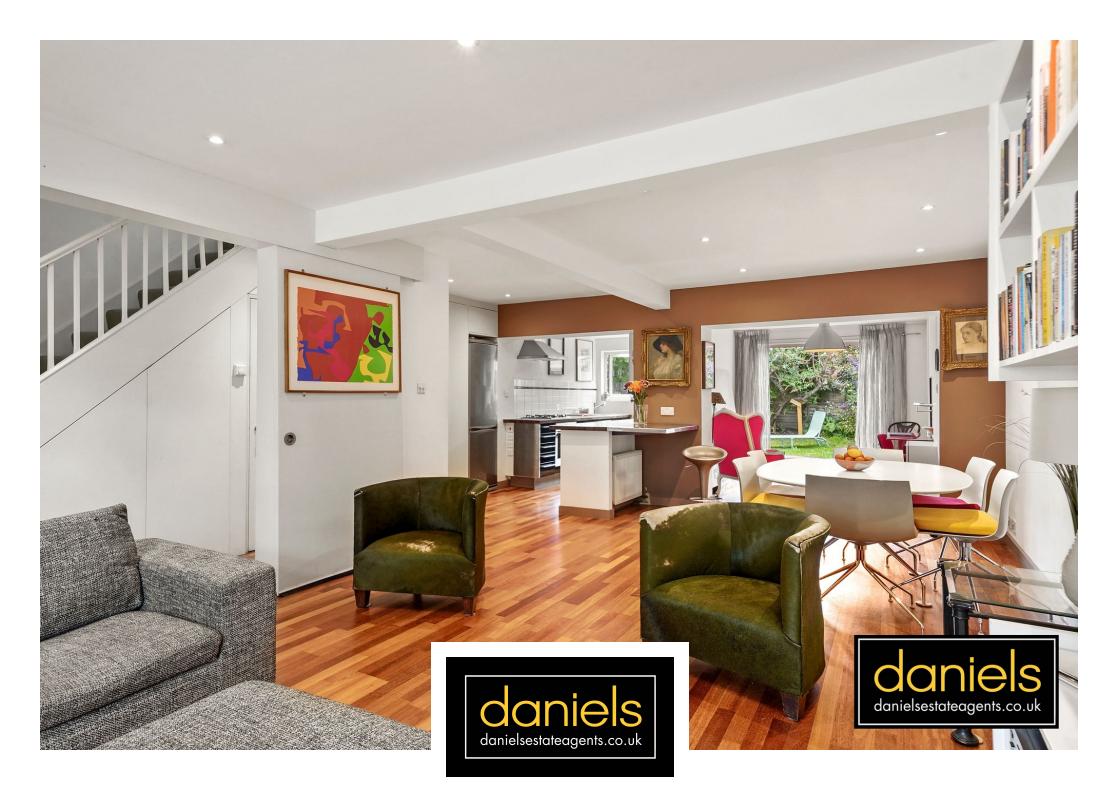

Offering three floors of accommodation and ample storage throughout the property boasts SPACIOUS OPEN PLAN LOUNGE, DINING & KITCHEN AREA leading to PRIVATE REAR GARDEN, DOWNSTAIRS WC. The first floor benefits from TWO DOUBLE BEDROOMS, FAMILY BATHROOM and stairs leading to a WELL DESIGNED MASTER BEDROOM & ENSUITE.