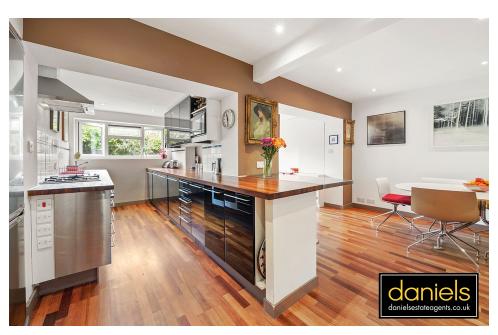

Offering three floors of accommodation and ample storage throughout the property boasts SPACIOUS OPEN PLAN LOUNGE, DINING & KITCHEN AREA leading to PRIVATE REAR GARDEN, DOWNSTAIRS WC. The first floor benefits from TWO DOUBLE BEDROOMS, FAMILY BATHROOM and stairs leading to a WELL DESIGNED MASTER BEDROOM & ENSUITE.