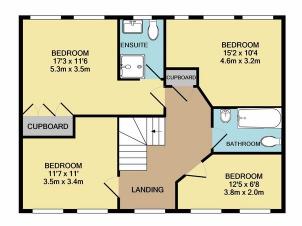

#### First Floor

#### Landing

Airing cupboard

#### Master En-Suite Bedroom

3.5m x 5.26m (11' 6" x 17' 3") Fitted wardrobes

En-suite: walk in shower, W.C and sink

#### **Bedroom Two**

3.15m x 4.63m (10' 4" x 15' 2")

#### **Bedroom Three**

3.52m x 3.35m (11' 7" x 11' 0")

#### **Bedroom Four**

2.02m x 3.79m (6' 8" x 12' 5")

#### **Bathroom**

2.82m x 1.60m (9' 3" x 5' 3") bath with shower over, W.C

DINING ROOM
11'2 x 9'8
3.4m x 3.0m

RITCHEN
BREAKFAST ROOM
18'8 x 10'11
5.7m x 3.3m

CUPBOARD

HALL

WC 99 x 7'2
3.0m x 2.2m

GROUND FLOOR APPROX. FLOOR AREA 1074 SQ.FT. (99.8 SQ.M.)

1ST FLOOR APPROX. FLOOR AREA 706 SQ.FT. (65.6 SQ.M.)

TOTAL APPROX. FLOOR AREA 1780 SQ.FT. (165.4 SQ.M.)

Made with Metropix ©2020

These particulars have been prepared for guidance only. We have not carried out a detailed survey, not tested the services, appliances or specific fittings. Floor plans are not drawn to scale unless stated, measurements and distances are approximate only. Do not rely on them for carpets and furnishings. Photographs are not necessarily current and you should not assume that contents shown are incldued in the sale.