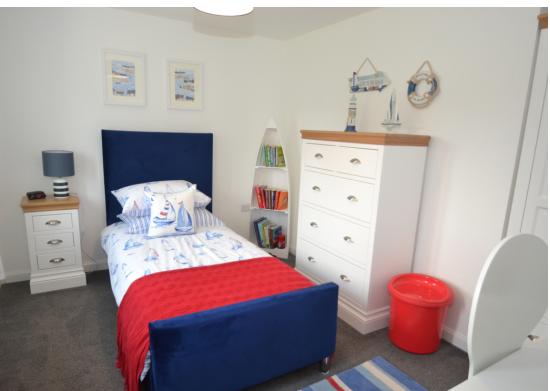

#### Master En-Suite Bedroom

3.5m x 5.26m (11' 6" x 17' 3") Fitted wardrobes

En-suite: walk in shower, W.C and sink

#### **Bedroom Two**

3.15m x 4.63m (10' 4" x 15' 2")

#### **Bedroom Three**

3.52m x 3.35m (11' 7" x 11' 0")

#### **Bedroom Four**

2.02m x 3.79m (6' 8" x 12' 5")