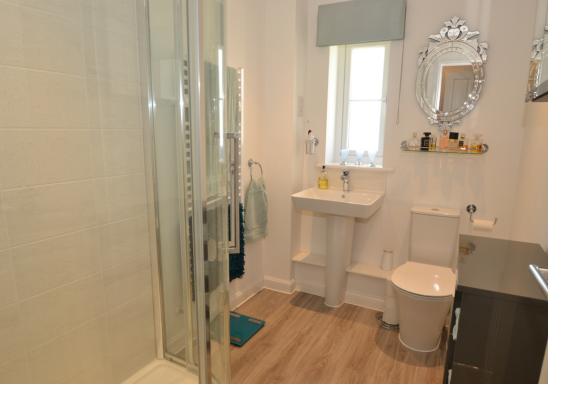

#### Master En-Suite Bedroom

3.5m x 5.26m (11' 6" x 17' 3") Fitted wardrobes

En-suite: walk in shower, W.C and sink