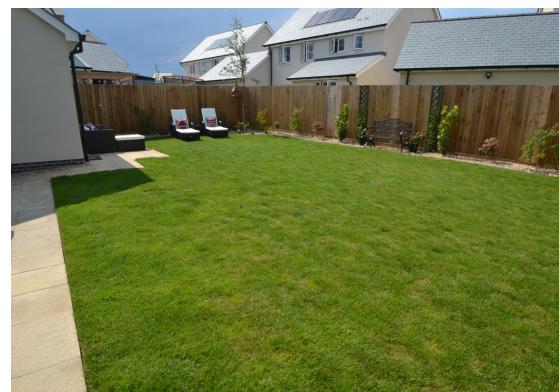

#### Rear Garden

Level enclosed garden of a good size. Lawned area with surrounding flower beds. Patio area and further seating areas. The property benefits from sun most of the day facing South and West.