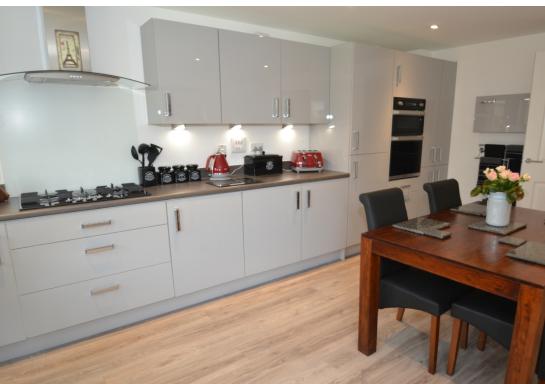

#### Kitchen

3.33m x 5.70m (10' 11" x 18' 8")

Spacious family area with room for breakfast table. Ample work surfaces and kitchen storage. Modern high quality kitchen with integrated fridge freezer, dishwasher, plumbing for washing machine.