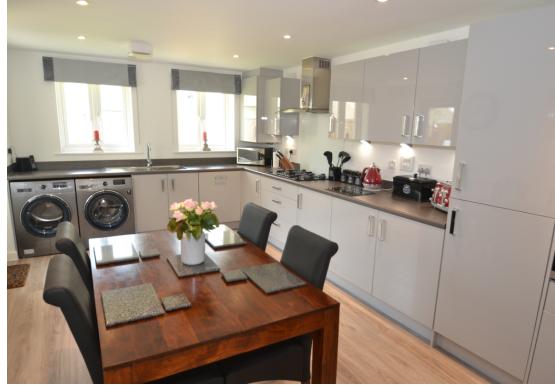

#### Kitchen

3.33m x 5.70m (10' 11" x 18' 8")

Spacious family area with room for breakfast table. Ample work surfaces and kitchen storage. Modern high quality kitchen with integrated fridge freezer, dishwasher, plumbing for washing machine.