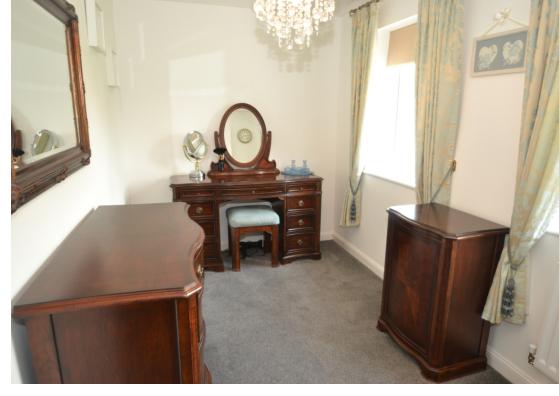

#### Master En-Suite Bedroom

3.5m x 5.26m (11' 6" x 17' 3") Fitted wardrobes

En-suite: walk in shower, W.C and sink

#### **Bedroom Two**

3.15m x 4.63m (10' 4" x 15' 2")

#### **Bedroom Three**

3.52m x 3.35m (11' 7" x 11' 0")

#### **Bedroom Four**

2.02m x 3.79m (6' 8" x 12' 5")