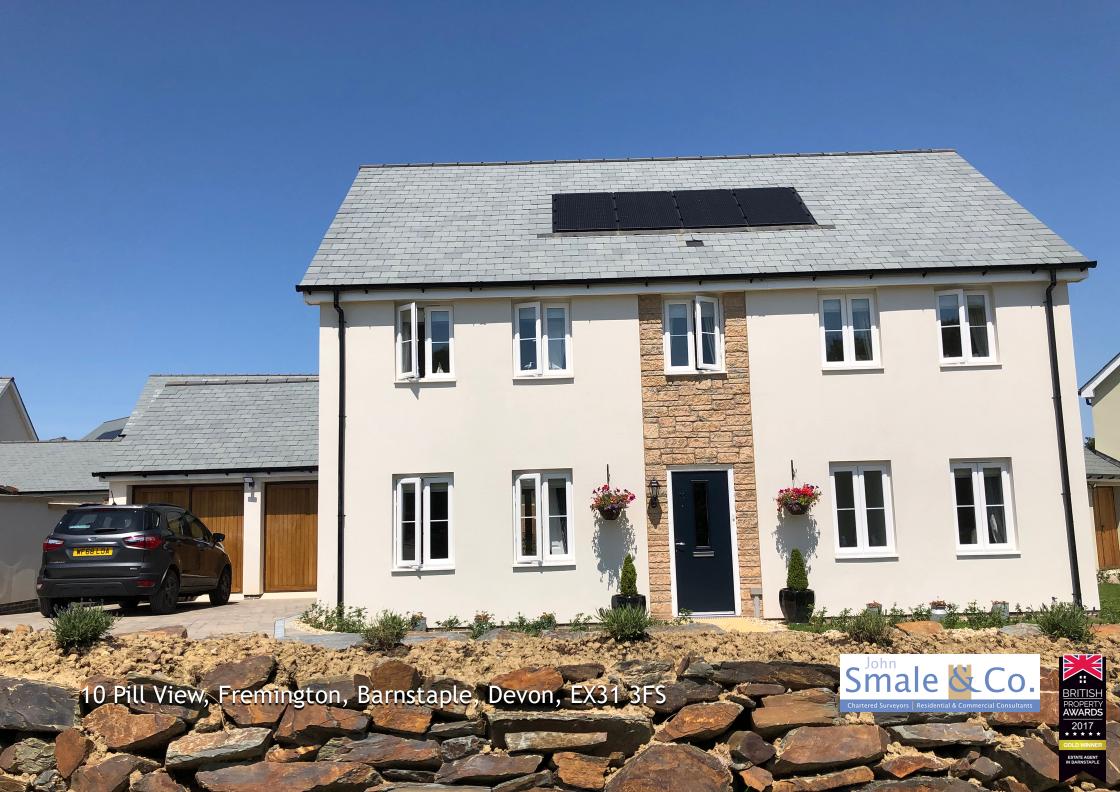

# 10 Pill View, Fremington, Barnstaple, Devon, EX31 3FS Unexpectedly Re-available £449,950

\*\*\*Unexpectedly Re-Available\*\*\*

An immaculate large 4/5 bed property situated in an excellent quiet location on this estate looking onto open space and mature trees. Major plus points of this house are the double garage, study for home working, location, garden, good quality accommodation and easy access to the Tarka trail, only a short walk away. We would recommend a viewing.

Situated in a cul-de-sac with off road parking in front of a double garage. Spacious entrance hallway leading to a large lounge with double doors to the garden and patio. Dining room with double doors to patio. Downstairs W.C, study room. Large kitchen/breakfast room with fully fitted modern kitchen with integrated appliances. Doorway to garden.

## 10 Pill View, Fremington, Barnstaple, Devon, EX31 3FS

Four/Five Bed House Impressive Standards Study Double Garage & Ample Off Road Parking **Good Location** 1900 sqft Quiet cul-de-sac position Protected Public Open Space Large Plot