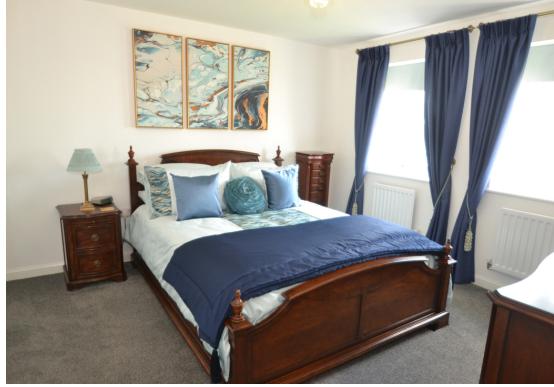

#### Master En-Suite Bedroom

3.5m x 5.26m (11' 6" x 17' 3") Fitted wardrobes

En-suite: walk in shower, W.C and sink

#### **Bedroom Two**

3.15m x 4.63m (10' 4" x 15' 2")

#### **Bedroom Three**

3.52m x 3.35m (11' 7" x 11' 0")

#### **Bedroom Four**

2.02m x 3.79m (6' 8" x 12' 5")