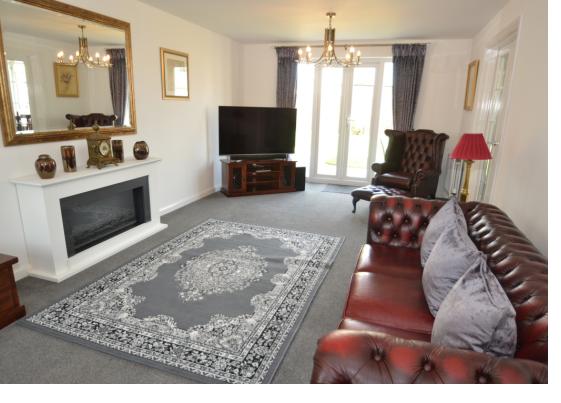

### Lounge

3.44m x 6.93m (11' 3" x 22' 9") Double door to patio. Double door leading to: