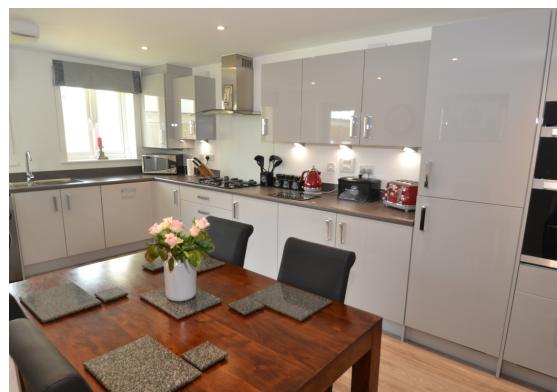

#### Kitchen

3.33m x 5.70m (10' 11" x 18' 8")

Spacious family area with room for breakfast table. Ample work surfaces and kitchen storage. Modern high quality kitchen with integrated fridge freezer, dishwasher, plumbing for washing machine.

Back door to garden.