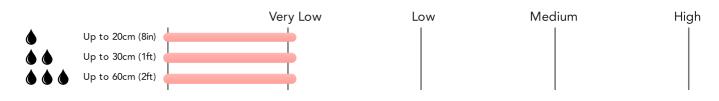

#### Risk Rating: Very low

The map does not contain sufficient information for it to be used to determine flood risk to individual properties, but it does give you an indication of whether your area may be affected by surface water flooding at this risk level.

- High Risk an area which has a chance of flooding of greater than 1 in 30 (3.3%) in any one year.
- Medium Risk an area which has a chance of flooding of greater than 1 in 100 (1.0%) in any one year.
- Low Risk an area which has a chance of flooding of greater than 1 in 1000 (0.25%) in any one year.
- **Very Low Risk -** an area in which the risk is below 1 in 1000 (0.25%) in any one year.

- High Risk an area which has a chance of flooding of greater than 1 in 30 (3.3%) in any one year.
- Medium Risk an area which has a chance of flooding of greater than 1 in 100 (1.0%) in any one year.
- Low Risk an area which has a chance of flooding of greater than 1 in 1000 (0.1%) in any one year.
- **Very Low Risk -** an area in which the risk is below 1 in 1000 (0.1%) in any one year.

- High Risk an area which has a chance of flooding of greater than 1 in 30 (3.3%) in any one year.
- Medium Risk an area which has a chance of flooding of greater than 1 in 100 (1.0%) in any one year.
- Low Risk an area which has a chance of flooding of greater than 1 in 1000 (0.25%) in any one year.
- Very Low Risk an area in which the risk is below 1 in 1000 (0.25%) in any one year.