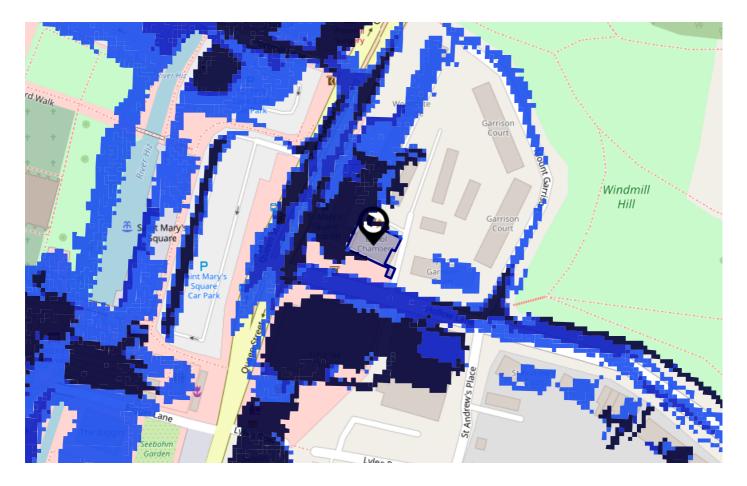

## Flood Risk Surface Water - Flood Risk

This map shows the chance of flooding where rainwater has nowhere to drain. This kind of flooding can occur far from rivers or seas.

#### Risk Rating: Very low

The map does not contain sufficient information for it to be used to determine flood risk to individual properties, but it does give you an indication of whether your area may be affected by surface water flooding at this risk level.

- High Risk an area which has a chance of flooding of greater than 1 in 30 (3.3%) in any one year.
- Medium Risk an area which has a chance of flooding of greater than 1 in 100 (1.0%) in any one year.
- Low Risk an area which has a chance of flooding of greater than 1 in 1000 (0.25%) in any one year.
- **Very Low Risk -** an area in which the risk is below 1 in 1000 (0.25%) in any one year.