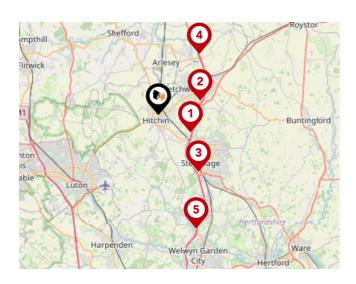

#### Trunk Roads/Motorways

| Pin | Name      | Distance   |
|-----|-----------|------------|
| 1   | A1(M) J8  | 2.69 miles |
| 2   | A1(M) J9  | 3.21 miles |
| 3   | A1(M) J7  | 5.08 miles |
| 4   | A1(M) J10 | 5.36 miles |
| 5   | A1(M) J6  | 8.75 miles |