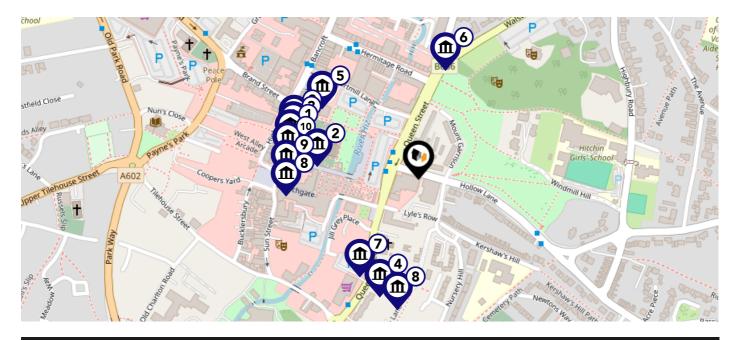

## Maps Listed Buildings

country properties

This map displays nearby listed buildings and protected structures, as well as their listed tier and distance from the target property...

| Listed B                 | uildings in the local district                                    | Grade           | Distance                                                                                                                                                                                                                                                                                                                                                                                                                                                                                                                                                                                                                                                                                                                                                                                                                                                                                                                                                                                                                                                                                                                                                                                                                                                                                                                                                                                                                                                                                                                                                                                                                                                                                                                                                                                                                                                                                                                                                                                                                                                                                                                       |
|--------------------------|-------------------------------------------------------------------|-----------------|--------------------------------------------------------------------------------------------------------------------------------------------------------------------------------------------------------------------------------------------------------------------------------------------------------------------------------------------------------------------------------------------------------------------------------------------------------------------------------------------------------------------------------------------------------------------------------------------------------------------------------------------------------------------------------------------------------------------------------------------------------------------------------------------------------------------------------------------------------------------------------------------------------------------------------------------------------------------------------------------------------------------------------------------------------------------------------------------------------------------------------------------------------------------------------------------------------------------------------------------------------------------------------------------------------------------------------------------------------------------------------------------------------------------------------------------------------------------------------------------------------------------------------------------------------------------------------------------------------------------------------------------------------------------------------------------------------------------------------------------------------------------------------------------------------------------------------------------------------------------------------------------------------------------------------------------------------------------------------------------------------------------------------------------------------------------------------------------------------------------------------|
|                          | 1102205 - 11, Churchyard                                          | Grade II        | 0.1 miles                                                                                                                                                                                                                                                                                                                                                                                                                                                                                                                                                                                                                                                                                                                                                                                                                                                                                                                                                                                                                                                                                                                                                                                                                                                                                                                                                                                                                                                                                                                                                                                                                                                                                                                                                                                                                                                                                                                                                                                                                                                                                                                      |
| <b>(m</b> <sup>2</sup> ) | 1296273 - Church Of Saint Mary                                    | Grade I         | 0.1 miles                                                                                                                                                                                                                                                                                                                                                                                                                                                                                                                                                                                                                                                                                                                                                                                                                                                                                                                                                                                                                                                                                                                                                                                                                                                                                                                                                                                                                                                                                                                                                                                                                                                                                                                                                                                                                                                                                                                                                                                                                                                                                                                      |
| <b>(m)</b> <sup>3</sup>  | 1102160 - 14, Churchyard                                          | Grade II        | 0.1 miles                                                                                                                                                                                                                                                                                                                                                                                                                                                                                                                                                                                                                                                                                                                                                                                                                                                                                                                                                                                                                                                                                                                                                                                                                                                                                                                                                                                                                                                                                                                                                                                                                                                                                                                                                                                                                                                                                                                                                                                                                                                                                                                      |
|                          | 1102129 - North Western Block At The British School               | Grade II        | 0.1 miles                                                                                                                                                                                                                                                                                                                                                                                                                                                                                                                                                                                                                                                                                                                                                                                                                                                                                                                                                                                                                                                                                                                                                                                                                                                                                                                                                                                                                                                                                                                                                                                                                                                                                                                                                                                                                                                                                                                                                                                                                                                                                                                      |
| <b>(m)</b> <sup>5</sup>  | 1102183 - 121, Bancroft                                           | Grade II        | 0.1 miles                                                                                                                                                                                                                                                                                                                                                                                                                                                                                                                                                                                                                                                                                                                                                                                                                                                                                                                                                                                                                                                                                                                                                                                                                                                                                                                                                                                                                                                                                                                                                                                                                                                                                                                                                                                                                                                                                                                                                                                                                                                                                                                      |
| <b>(</b> )               | 1102128 - 1, Walsworth Road                                       | Grade II        | 0.1 miles                                                                                                                                                                                                                                                                                                                                                                                                                                                                                                                                                                                                                                                                                                                                                                                                                                                                                                                                                                                                                                                                                                                                                                                                                                                                                                                                                                                                                                                                                                                                                                                                                                                                                                                                                                                                                                                                                                                                                                                                                                                                                                                      |
| <b>(1)</b>               | 1173621 - 66-68, Queen Street                                     | Grade II        | 0.1 miles                                                                                                                                                                                                                                                                                                                                                                                                                                                                                                                                                                                                                                                                                                                                                                                                                                                                                                                                                                                                                                                                                                                                                                                                                                                                                                                                                                                                                                                                                                                                                                                                                                                                                                                                                                                                                                                                                                                                                                                                                                                                                                                      |
| <b>m</b> <sup>8</sup>    | 1224711 - North Eastern Block Of Buildings At The British Schools | Grade II        | 0.1 miles                                                                                                                                                                                                                                                                                                                                                                                                                                                                                                                                                                                                                                                                                                                                                                                                                                                                                                                                                                                                                                                                                                                                                                                                                                                                                                                                                                                                                                                                                                                                                                                                                                                                                                                                                                                                                                                                                                                                                                                                                                                                                                                      |
| <b>(1)</b> <sup>9</sup>  | 1102161 - 15, Churchyard                                          | Grade II        | 0.1 miles                                                                                                                                                                                                                                                                                                                                                                                                                                                                                                                                                                                                                                                                                                                                                                                                                                                                                                                                                                                                                                                                                                                                                                                                                                                                                                                                                                                                                                                                                                                                                                                                                                                                                                                                                                                                                                                                                                                                                                                                                                                                                                                      |
| <b>(10)</b>              | 1296281 - 5, Churchyard                                           | Grade II        | 0.1 miles                                                                                                                                                                                                                                                                                                                                                                                                                                                                                                                                                                                                                                                                                                                                                                                                                                                                                                                                                                                                                                                                                                                                                                                                                                                                                                                                                                                                                                                                                                                                                                                                                                                                                                                                                                                                                                                                                                                                                                                                                                                                                                                      |
| <b>m</b> <sup>8</sup>    | 1102174 - 8-12, Market Place                                      | Grade II        | 0.1 miles                                                                                                                                                                                                                                                                                                                                                                                                                                                                                                                                                                                                                                                                                                                                                                                                                                                                                                                                                                                                                                                                                                                                                                                                                                                                                                                                                                                                                                                                                                                                                                                                                                                                                                                                                                                                                                                                                                                                                                                                                                                                                                                      |
| <b>(1)</b>               | 1102203 - 1 And 1a, Churchyard                                    | Grade II<br>Pov | 0.1 miles                                                                                                                                                                                                                                                                                                                                                                                                                                                                                                                                                                                                                                                                                                                                                                                                                                                                                                                                                                                                                                                                                                                                                                                                                                                                                                                                                                                                                                                                                                                                                                                                                                                                                                                                                                                                                                                                                                                                                                                                                                                                                                                      |
| MIR - Ma                 | aterial Info                                                      |                 | Sprift Control of the second s |