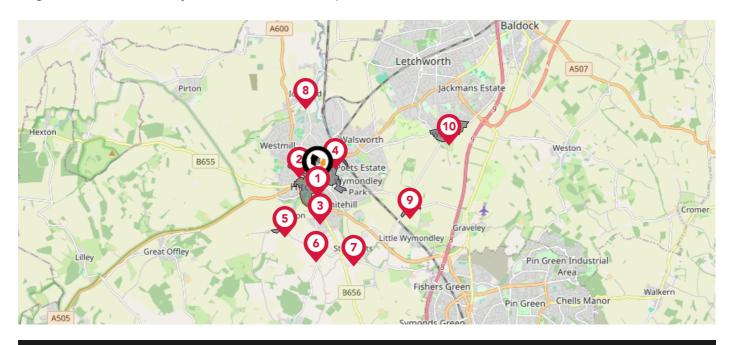

### Maps Conservation Areas

country properties

This map displays nearby official conservation areas. Every local authority in England has at least one conservation area. Most are designated by the Council as the local planning authority, though Historic England and the Secretary of State also have the power to create them.

#### Nearby Conservation Areas

| 1        | Hitchin                                        |
|----------|------------------------------------------------|
| 2        | Butts Close, Hitchin                           |
| 3        | Hitchin Hill Path                              |
| 4        | Hitchin Railway and Ransom's Recreation Ground |
| 5        | Charlton                                       |
| 6        | Gosmore                                        |
| 7        | St Ippolyts                                    |
| 8        | Ickleford                                      |
| <b>?</b> | Great Wymondley                                |
| 10       | Willian                                        |