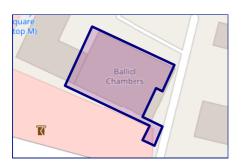

## Property Multiple Title Plans

#### Leasehold Title Plan

#### HD600755

| Start Date:     | 06/06/2021                                        |
|-----------------|---------------------------------------------------|
| End Date:       | 31/12/2144                                        |
| Lease Term:     | 125 years from 1 January 2020 to 31 December 2144 |
| Term Remaining: | 119 years                                         |