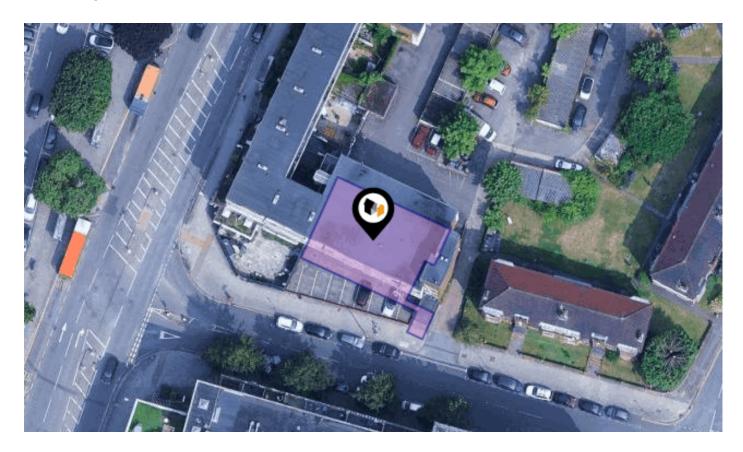

### **BALIOL CHAMBERS, HOLLOW LANE, HITCHIN, SG4**

#### Property

| Туре:            | Flat / Maisonette                       | Tenure:     | Leasehold                           |
|------------------|-----------------------------------------|-------------|-------------------------------------|
| Bedrooms:        | 1                                       | Start Date: | 06/06/2021                          |
| Floor Area:      | 538 ft <sup>2</sup> / 50 m <sup>2</sup> | End Date:   | 31/12/2144                          |
| Plot Area:       | 0.08 acres                              | Lease       | 125 years from 1 January 2020 to 31 |
| Year Built :     | 1996                                    | Term:       | December 2144                       |
| Council Tax :    | Band A                                  | Term        | 119 years                           |
| Annual Estimate: | £1,484                                  | Remaining:  |                                     |
| Title Number:    | HD600755                                |             |                                     |
|                  |                                         |             |                                     |