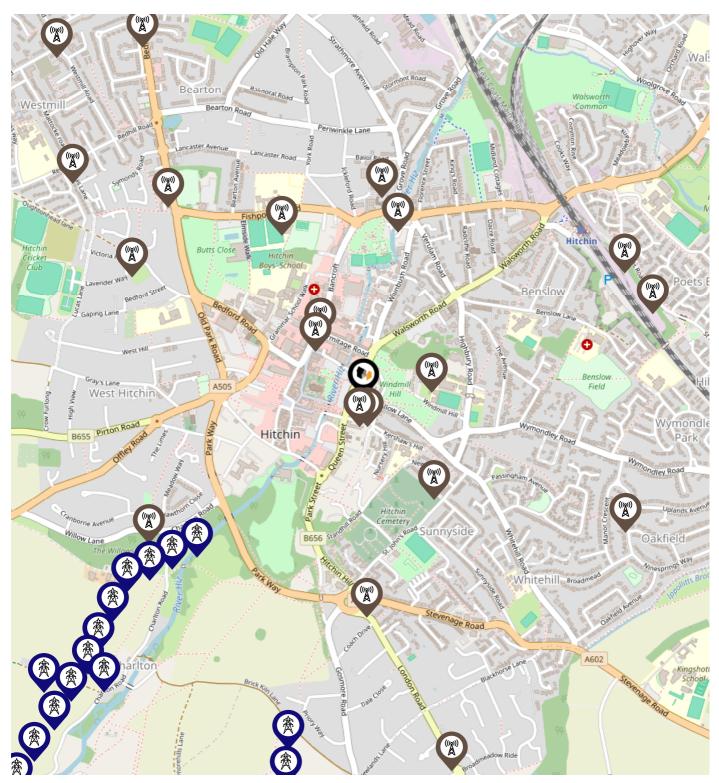

|
| FPC,S  | Floodplain Clay, Sand / Gravel               |
| FC,S   | Fluvial Clays & Silts                        |
| FC,S,G | Fluvial Clays, Silts, Sands & Gravel         |
| PM/EC  | Prequaternary Marine / Estuarine Clay / Silt |
| QM/EC  | Quaternary Marine / Estuarine Clay / Silt    |
| RC     | Residual Clay                                |
| RC/LL  | Residual Clay & Loamy Loess                  |
| RC,S   | River Clay & Silt                            |
| RC,FS  | Riverine Clay & Floodplain Sands and Gravel  |
| RC,FL  | Riverine Clay & Fluvial Sands and Gravel     |
| тс     | Terrace Clay                                 |
| TC/LL  | Terrace Clay & Loamy Loess                   |
|        |                                              |



## Local Area Masts & Pylons





#### Key:



Communication Masts



## Maps Listed Buildings

country properties

This map displays nearby listed buildings and protected structures, as well as their listed tier and distance from the target property...



| Listed B                 | uildings in the local district                                    | Grade           | Distance