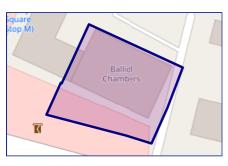

See More Online

# MIR: Material Info

The Material Information Affecting this Property Friday 28<sup>th</sup> March 2025



### **BALIOL CHAMBERS, HOLLOW LANE, HITCHIN, SG4**

#### **Country Properties**

6 Brand Street Hitchin SG5 1HX 01462 452951 NKearney@country-properties.co.uk www.country-properties.co.uk





## Property Multiple Title Plans

#### **Freehold Title Plan**



HD322308

#### Leasehold Title Plan



#### HD600755

| Start Date:     | 06/06/2021                                        |
|-----------------|---------------------------------------------------|
| End Date:       | 31/12/2144                                        |
| Lease Term:     | 125 years from 1 January 2020 to 31 December 2144 |
| Term Remaining: | 119 years                                         |



## Property **Overview**





#### Property

| Туре:            | Flat / Maisonette                       | Tenure:     | Leasehold                           |
|------------------|-----------------------------------------|-------------|-------------------------------------|
| Bedrooms:        | 1                                       | Start Date: | 06/06/2021