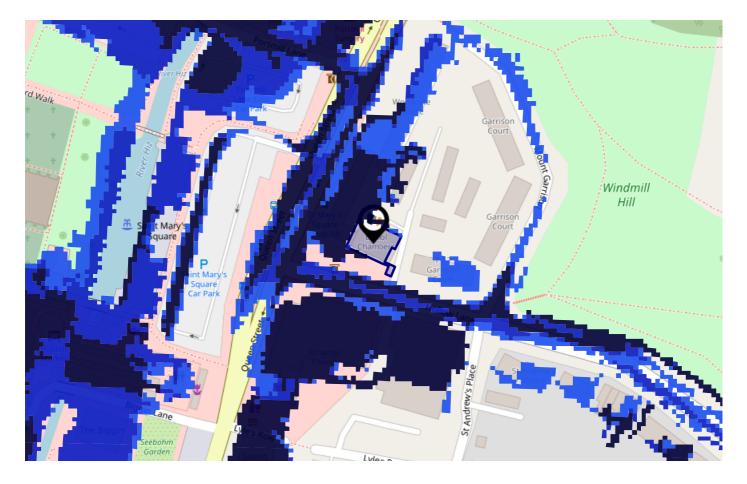

## Flood Risk Rivers & Seas - Flood Risk

This map shows the chance of flooding from rivers and / or the sea, taking into account flood defences and their condition.

#### Risk Rating: Very low

The map does not contain sufficient information for it to be used to determine flood risk to individual properties, but it does give you an indication of whether your area may be affected by surface water flooding at this risk level.

- High Risk an area which has a chance of flooding of greater than 1 in 30 (3.3%) in any one year.
- Medium Risk an area which has a chance of flooding of greater than 1 in 100 (1.0%) in any one year.
- Low Risk an area which has a chance of flooding of greater than 1 in 1000 (0.25%) in any one year.
- Very Low Risk an area in which the risk is below 1 in 1000 (0.25%) in any one year.