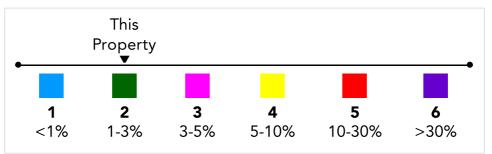

## Flood Risk Surface Water - Flood Risk

This map shows the chance of flooding where rainwater has nowhere to drain. This kind of flooding can occur far from rivers or seas.

#### Risk Rating: Very low

The map does not contain sufficient information for it to be used to determine flood risk to individual properties, but it does give you an indication of whether your area may be affected by surface water flooding at this risk level.

- High Risk an area which has a chance of flooding of greater than 1 in 30 (3.3%) in any one year.
- Medium Risk an area which has a chance of flooding of greater than 1 in 100 (1.0%) in any one year.
- Low Risk an area which has a chance of flooding of greater than 1 in 1000 (0.25%) in any one year.
- **Very Low Risk -** an area in which the risk is below 1 in 1000 (0.25%) in any one year.