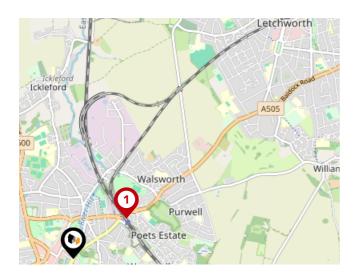

#### National Rail Stations

| Pin | Name                    | Distance   |
|-----|-------------------------|------------|
| 1   | Hitchin Rail Station    | 0.61 miles |
| 2   | Letchworth Rail Station | 2.95 miles |
| 3   | Stevenage Rail Station  | 4.3 miles  |