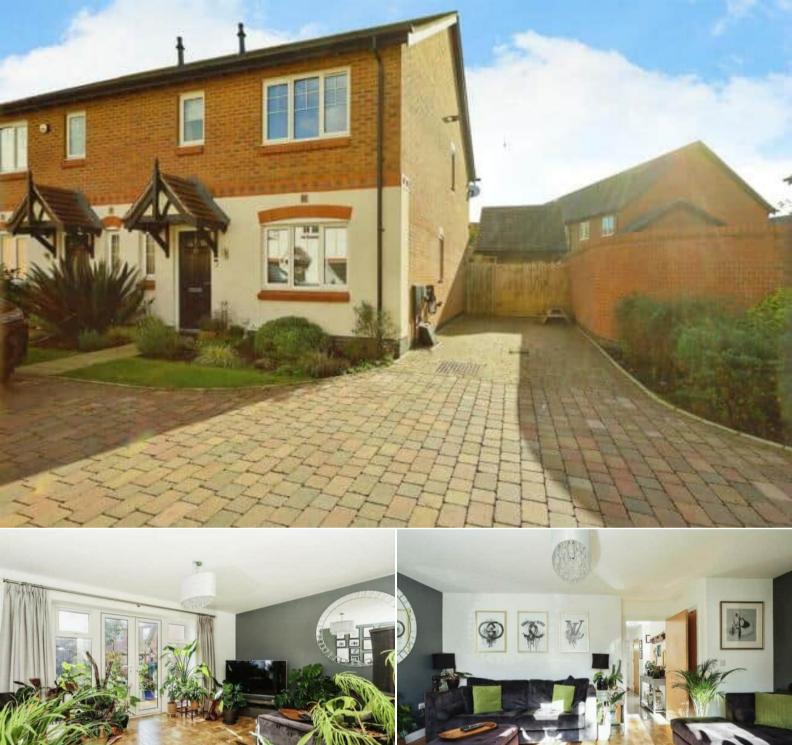

## Meer Stones Road Coventry

Bettermove are proud to present this 3 bedroom semi-detached house in the sought after residential area of Balsall Common.

The property benefits from double glazing, gas central heating throughout and has off street parking available via the driveway and garage. The council tax band is D.

The interior of this beautifully presented property comprises a spacious living room, downstairs WC and the fitted kitchen on the ground floor. The first floor consists of 3 bedrooms, including the master bedroom with ensuite bathroom and the family bathroom. The exterior boasts a private rear garden, perfect for enjoying the summer months.

Located in the popular village of Balsall Common, the property is close to a range of amenities, including shops, supermarkets, restaurants and pubs. Excellent transport connections can be found from Berkswell Train Station, the A452 and many local bus routes providing easy access to Coventry City Centre.