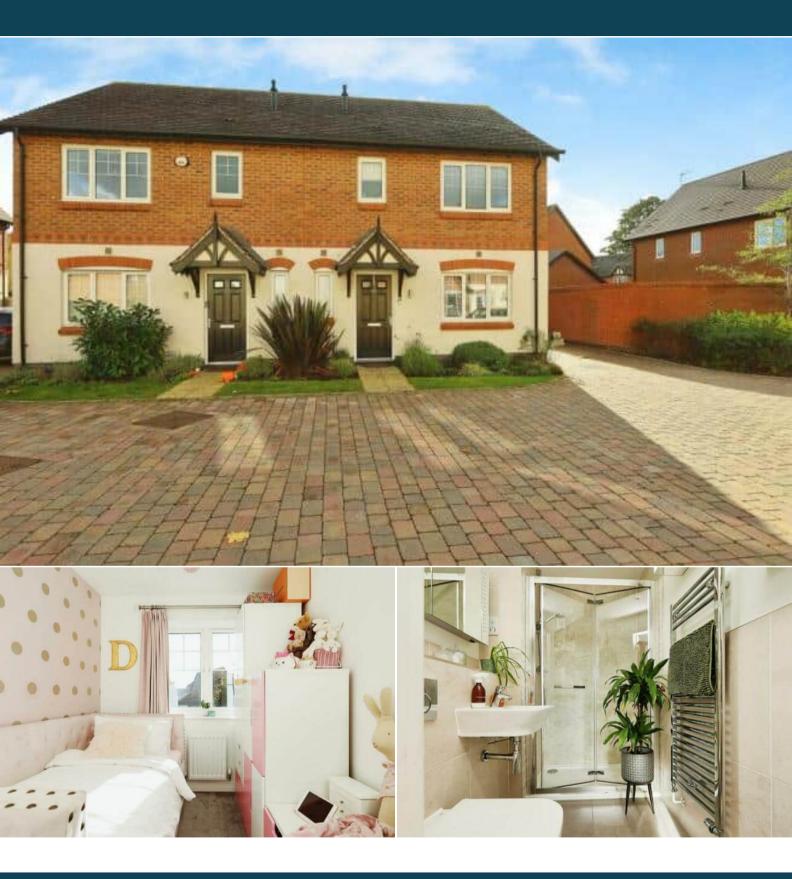

## Meer Stones Road Coventry

Bettermove are proud to present this 3 bedroom semi-detached house in the sought after residential area of Balsall Common.

The property benefits from double glazing, gas central heating throughout and has off street parking available via the driveway and garage. The council tax band is D.

The interior of this beautifully presented property comprises a spacious living room, downstairs WC and the fitted kitchen on the ground floor. The first floor consists of 3 bedrooms, including the master bedroom with ensuite bathroom and the family bathroom. The exterior boasts a private rear garden, perfect for enjoying the summer months.