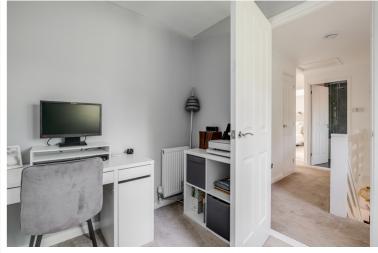

# Landing

Window to side aspect, hatch to loft vault, built-in cupboard with radiator.