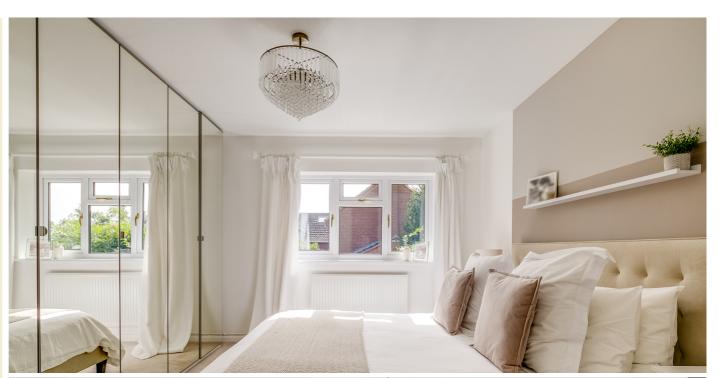

n hob with extractor over, window to rear aspect. Breakfast bar with French doors to garden.

## **Utility**

Space and plumbing for washing machine, space for tumble dryer, wall mounted gas boiler, sink with drainer, built-in cupboard, window to side aspect.







## **Dining Room**

Fireplace with stone surround and cast iron inset. Window to front aspect and feature door to rear with full length windows either side.

## First Floor

# Landing

Window to side aspect, hatch to loft vault, built-in cupboard with radiator.

#### **Master Bedroom**

Window to rear aspect, radiator.

#### **En-Suite**

Storage cupboard, wash hand basin with vanity unit below, low level W.C, window to side aspect, fully tiled, wall mounted heated towel rail.

#### Bedroom 2

Window to rear aspect, radiator.





## **Family Bathroom**

Fully tiled comprising low level W.C, wash hand basin, panelled bath with fixed shower screen and shower over, window to front aspect, wall mounted heated towel rail.

#### Bedroom 3

Radiator, window to rear aspect.

#### Bedroom 4

Window to side aspect, radiator.

## External

#### Rear Garden

Fully enclosed with patio area. Established trees and shrubs to borders, landscaped area with steps to summer house, gated side entrance to front.

#### **Front**

Paved driveway with parking for several cars. Enclosed with hedging.









#### Church End, SG19

Key : CH - Ceiling Height

Approximate Area = 139.26 sq m / 1499 sq ft







First Floor Approx. 54.25 sq m / 584 sq ft

#### Ground Floor

Approx. 85.00 sq m / 915 sq ft

Illustration For Identification Pur