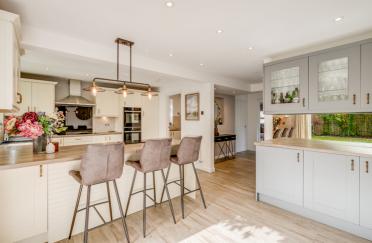

#### Kitchen/Breakfast Room

Range of wall mounted and base level units with work surface over and inset sink with drainer, integrated full length fridge, integrated freezer and dishwasher, built-in oven x 2 with warming drawer, induction hob with extractor over, window to rear aspect. Breakfast bar with French doors to garden.