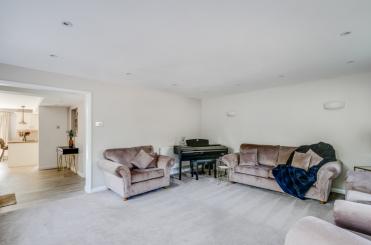

## **Dining Room**

Fireplace with stone surround and cast iron inset. Window to front aspect and feature door to rear with full length windows either side.