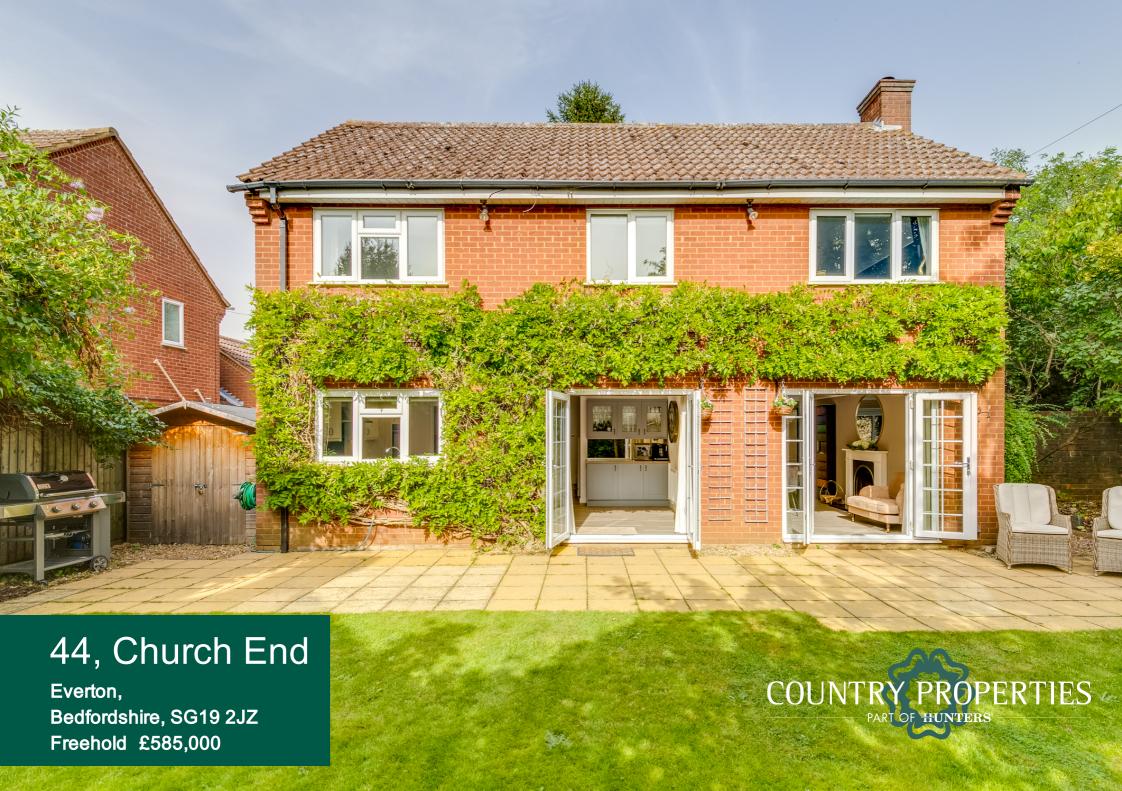

A fabulous, detached, four bedroom house located in a quiet lane close to the village church. The property has been tastefully updated by the current owners and is beautifully presented throughout. Alterations to the property now provide generous reception rooms and the layout is perfect for entertaining. The garden to the rear is enclosed with access to the off road parking at the front. No ONWARD CHAIN.

- Beautifully presented throughout
- Light and airy accommodation with separate reception rooms
- Off road parking

- Four bedroom, detached house
- Private & fully enclosed garden
- Quiet central village location

#### **Front**

Paved driveway with parking for several cars. Enclosed with hedging.