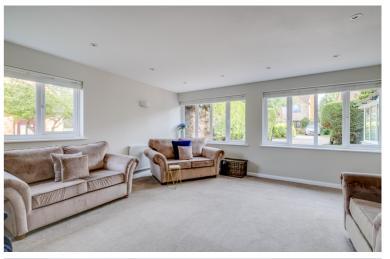

## Sitting Room

Dual aspect with window to front x 2 and window to side, radiator x 2.