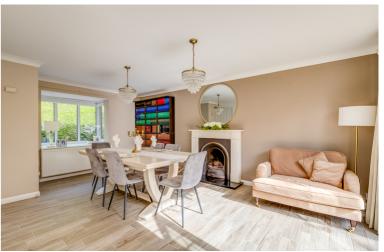

## **Dining Room**

Fireplace with stone surround and cast iron inset. Window to front aspect and feature door to rear with full length windows either side.