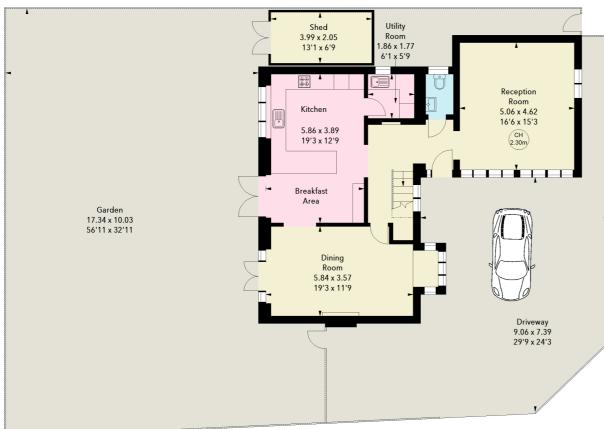

#### **Ground Floor**

#### **Entrance Hall**

Tiled ceramic floor, stairs to first floor, radiator, window to side aspect.

#### Cloakroom

Window to rear aspect, wash hand basin, low level W.C, wall mounted heated towel rail.

## Sitting Room

Dual aspect with window to front x 2 and window to side, radiator x 2.

#### Kitchen/Breakfast Room

Range of wall mounted and base level units with work surface over and inset sink with drainer, integrated full length fridge, integrated freezer and dishwasher, built-in oven x 2 with warming drawer, induction hob with extractor over, window to rear aspect. Breakfast bar with French doors to garden.

## **Utility**

Space and plumbing for washing machine, space for tumble dryer, wall mounted gas boiler, sink with drainer, built-in cupboard, window to side aspect.

## **Dining Room**

Fireplace with stone surround and cast iron inset. Window to front aspect and feature door to rear with full length windows either side.

#### Church End, SG19

Key : CH - Ceiling Height

Approximate Area = 139.26 sq m / 1499 sq ft

First Floor Approx. 54.25 sq m / 584 sq ft

#### Ground Floor

Approx. 85.00 sq m / 915 sq ft

Illustration For Identification Purposes Only.
All measurements and areas are approximate, not to scale.
© Orange Tree Photography

All measurements are approximate and quoted in metric with imperial equivalents and for general guidance only and whilst every attempt has been made to ensure accuracy, they must not be relied on. The fixtures, fittings and appliances referred to have not been tested and therefore no guarantee can be given and that they are in working order. Internal photographs are reproduced for general information and it must not be inferred that any item shown is included with the property. For a free valuation, contact the numbers listed on the brochure.