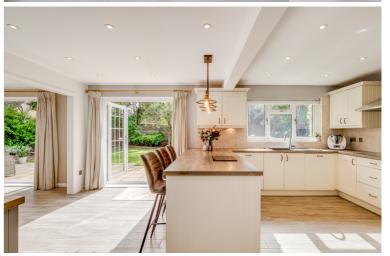

#### Kitchen/Breakfast Room

Range of wall mounted and base level units with work surface over and inset sink with drainer, integrated full length fridge, integrated freezer and dishwasher, built-in oven x 2 with warming drawer, induction hob with extractor over, window to rear aspect. Breakfast bar with French doors to garden.