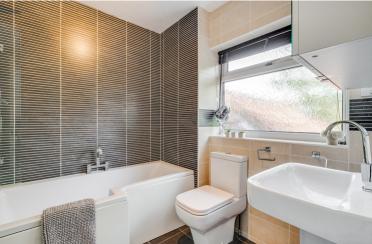

#### **En-Suite**

Storage cupboard, wash hand basin with vanity unit below, low level W.C, window to side aspect, fully tiled, wall mounted heated towel rail.

## **Family Bathroom**

Fully tiled comprising low level W.C, wash hand basin, panelled bath with fixed shower screen and shower over, window to front aspect, wall mounted heated towel rail.