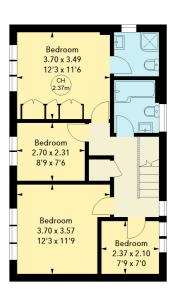

## First Floor

# Landing

Window to side aspect, hatch to loft vault, built-in cupboard with radiator.

#### **Master Bedroom**

Window to rear aspect, radiator.

#### **En-Suite**

Storage cupboard, wash hand basin with vanity unit below, low level W.C, window to side aspect, fully tiled, wall mounted heated towel rail.

#### Bedroom 2

Window to rear aspect, radiator.

## **Family Bathroom**

Fully tiled comprising low level W.C, wash hand basin, panelled bath with fixed shower screen and shower over, window to front aspect, wall mounted heated towel rail.

#### Bedroom 3

Radiator, window to rear aspect.

#### Bedroom 4

Window to side aspect, radiator.

#### Church End, SG19

Key : CH - Ceiling Height

Approximate Area = 139.26 sq m / 1499 sq ft

First Floor Approx. 54.25 sq m / 584 sq ft

#### Ground Floor

Approx. 85.00 sq m / 915 sq ft

Illustration For Identification Purposes Only.
All measurements and areas are approximate, not to scale.
© Orange Tree Photography

All measurements are approximate and quoted in metric with imperial equivalents and for general guidance only and whilst every attempt has been made to ensure accuracy, they must not be relied on. The fixtures, fittings and appliances referred to have not been tested and therefore no guarantee can be given and that they are in working order. Internal photographs are reproduced for general information and it must not be inferred that any item shown is included with the property. For a free valuation, contact the numbers listed on the brochure.