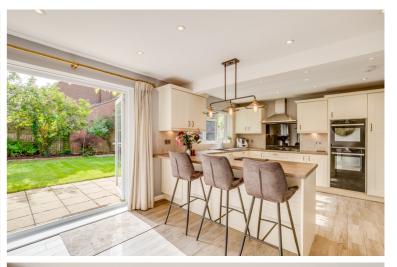

#### Kitchen/Breakfast Room

Range of wall mounted and base level units with work surface over and inset sink with drainer, integrated full length fridge, integrated freezer and dishwasher, built-in oven x 2 with warming drawer, induction hob with extractor over, window to rear aspect. Breakfast bar with French doors to garden.