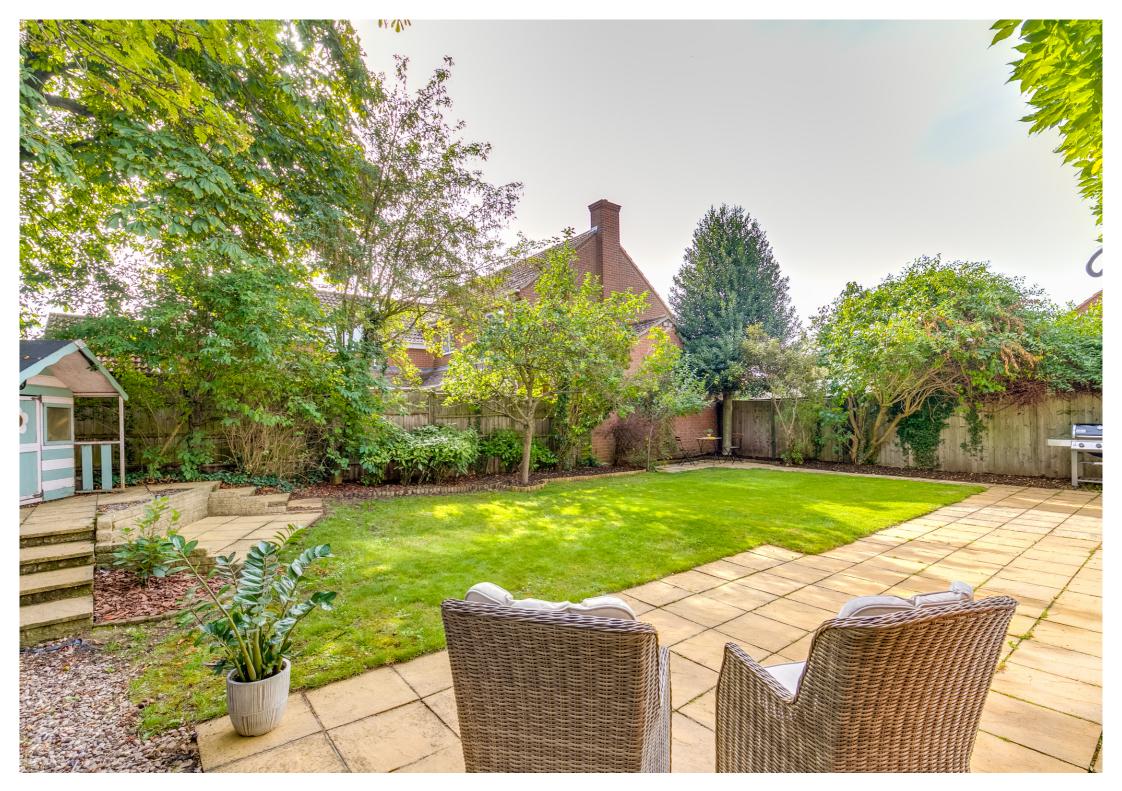

#### Rear Garden

Fully enclosed with patio area. Established trees and shrubs to borders, landscaped area with steps to summer house, gated side entrance to front.

#### **Front**

Paved driveway with parking for several cars. Enclosed with hedging.