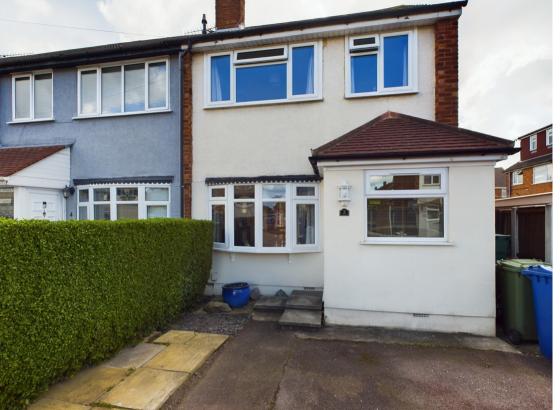

## Turold Road Stanford-le-Hope SS17 8ES

- Three Bedrooms
- End of Terrace
- Garage
- Off Street Parking
- Double Glazed Windows
- Gas Central Heating
- Approx 80ft Rear Garden
- Kitchen-Diner
- Entrance Porch
- Pedestrian Side Access

Situated within access of Stanford Le Hope Station is this three Bedroom end of terrace house. The property benefits from double glazed windows, gas central heating system, lounge with separate dining area, approximate 80ft rear garden, off street parking for two cars and garage in block.