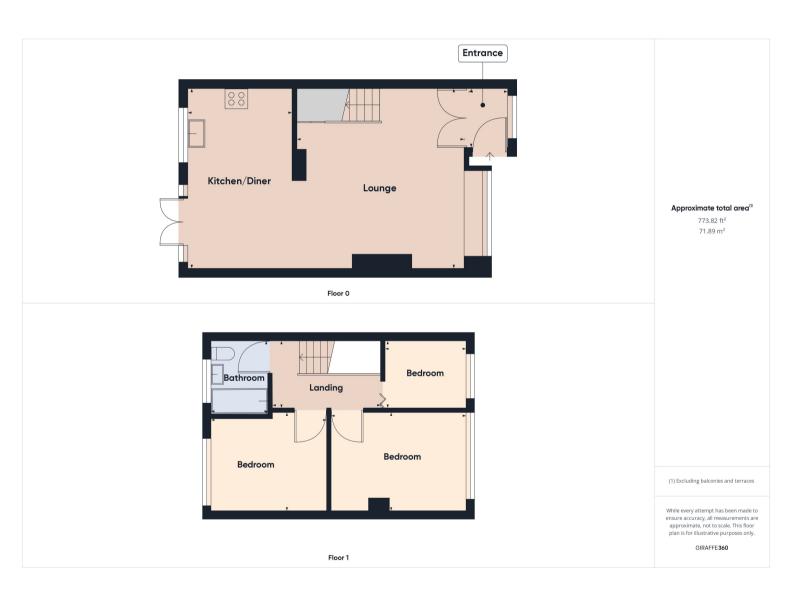

## Turold Road Stanford-le-Hope SS17 8ES

- Three Bedrooms
- End of Terrace
- Garage
- Off Street Parking
- Double Glazed Windows
- Gas Central Heating
- Approx 80ft Rear Garden
- Kitchen-Diner
- Entrance Porch
- Pedestrian Side Access

Situated within access of Stanford Le Hope Station is this three Bedroom end of terrace house. The property benefits from double glazed windows, gas central heating system, lounge with separate dining area, approximate 80ft rear garden, off street parking for two cars and garage in block.