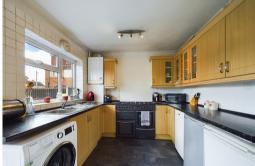

## Turold Road Stanford-le-Hope SS17 8ES

- Three Bedrooms
- End of Terrace
- Garage
- Off Street Parking
- Double Glazed Windows
- Gas Central Heating
- Approx 80ft Rear Garden
- Kitchen-Diner
- Entrance Porch
- Pedestrian Side Access