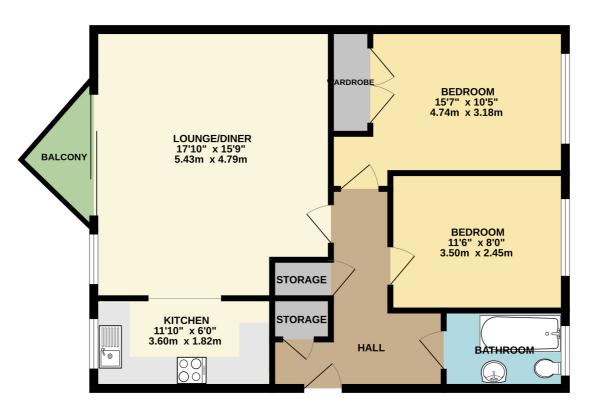

## FIRST FLOOR 743 sq.ft. (69.0 sq.m.) approx.

TOTAL FLOOR AREA : 743 sq.ft. (69.0 sq.m.) approx.

Whils every attempt has been made to ensure the accuracy of the floorpion contained here, measurements of doors, wholess, rooms and any other items are are paroximatic and nor responsibility is taken for any error, omission or mis-statement. This plan is for illustrative purposes only and should be used as such by any prospective purchaser. The services, systems and applicances shown have not been tested and no guarantee as to their operability or efficiency can be given. Made with Meropix ©2024