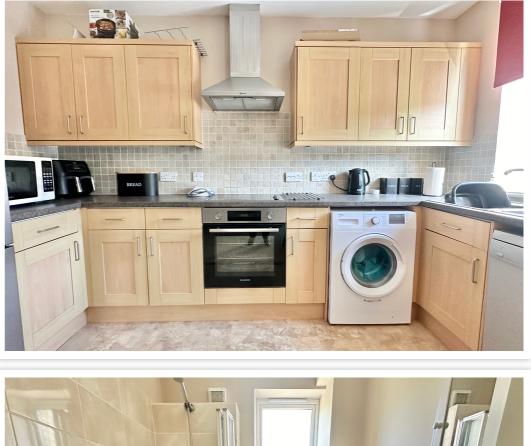

## AT A GLANCE...

We are pleased to offer for sale this well presented apartment in Battle. Situated on the first floor of this purpose built block conveniently situated adjacent to Battle mainline railway station. The apartment is access via a communal entrance with both lift and stair access to the first floor where you will find the property with accommodation which includes; A spacious lounge/diner with sliding doors opening out to the balcony. The kitchen is open plan with the lounge and features a range of matching wall units and base units. There is an integrated oven & hob, together with space for further appliances. The apartment has two double bedrooms, one with with built-in wardrobes. There is modern bathroom suite and storage cupboards. Furthermore, the property comes with electric heating and an allocated parking space.