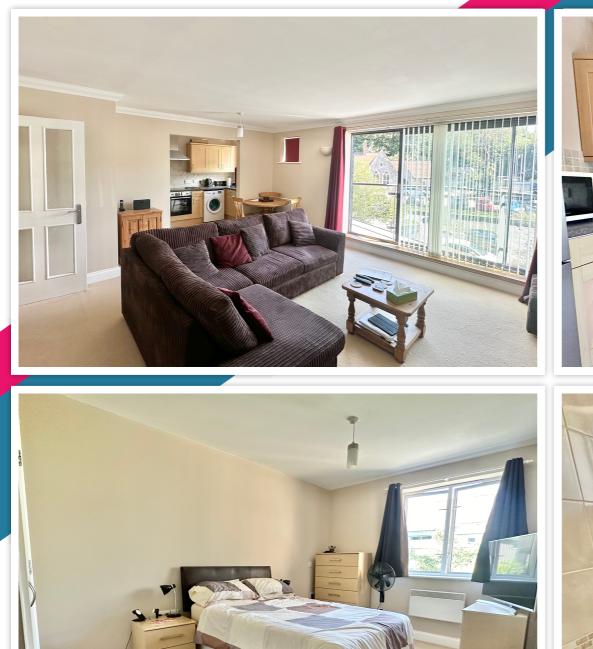

## AT A GLANCE...

We are pleased to offer for sale this well presented apartment in Battle. Situated on the first floor of this purpose built block conveniently situated adjacent to Battle mainline railway station. The apartment is access via a communal entrance with both lift and stair access to the first floor where you will find the property with accommodation which includes; A spacious lounge/diner with sliding doors opening out to the balcony. The kitchen is open plan with the lounge and features a range of matching wall units and base units. There is an integrated oven & hob, together with space for further appliances. The apartment has two double bedrooms, one with with built-in wardrobes. There is modern bathroom suite and storage cupboards. Furthermore, the property comes with electric heating and an allocated parking space.